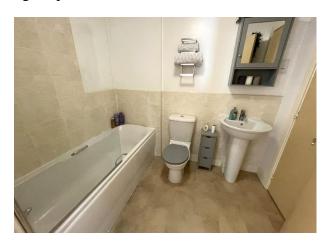

BEDROOM ONE: Double bedroom with electric wall heater and UPVC double glazed window.

BEDROOM TWO: Double bedroom with electric wall heater and UPVC double glazed window.

BATHROOM : Comprising of bath with overhead shower, sink and WC, heated towel radiator, built in storage cupboard and extractor fan.