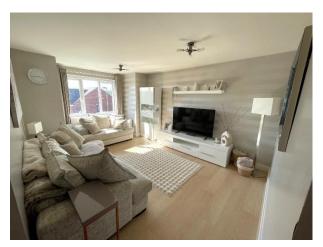

## INTERNAL ACCOMMODATION:

ENTRANCE: Via a solid wooden entrance door with laminate flooring, electric wall heater and built in storage cupboard.

OPEN PLAN LOUNGE/KITCHEN DINER: Laminate flooring throughout.

LOUNGE AREA: With electric wall heater and UPVC double glazed window providing beautiful views of the countryside beyond.

KITCHEN DINER: Range of wall and base units, integrated oven with four ring hob and extractor hood above, one and a half bowl stainless steel sink unit with mixer tap, plumbed for washing machine, extractor fan and UPVC double glazed window.