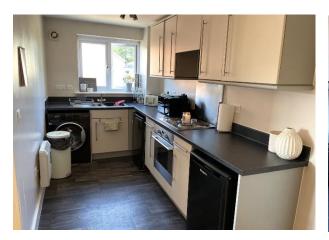

LOUNGE AREA: With electric wall heater and UPVC double glazed window providing beautiful views of the countryside beyond.

KITCHEN DINER: Range of wall and base units, integrated oven with four ring hob and extractor hood above, one and a half bowl stainless steel sink unit with mixer tap, plumbed for washing machine, extractor fan and UPVC double glazed window.