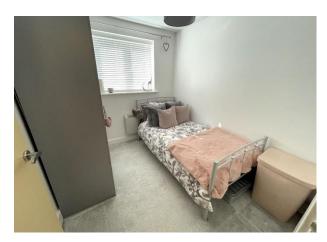

BEDROOM ONE: Double bedroom with electric wall heater and UPVC double glazed window.

BEDROOM TWO: Double bedroom with electric wall heater and UPVC double glazed window.

BATHROOM : Comprising of bath with overhead shower, sink and WC, heated towel radiator, built in storage cupboard and extractor fan.