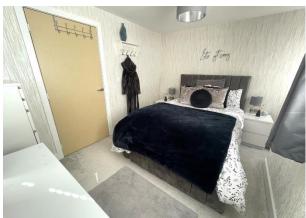

BEDROOM ONE: Double bedroom with electric wall heater and UPVC double glazed window.

BEDROOM TWO: Double bedroom with electric wall heater and UPVC double glazed window.

BATHROOM : Comprising of bath with overhead shower, sink and WC, heated towel radiator, built in storage cupboard and extractor fan.