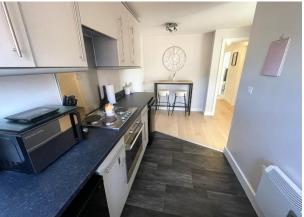

## INTERNAL ACCOMMODATION:

ENTRANCE: Via a solid wooden entrance door with laminate flooring, electric wall heater and built in storage cupboard.

OPEN PLAN LOUNGE/KITCHEN DINER: Laminate flooring throughout.

LOUNGE AREA: With electric wall heater and UPVC double glazed window providing beautiful views of the countryside beyond.

KITCHEN DINER: Range of wall and base units, integrated oven with four ring hob and extractor hood above, one and a half bowl stainless steel sink unit with mixer tap, plumbed for washing machine, extractor fan and UPVC double glazed window.