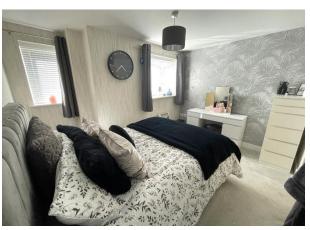

BEDROOM ONE: Double bedroom with electric wall heater and UPVC double glazed window.

BEDROOM TWO: Double bedroom with electric wall heater and UPVC double glazed window.

BATHROOM : Comprising of bath with overhead shower, sink and WC, heated towel radiator, built in storage cupboard and extractor fan.