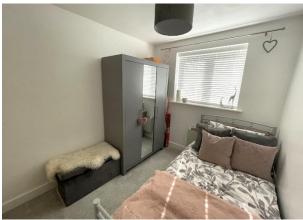

BEDROOM ONE: Double bedroom with electric wall heater and UPVC double glazed window.

BEDROOM TWO: Double bedroom with electric wall heater and UPVC double glazed window.

BATHROOM : Comprising of bath with overhead shower, sink and WC, heated towel radiator, built in storage cupboard and extractor fan.