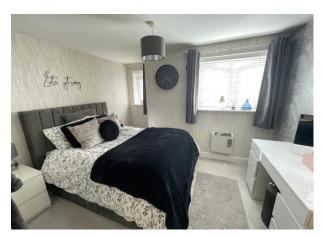

BEDROOM ONE: Double bedroom with electric wall heater and UPVC double glazed window.

BEDROOM TWO: Double bedroom with electric wall heater and UPVC double glazed window.

BATHROOM : Comprising of bath with overhead shower, sink and WC, heated towel radiator, built in storage cupboard and extractor fan.