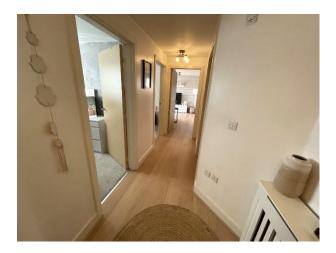

## INTERNAL ACCOMMODATION:

ENTRANCE: Via a solid wooden entrance door with laminate flooring, electric wall heater and built in storage cupboard.

OPEN PLAN LOUNGE/KITCHEN DINER: Laminate flooring throughout.