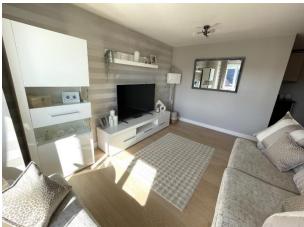

## INTERNAL ACCOMMODATION:

ENTRANCE: Via a solid wooden entrance door with laminate flooring, electric wall heater and built in storage cupboard.

OPEN PLAN LOUNGE/KITCHEN DINER: Laminate flooring throughout.

LOUNGE AREA: With electric wall heater and UPVC double glazed window providing beautiful views of the countryside beyond.

KITCHEN DINER: Range of wall and base units, integrated oven with four ring hob and extractor hood above, one and a half bowl stainless steel sink unit with mixer tap, plumbed for washing machine, extractor fan and UPVC double glazed window.