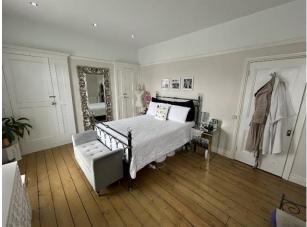

HALLWAY: Doorway leading to downstairs WC, door leading to an attached rear garage and door leading to rear garden.

DOWNSTAIRS WC: Comprising of WC and spotlights to ceiling.

BEDROOM 1 : A substantial sized double bedroom with built in wardrobes, spotlights to ceiling and two UPVC double glazed windows.