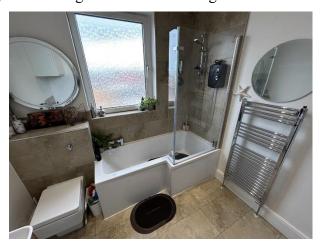

BEDROOM 2 : A substantial sized rear double bedroom with radiator and UPVC double glazed window.

BATHROOM: A modern bathroom suite comprising of bath with overhead electric shower, sink and WC, tiled flooring, built in storage cupboard, spotlights to ceiling and UPVC double glazed window.