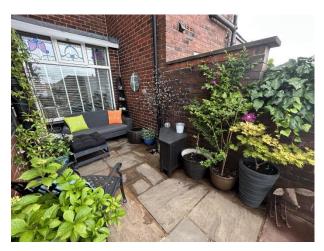

OUTSIDE: Externally to the front of the property is an enclosed front garden with gated access, whilst to the rear of the property is a quaint low maintenance Indian paved garden with gated rear access.