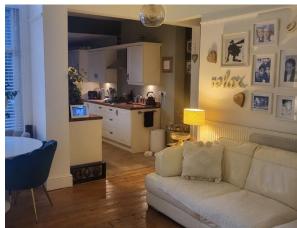

## **INTERNAL ACCOMMODATION:**

ENTRANCE PORCH: Via a wooden glazed entrance door with feature glass.

ENTRANCE HALL: Via a wooden glazed entrance door with radiator and stairs leading to first floor.

LOUNGE: To the front of the property which has retained many of the original features and benefits from a feature fireplace and surround, feature fireplace and surround, radiator and UPVC double glazed window.