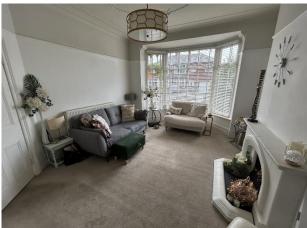

## **INTERNAL ACCOMMODATION:**

ENTRANCE PORCH: Via a wooden glazed entrance door with feature glass.

ENTRANCE HALL: Via a wooden glazed entrance door with radiator and stairs leading to first floor.

LOUNGE: To the front of the property which has retained many of the original features and benefits from a feature fireplace and surround, feature fireplace and surround, radiator and UPVC double glazed window.