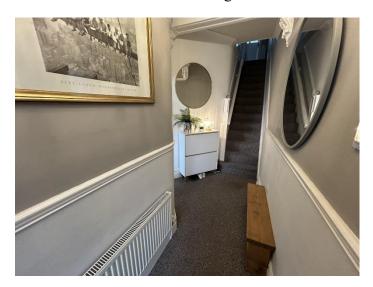

## **INTERNAL ACCOMMODATION:**

ENTRANCE PORCH: Via a wooden glazed entrance door with feature glass.

ENTRANCE HALL: Via a wooden glazed entrance door with radiator and stairs leading to first floor.

LOUNGE: To the front of the property which has retained many of the original features and benefits from a feature fireplace and surround, feature fireplace and surround, radiator and UPVC double glazed window.