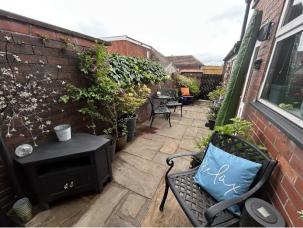

OUTSIDE: Externally to the front of the property is an enclosed front garden with gated access, whilst to the rear of the property is a quaint low maintenance Indian paved garden with gated rear access.