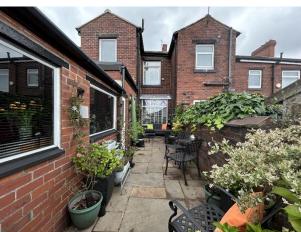

OUTSIDE: Externally to the front of the property is an enclosed front garden with gated access, whilst to the rear of the property is a quaint low maintenance Indian paved garden with gated rear access.