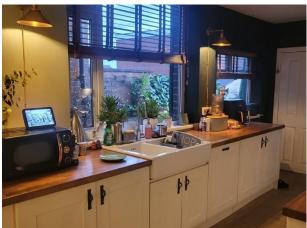

DINING ROOM: With wooden flooring, decorative feature fireplace and UPVC double glazed window.

KITCHEN: Range of wall and base units with worktops, double Belfast sink, intergrated oven with four ring gas hob and extractor hood above, intergrated dishwasher and fridge freezer, spotlights to ceiling and under stairs storage cupboard.