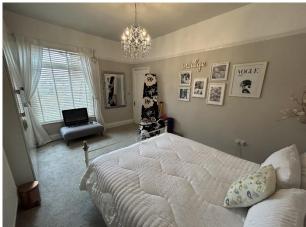

BEDROOM 2 : A substantial sized rear double bedroom with radiator and UPVC double glazed window.

BATHROOM: A modern bathroom suite comprising of bath with overhead electric shower, sink and WC, tiled flooring, built in storage cupboard, spotlights to ceiling and UPVC double glazed window.