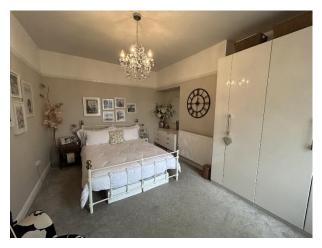

HALLWAY: Doorway leading to downstairs WC, door leading to an attached rear garage and door leading to rear garden.

DOWNSTAIRS WC: Comprising of WC and spotlights to ceiling.

BEDROOM 1 : A substantial sized double bedroom with built in wardrobes, spotlights to ceiling and two UPVC double glazed windows.