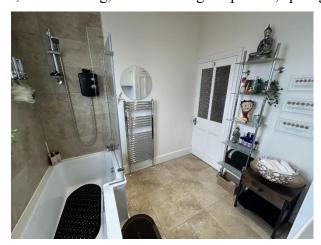

BEDROOM 2 : A substantial sized rear double bedroom with radiator and UPVC double glazed window.

BATHROOM: A modern bathroom suite comprising of bath with overhead electric shower, sink and WC, tiled flooring, built in storage cupboard, spotlights to ceiling and UPVC double glazed window.