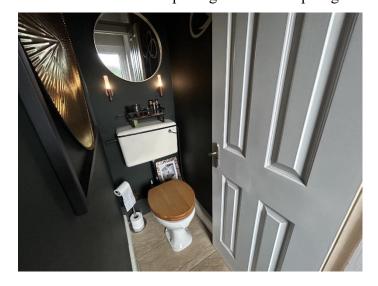

HALLWAY: Doorway leading to downstairs WC, door leading to an attached rear garage and door leading to rear garden.

DOWNSTAIRS WC: Comprising of WC and spotlights to ceiling.

BEDROOM 1 : A substantial sized double bedroom with built in wardrobes, spotlights to ceiling and two UPVC double glazed windows.