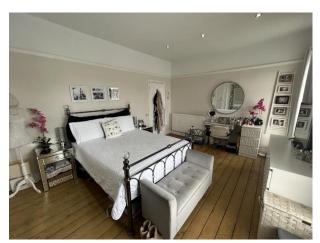

HALLWAY: Doorway leading to downstairs WC, door leading to an attached rear garage and door leading to rear garden.

DOWNSTAIRS WC: Comprising of WC and spotlights to ceiling.

BEDROOM 1 : A substantial sized double bedroom with built in wardrobes, spotlights to ceiling and two UPVC double glazed windows.