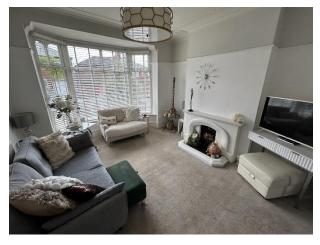

## **INTERNAL ACCOMMODATION:**

ENTRANCE PORCH: Via a wooden glazed entrance door with feature glass.

ENTRANCE HALL: Via a wooden glazed entrance door with radiator and stairs leading to first floor.

LOUNGE: To the front of the property which has retained many of the original features and benefits from a feature fireplace and surround, feature fireplace and surround, radiator and UPVC double glazed window.