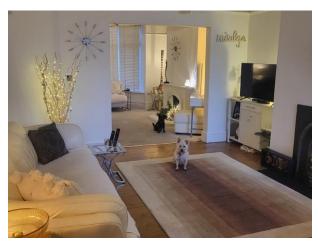

## **INTERNAL ACCOMMODATION:**

ENTRANCE PORCH: Via a wooden glazed entrance door with feature glass.

ENTRANCE HALL: Via a wooden glazed entrance door with radiator and stairs leading to first floor.

LOUNGE: To the front of the property which has retained many of the original features and benefits from a feature fireplace and surround, feature fireplace and surround, radiator and UPVC double glazed window.