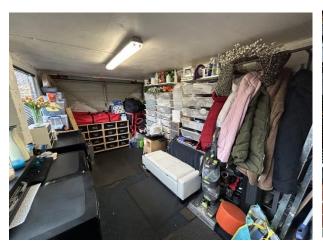

HALLWAY: Doorway leading to downstairs WC, door leading to an attached rear garage and door leading to rear garden.

DOWNSTAIRS WC: Comprising of WC and spotlights to ceiling.

BEDROOM 1 : A substantial sized double bedroom with built in wardrobes, spotlights to ceiling and two UPVC double glazed windows.