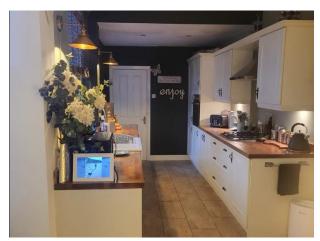

DINING ROOM: With wooden flooring, decorative feature fireplace and UPVC double glazed window.

KITCHEN: Range of wall and base units with worktops, double Belfast sink, intergrated oven with four ring gas hob and extractor hood above, intergrated dishwasher and fridge freezer, spotlights to ceiling and under stairs storage cupboard.