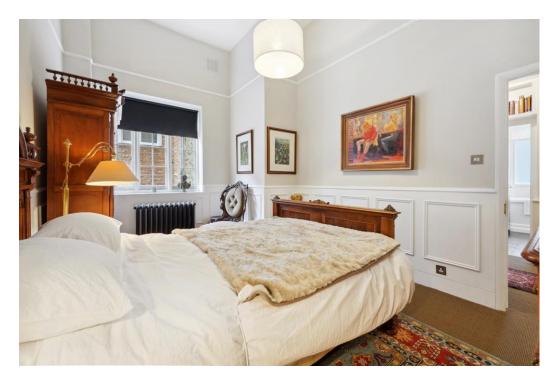

## Chelsea Embankment, Chelsea SW3

A bright and spacious one double bedroom apartment (791 sq.ft / 73 sq.m) on the raised ground floor of a smart period building entered from Tite Street.

The property benefits from high ceilings, great storage including a walk in wardrobe, and is situated moments from the river and all of the amenities of the Kings Road.

- Reception room
- Double bedroom
- Bathroom
- Separate kitchen
- Walk-in Wardrobe
- High Ceilings
- Close proximity to Battersea Park
- EPC exempt

Unfurnished

Price: £795 pw

Chelsea Embankment, SW3 Approximate Gross Internal Area 73.48 sq m / 791 sq ft (Including restricted height under 1.5m []]] (CH = Ceiling Heights)