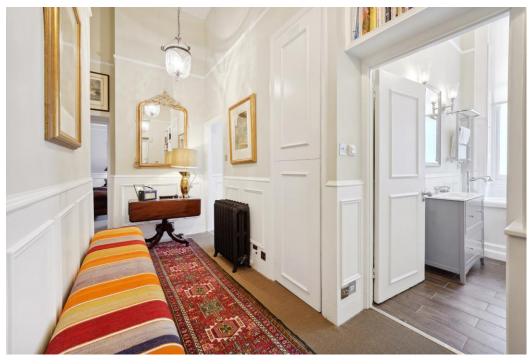

## Chelsea Embankment, Chelsea SW3

A bright and spacious one double bedroom apartment (791 sq.ft / 73 sq.m) on the raised ground floor of a smart period building entered from Tite Street.

The property benefits from high ceilings, great storage including a walk in wardrobe, and is situated moments from the river and all of the amenities of the Kings Road.

- Reception room
- Double bedroom
- Bathroom
- Separate kitchen
- Walk-in Wardrobe
- High Ceilings
- Close proximity to Battersea Park
- EPC exempt

Unfurnished

Price: £795 pw

Chelsea Embankment, SW3 Approximate Gross Internal Area 73.48 sq m / 791 sq ft (Including restricted height under 1.5m []]] (CH = Ceiling Heights)