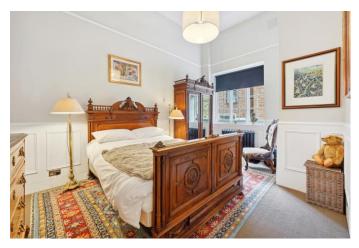

## Chelsea Embankment, Chelsea SW3

A bright and spacious one double bedroom apartment (791 sq.ft / 73 sq.m) on the raised ground floor of a smart period building entered from Tite Street.

The property benefits from high ceilings, great storage including a walk in wardrobe, and is situated moments from the river and all of the amenities of the Kings Road.

- Reception room
- Double bedroom
- Bathroom
- Separate kitchen
- Walk-in Wardrobe
- High Ceilings
- Close proximity to Battersea Park
- EPC exempt

Unfurnished

Price: £795 pw

Chelsea Embankment, SW3 Approximate Gross Internal Area 73.48 sq m / 791 sq ft (Including restricted height under 1.5m []]] (CH = Ceiling Heights)