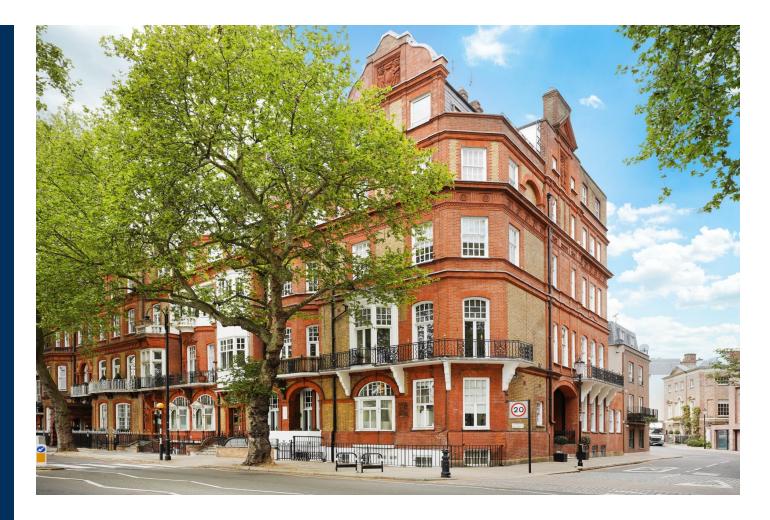

## Chelsea Embankment, Chelsea SW3

A bright and spacious one double bedroom apartment (791 sq.ft / 73 sq.m) on the raised ground floor of a smart period building entered from Tite Street.

The property benefits from high ceilings, great storage including a walk in wardrobe, and is situated moments from the river and all of the amenities of the Kings Road.