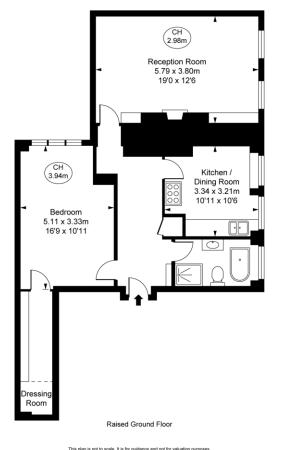

- Reception room
- Double bedroom
- Bathroom
- Separate kitchen
- Walk-in Wardrobe
- High Ceilings
- Close proximity to Battersea Park
- EPC exempt

Unfurnished

Price: £795 pw

Chelsea Embankment, SW3 Approximate Gross Internal Area 73.48 sq m / 791 sq ft (Including restricted height under 1.5m []]] (CH = Ceiling Heights)

9v

63

This plan is not to scale. It is for guidance and not for valuation purposes. All measurements and areas are approximate only, and have been prepared in accordance with the current edition of the RICS Code of Measuring Practice. O F Juhan Performance