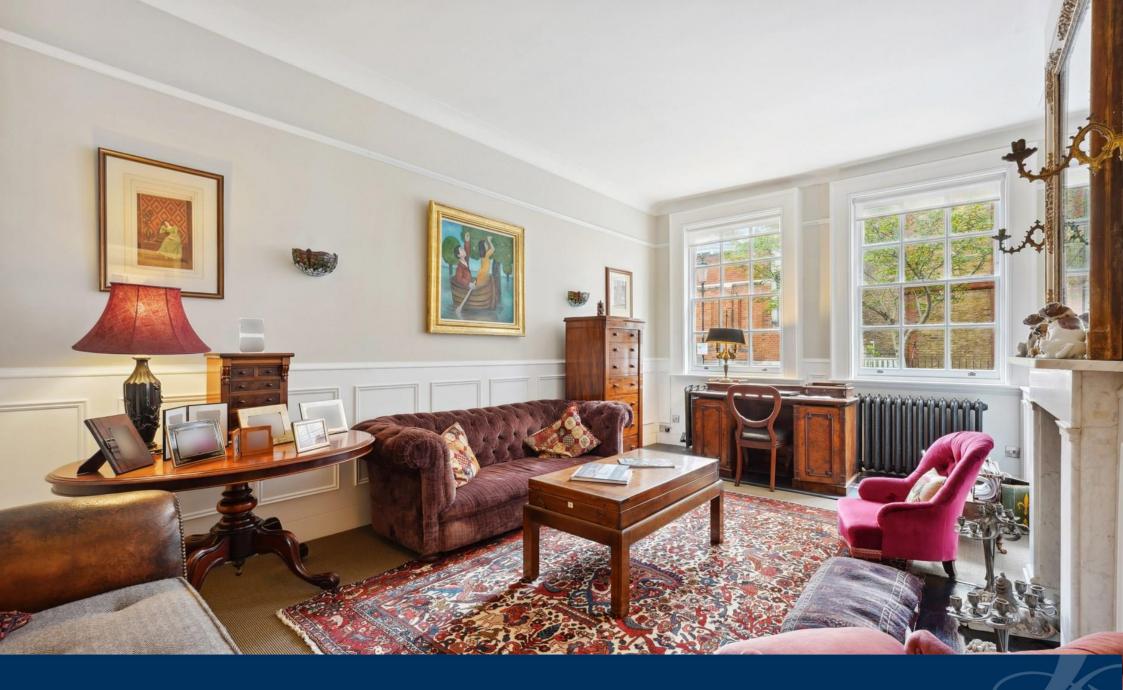

## Chelsea Embankment, Chelsea SW3

A bright and spacious one double bedroom apartment (791 sq.ft / 73 sq.m) on the raised ground floor of a smart period building entered from Tite Street.

The property benefits from high ceilings, great storage including a walk in wardrobe, and is situated moments from the river and all of the amenities of the Kings Road.

- Reception room
- Double bedroom
- Bathroom
- Separate kitchen
- Walk-in Wardrobe
- High Ceilings
- Close proximity to Battersea Park
- EPC exempt

Unfurnished

Price: £795 pw

Chelsea Embankment, SW3 Approximate Gross Internal Area 73.48 sq m / 791 sq ft (Including restricted height under 1.5m []]] (CH = Ceiling Heights)