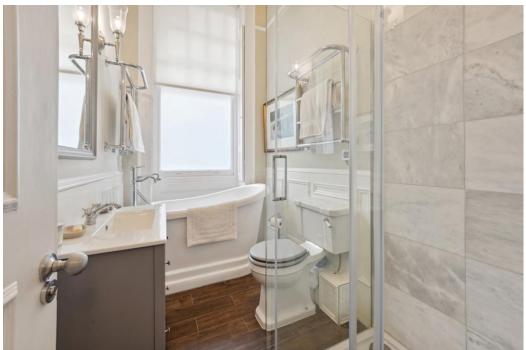

- Reception room
- Double bedroom
- Bathroom
- Separate kitchen
- Walk-in Wardrobe
- High Ceilings
- Close proximity to Battersea Park
- EPC exempt

Unfurnished

Price: £795 pw

Chelsea Embankment, SW3 Approximate Gross Internal Area 73.48 sq m / 791 sq ft (Including restricted height under 1.5m []]] (CH = Ceiling Heights)