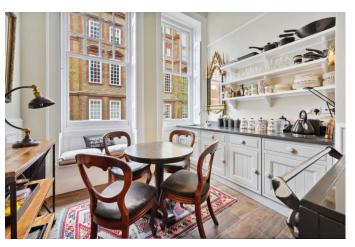

## Chelsea Embankment, Chelsea SW3

A bright and spacious one double bedroom apartment (791 sq.ft / 73 sq.m) on the raised ground floor of a smart period building entered from Tite Street.

The property benefits from high ceilings, great storage including a walk in wardrobe, and is situated moments from the river and all of the amenities of the Kings Road.

- Reception room
- Double bedroom
- Bathroom
- Separate kitchen
- Walk-in Wardrobe
- High Ceilings
- Close proximity to Battersea Park
- EPC exempt

Unfurnished

Price: £795 pw

Chelsea Embankment, SW3 Approximate Gross Internal Area 73.48 sq m / 791 sq ft (Including restricted height under 1.5m []]] (CH = Ceiling Heights)