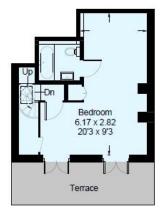

## **Ennismore Mews, SW7**

Approximate Gross Internal Area = 110.5 sq m / 1189 sq ft

## Second Floor

## **Ground Floor**

First Floor

This plan is for layout guidance only. Not drawn to scale unless stated. Windows and door openings are approximate. Whilst every care is taken in the preparation of this plan, please check all dimensions, shapes and compass bearings before making any decisions reliant upon them. (ID308064)