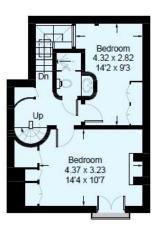

## **Ennismore Mews, SW7**

Approximate Gross Internal Area = 110.5 sq m / 1189 sq ft

## **Ground Floor**

First Floor

This plan is for layout guidance only. Not drawn to scale unless stated. Windows and door openings are approximate. Whilst every care is taken in the preparation of this plan, please check all dimensions, shapes and compass bearings before making any decisions reliant upon them. (ID308064)