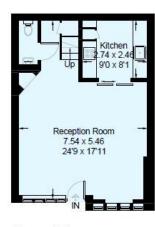

## **Ennismore Mews, SW7**

Approximate Gross Internal Area = 110.5 sq m / 1189 sq ft

## **Ground Floor**

First Floor

This plan is for layout guidance only. Not drawn to scale unless stated. Windows and door openings are approximate. Whilst every care is taken in the preparation of this plan, please check all dimensions, shapes and compass bearings before making any decisions reliant upon them. (ID308064)