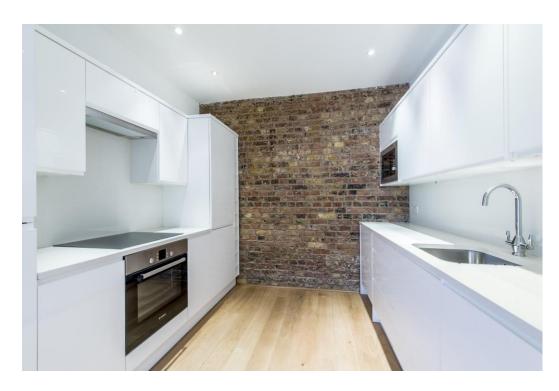

Comprising three bedrooms, this house offers fantastic entertaining space with a reception room in excess of 400 sq.ft, a separate kitchen and balcony off the master bedroom.

The property is 0.5 miles from Knightsbridge underground station (Piccadilly line) and 0.6 miles from South Kensington underground station (Circle, District and Piccadilly lines).

- Three bedrooms
- Two bathrooms
- Reception room
- Separate kitchen
- Newly painted throughout
- Knightsbridge location
- Mews house
- EPC: Band D

Price £1,269 pw

Unfurnished