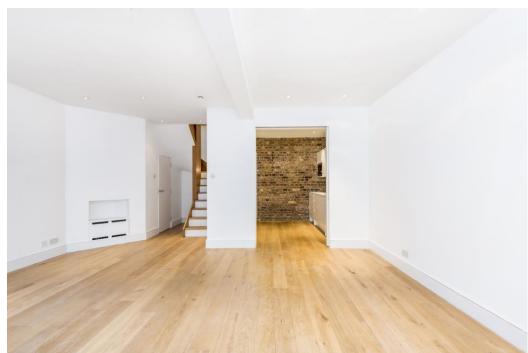

Comprising three bedrooms, this house offers fantastic entertaining space with a reception room in excess of 400 sq.ft, a separate kitchen and balcony off the master bedroom.

The property is 0.5 miles from Knightsbridge underground station (Piccadilly line) and 0.6 miles from South Kensington underground station (Circle, District and Piccadilly lines).

- Three bedrooms
- Two bathrooms
- Reception room
- Separate kitchen
- Newly painted throughout
- Knightsbridge location
- Mews house
- EPC: Band D

Price £1,269 pw

Unfurnished