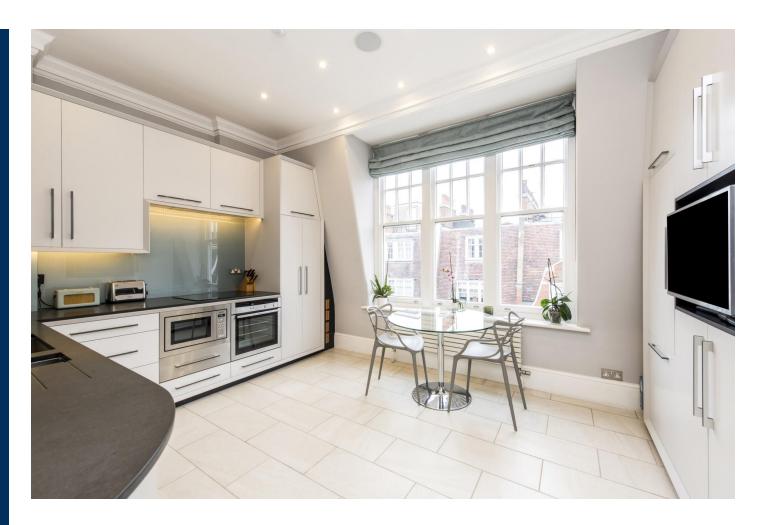

Accommodation comprises: Reception room, eat-in kitchen, double bedroom with fitted wardrobes, bathroom, communal hot water and heating, lift & porter.

- Reception Room
- Kitchen/Breakfast Room
- Double Bedroom
- Bathroom
- Lift
- Porter
- Council Tax Band G
- EPC Rating D