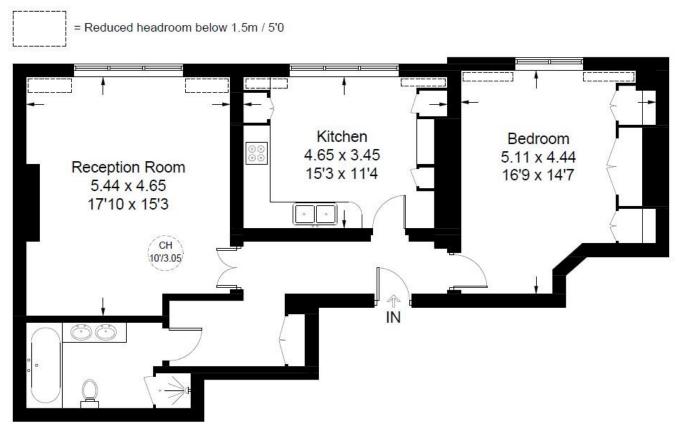

## Sloane Court West, SW3

Approximate Gross Internal Area = 83.4 sq m / 898 sq ft

## **Fourth Floor**

This plan is for layout guidance only. Not drawn to scale unless stated. Windows and door openings are approximate. Whilst every care is taken in the preparation of this plan, please check all dimensions, shapes and compass bearings before making any decisions reliant upon them. (ID 499736)