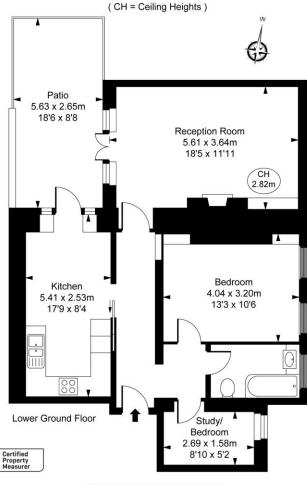

## Chelsea Embankment, SW3 Approximate Gross Internal Area 69.70 sq m / 750 sq ft

This plan is not to scale. It is for guidance and not for valuation purposes.

All measurements and areas are approximate only, and have been prepared in accordance with ecurrent edition of the RICS Code of Measuring Practice
Or Fultime Preference: