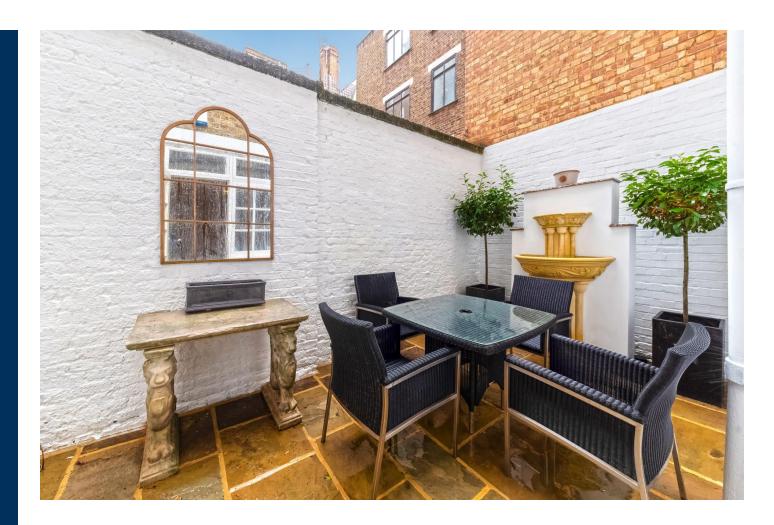

## Chelsea Embankment, Chelsea SW3

An impressive recently refurbished one bedroom apartment with separate study and a large patio quietly situated in an imposing well maintained building.

The apartment is ideal for entertaining with well arranged accommodation and comprises double bedroom, study room, bathroom, eat in kitchen and reception room both with doors leading on to the patio.

The building is conveniently located with the entrance on the corner of Tite Street and close to the local amenities of the Royal Hospital Road.

- One Bedroom
- Eat in Kitchen
- Reception Room leading to patio
- Study
- Well Maintained Building
- Unfurnished
- Council Tax Band E
- EPC Rating D
- Internal CGI Photographs