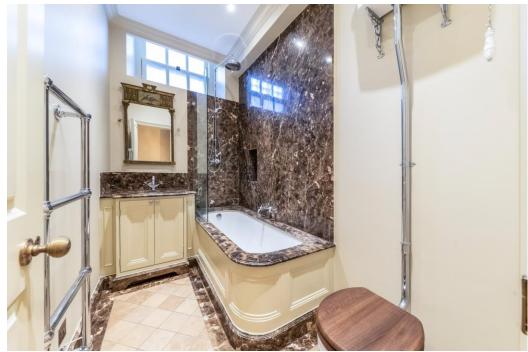

## Chelsea Embankment, Chelsea SW3

An impressive recently refurbished one bedroom apartment with separate study and a large patio quietly situated in an imposing well maintained building.

The apartment is ideal for entertaining with well arranged accommodation and comprises double bedroom, study room, bathroom, eat in kitchen and reception room both with doors leading on to the patio.

The building is conveniently located with the entrance on the corner of Tite Street and close to the local amenities of the Royal Hospital Road.

- One Bedroom
- Eat in Kitchen
- Reception Room leading to patio
- Study
- Well Maintained Building
- Unfurnished
- Council Tax Band E
- EPC Rating D
- Internal CGI Photographs