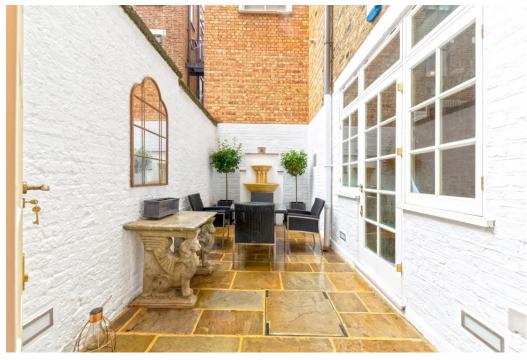

## Chelsea Embankment, Chelsea SW3

An impressive recently refurbished one bedroom apartment with separate study and a large patio quietly situated in an imposing well maintained building.

The apartment is ideal for entertaining with well arranged accommodation and comprises double bedroom, study room, bathroom, eat in kitchen and reception room both with doors leading on to the patio.

The building is conveniently located with the entrance on the corner of Tite Street and close to the local amenities of the Royal Hospital Road.

- One Bedroom
- Eat in Kitchen
- Reception Room leading to patio
- Study
- Well Maintained Building
- Unfurnished
- Council Tax Band E
- EPC Rating D
- Internal CGI Photographs