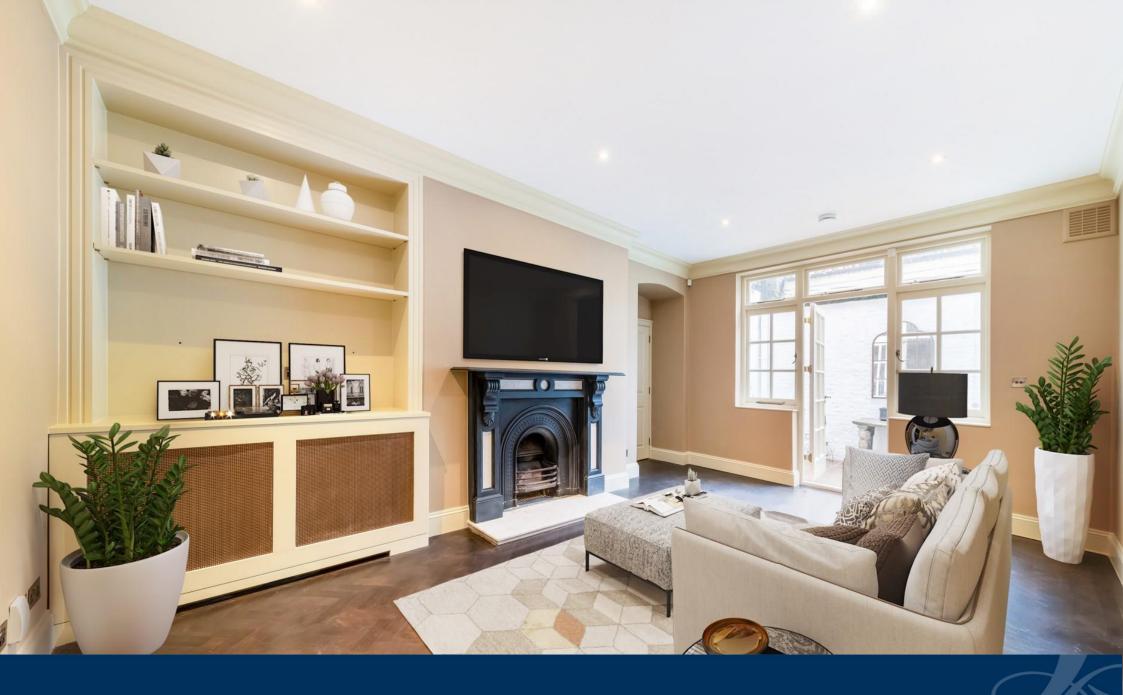

## Chelsea Embankment, Chelsea SW3

An impressive recently refurbished one bedroom apartment with separate study and a large patio quietly situated in an imposing well maintained building.

The apartment is ideal for entertaining with well arranged accommodation and comprises double bedroom, study room, bathroom, eat in kitchen and reception room both with doors leading on to the patio.

The building is conveniently located with the entrance on the corner of Tite Street and close to the local amenities of the Royal Hospital Road.

- One Bedroom
- Eat in Kitchen
- Reception Room leading to patio
- Study
- Well Maintained Building
- Unfurnished
- Council Tax Band E
- EPC Rating D
- Internal CGI Photographs