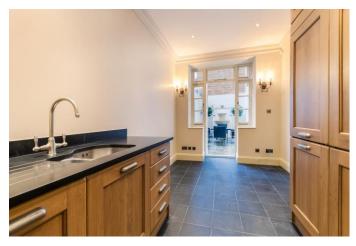

## Chelsea Embankment, Chelsea SW3

An impressive recently refurbished one bedroom apartment with separate study and a large patio quietly situated in an imposing well maintained building.

The apartment is ideal for entertaining with well arranged accommodation and comprises double bedroom, study room, bathroom, eat in kitchen and reception room both with doors leading on to the patio.

The building is conveniently located with the entrance on the corner of Tite Street and close to the local amenities of the Royal Hospital Road.

- One Bedroom
- Eat in Kitchen
- Reception Room leading to patio
- Study
- Well Maintained Building
- Unfurnished
- Council Tax Band E
- EPC Rating D
- Internal CGI Photographs