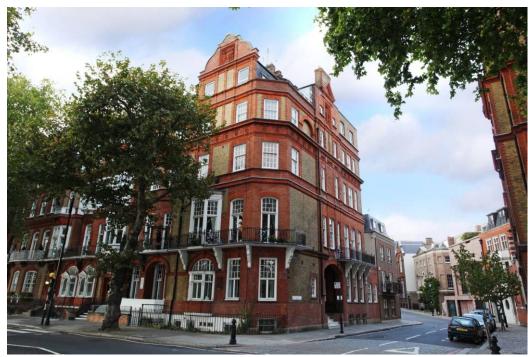

## Chelsea Embankment, Chelsea SW3

An impressive recently refurbished one bedroom apartment with separate study and a large patio quietly situated in an imposing well maintained building.

The apartment is ideal for entertaining with well arranged accommodation and comprises double bedroom, study room, bathroom, eat in kitchen and reception room both with doors leading on to the patio.

The building is conveniently located with the entrance on the corner of Tite Street and close to the local amenities of the Royal Hospital Road.

- One Bedroom
- Eat in Kitchen
- Reception Room leading to patio
- Study
- Well Maintained Building
- Unfurnished
- Council Tax Band E
- EPC Rating D
- Internal CGI Photographs