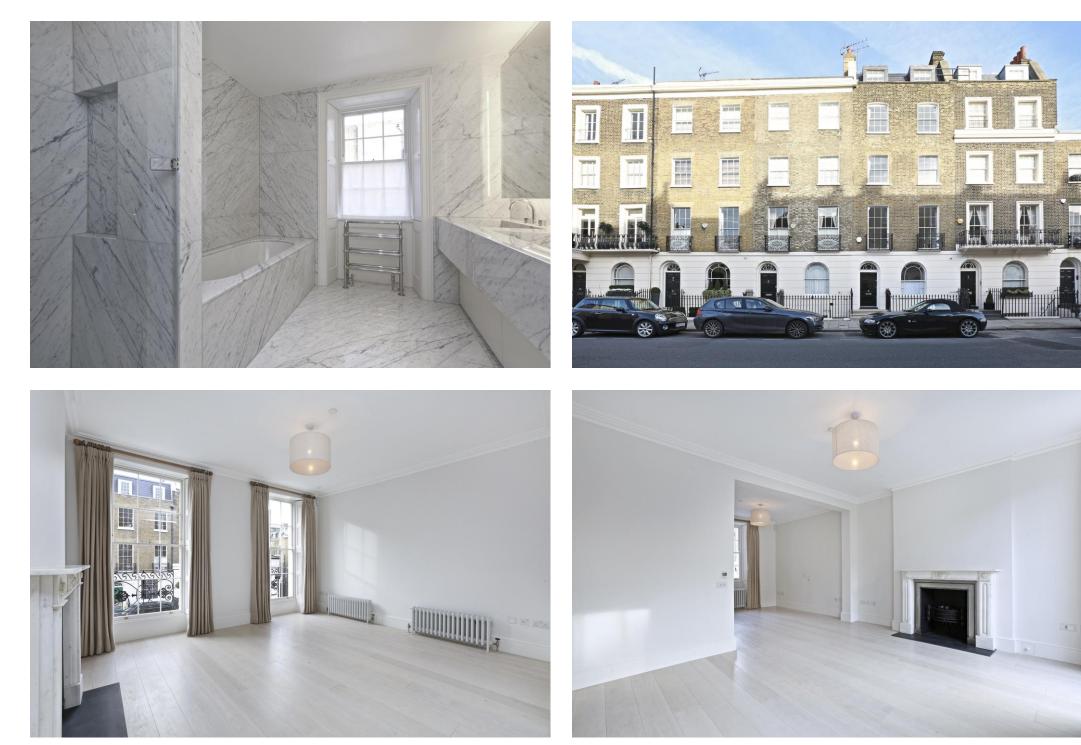

## Eaton Terrace, Belgravia SW1W

A beautiful period house offering well proportioned, balanced family accommodation that comprises 6 double bedrooms, 4 en suite bathrooms, 2 further separate W.C`s, ground floor kitchen with breakfast room leading to the garden, dining room, first floor drawing room and exclusive use of a double garage accessed via the paved garden to the rear.

Eaton Terrace is considered one of Belgravia's most sought after addresses, a moments' walk from stylish shopping, cafes and restaurants that Elizabeth Street and Ebury Street have to offer. The property is perfectly positioned a short distance from Sloane Square and the world famous Kings Road.

Sloane Square underground station is located approximately a 5 minute walk from the property allowing easy access to the Circle and District lines.

- Six Double Bedooms
- Six Bathrooms
- Wooden Flooring
- Private Garden
- Double garage
- Council Tax Band H
- EPC Rating D