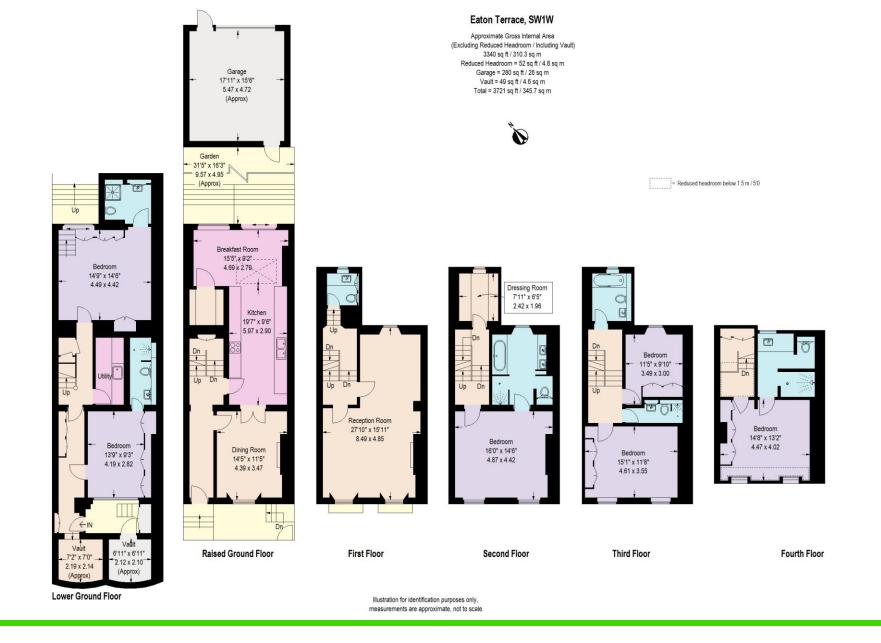

## Eaton Terrace, Belgravia SW1W

A beautiful period house offering well proportioned, balanced family accommodation that comprises 6 double bedrooms, 4 en suite bathrooms, 2 further separate W.C`s, ground floor kitchen with breakfast room leading to the garden, dining room, first floor drawing room and exclusive use of a double garage accessed via the paved garden to the rear.