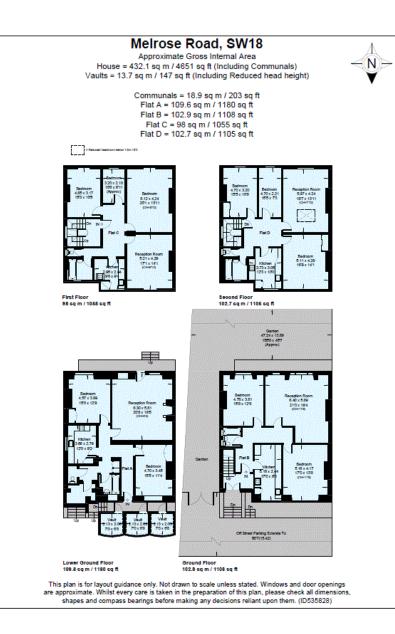

## London, SW18

An attractive semi-detached period property comprising of 4 self contained flats with off street parking and a large 155 ft south facing garden.

Melrose Road is a wide residential road located just south of West Hill and conveniently located for all the transport and shopping facilities of Putney, Wandsworth Town and Southfields.

- Currently arranged as 4 Flats
- Off Street Parking
- 155ft South Facing Garden
- EPC: Band C to D