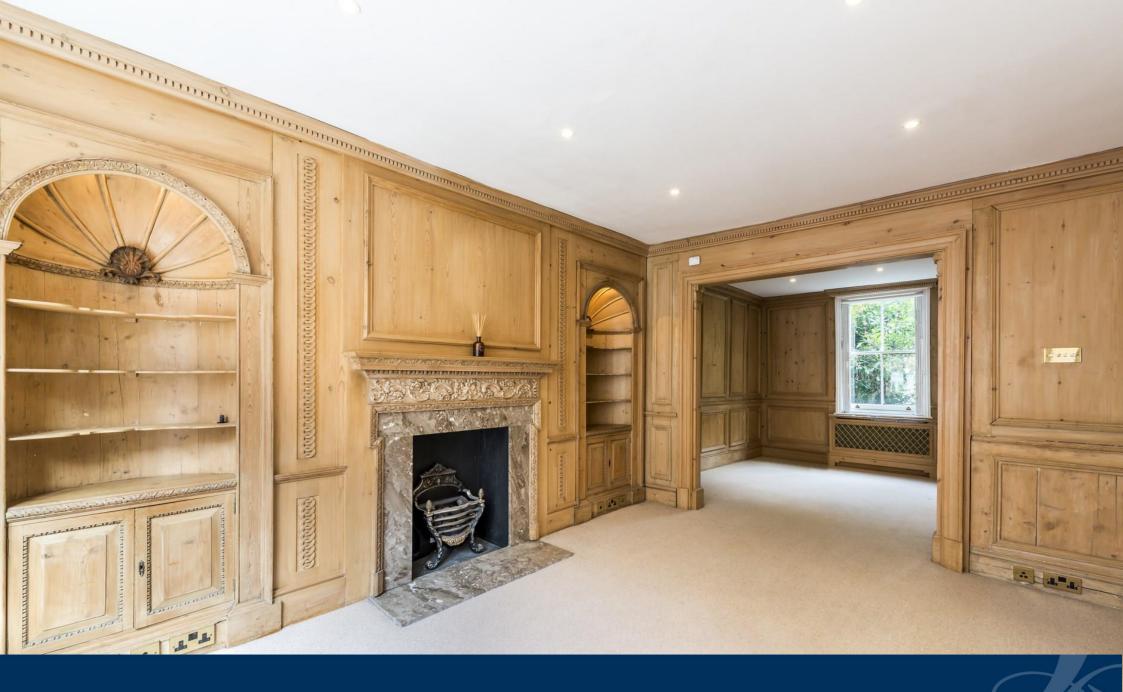

## Yeoman's Row, SW3

A charming 3 bedroom Georgian period house, featuring attractive wood panelling, situated in a prime Knightsbridge location and conveniently located for local shops and transport facilities.

The house benefits from a lovely secluded rear garden, two reception rooms, two bathrooms and has recently been redecorated and recarpeted throughout.

- Two Reception Rooms
- Conservatory leading to a paved garden
- Kitchen
- Main Bedroom with En Suite Bathroom
- Two Further Bedrooms
- Shower Room
- Excellent Location
- Council Tax Band H
- EPC: Rating E