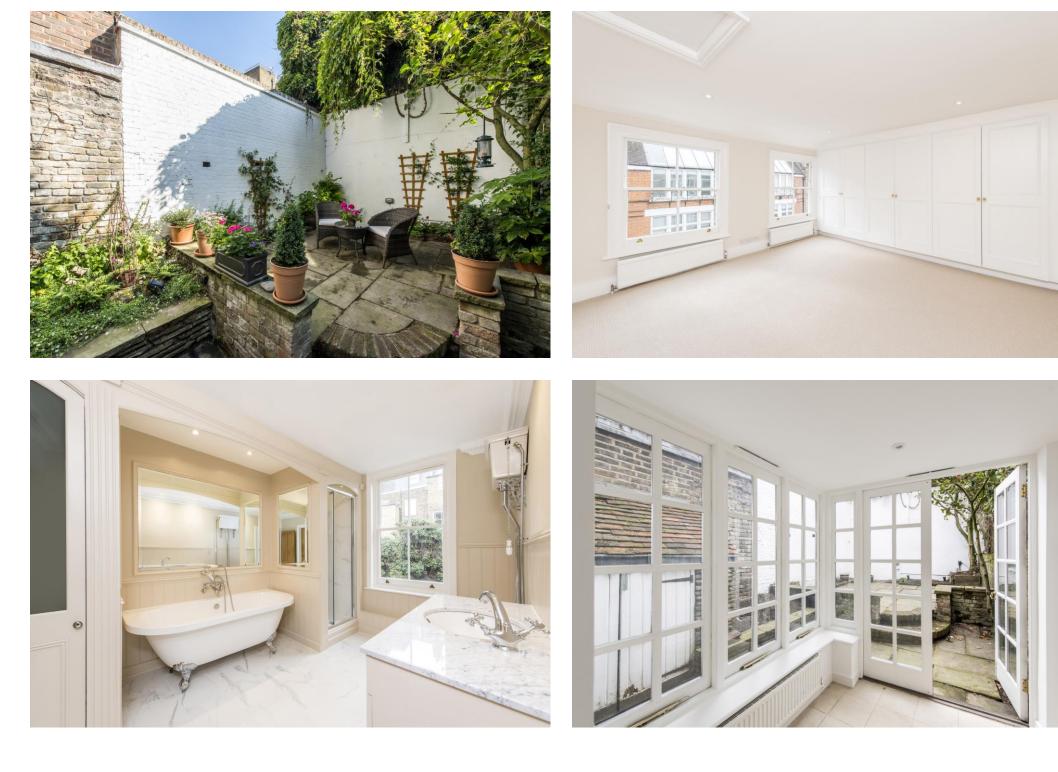

## Yeoman's Row, SW3

A charming 3 bedroom Georgian period house, featuring attractive wood panelling, situated in a prime Knightsbridge location and conveniently located for local shops and transport facilities.

The house benefits from a lovely secluded rear garden, two reception rooms, two bathrooms and has recently been redecorated and recarpeted throughout.

- Two Reception Rooms
- Conservatory leading to a paved garden
- Kitchen
- Main Bedroom with En Suite Bathroom
- Two Further Bedrooms
- Shower Room
- Excellent Location
- Council Tax Band H
- EPC: Rating E