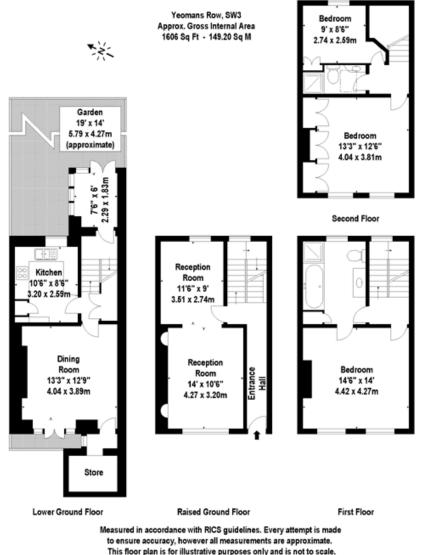

The house benefits from a lovely secluded rear garden, two reception rooms, two bathrooms and has recently been redecorated and recarpeted throughout.

- Two Reception Rooms
- Conservatory leading to a paved garden
- Kitchen
- Main Bedroom with En Suite Bathroom
- Two Further Bedrooms
- Shower Room
- Excellent Location
- Council Tax Band H
- EPC: Rating E

Unfurnished Price £1,595 pw

sure accuracy, however all measurements are approxima floor plan is for illustrative purposes only and is not to sc © Datography Ltd 2010 Photographs \* Floorplans \* Virtual Tours Tel: 0845 643 4401 www.datography.com