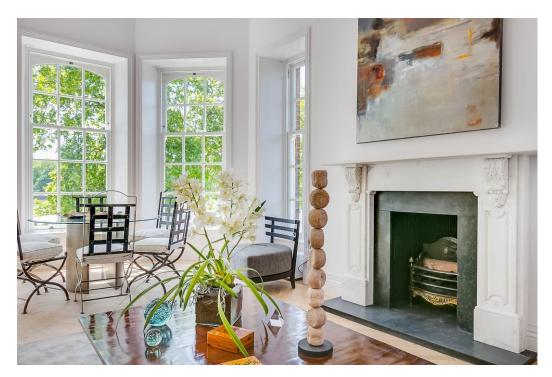

## Chelsea SW3

A stunning three bedroom first floor flat with high ceilings and fantastic views. The flat forms part of a large handsome end of terrace period building situated on the corner with Swan Walk. Its unique position offers not only splendid south views over the Thames across to Battersea Park but fine westerly views overlooking the Chelsea Physic Garden.

Originally built as a private house by Lord Wentworth in 1878, the building has been intelligently rearranged and meticulously refurbished to exacting standards.

- 25` x 24` Drawing Room with 3.76m ceiling height
- Kitchen designed by `Roundhouse`
- Master Bedroom with En Suite Bathroom & Dressing Room
- Two further Double Bedrooms
- Under Floor Heating
- Air Conditioning
- New Lift
- EPC Band: C