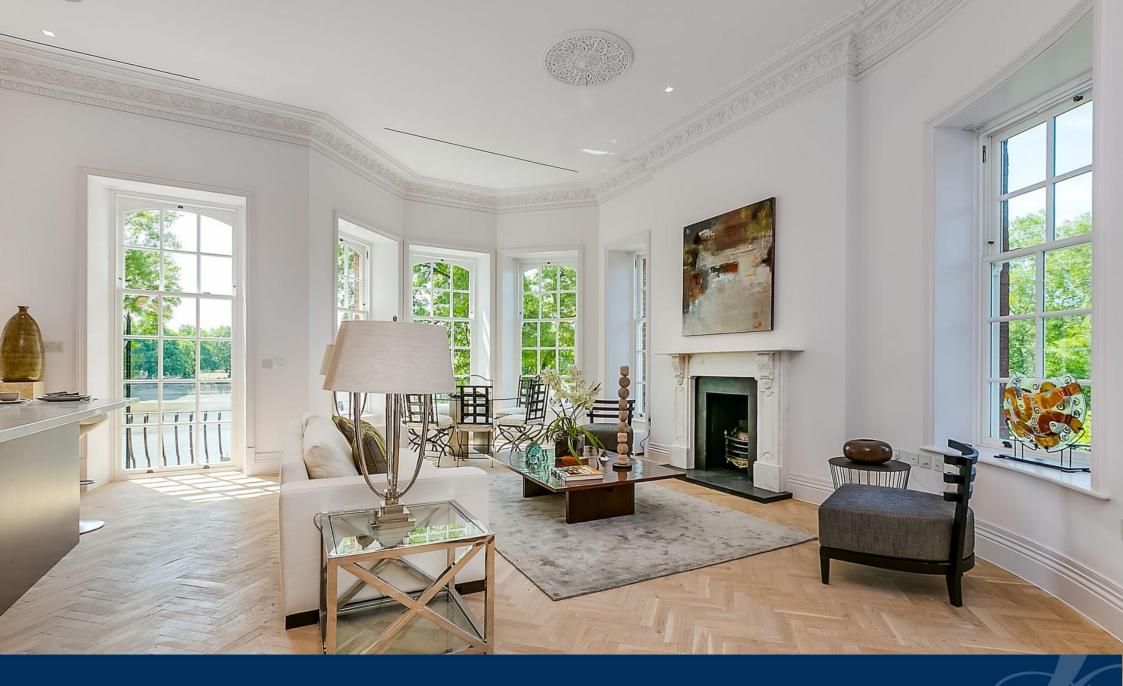

## Chelsea SW3

A stunning three bedroom first floor flat with high ceilings and fantastic views. The flat forms part of a large handsome end of terrace period building situated on the corner with Swan Walk. Its unique position offers not only splendid south views over the Thames across to Battersea Park but fine westerly views overlooking the Chelsea Physic Garden.

Originally built as a private house by Lord Wentworth in 1878, the building has been intelligently rearranged and meticulously refurbished to exacting standards.

- 25` x 24` Drawing Room with 3.76m ceiling height
- Kitchen designed by `Roundhouse`
- Master Bedroom with En Suite Bathroom & Dressing Room
- Two further Double Bedrooms
- Under Floor Heating
- Air Conditioning
- New Lift
- EPC Band: C