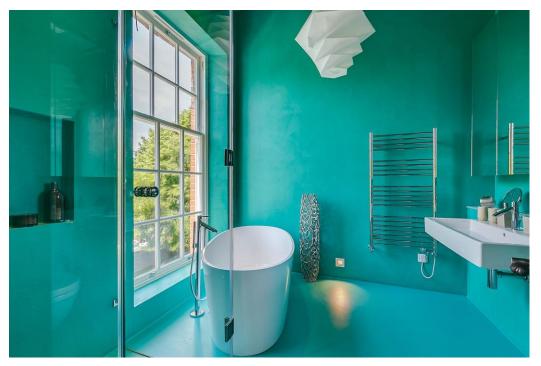

Originally built as a private house by Lord Wentworth in 1878, the building has been intelligently rearranged and meticulously refurbished to exacting standards.

- 25` x 24` Drawing Room with 3.76m ceiling height
- Kitchen designed by `Roundhouse`
- Master Bedroom with En Suite Bathroom & Dressing Room
- Two further Double Bedrooms
- Under Floor Heating
- Air Conditioning
- New Lift
- EPC Band: C