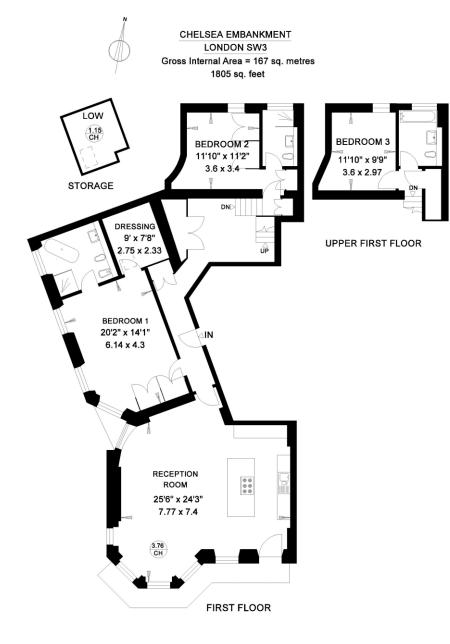

## Chelsea SW3

A stunning three bedroom first floor flat with high ceilings and fantastic views. The flat forms part of a large handsome end of terrace period building situated on the corner with Swan Walk. Its unique position offers not only splendid south views over the Thames across to Battersea Park but fine westerly views overlooking the Chelsea Physic Garden.

Originally built as a private house by Lord Wentworth in 1878, the building has been intelligently rearranged and meticulously refurbished to exacting standards.

- 25` x 24` Drawing Room with 3.76m ceiling height
- Kitchen designed by `Roundhouse`
- Master Bedroom with En Suite Bathroom & Dressing Room
- Two further Double Bedrooms
- Under Floor Heating
- Air Conditioning
- New Lift
- EPC Band: C