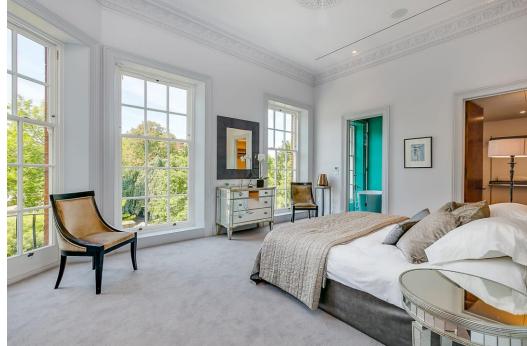

## Chelsea SW3

A stunning three bedroom first floor flat with high ceilings and fantastic views. The flat forms part of a large handsome end of terrace period building situated on the corner with Swan Walk. Its unique position offers not only splendid south views over the Thames across to Battersea Park but fine westerly views overlooking the Chelsea Physic Garden.

Originally built as a private house by Lord Wentworth in 1878, the building has been intelligently rearranged and meticulously refurbished to exacting standards.

- 25` x 24` Drawing Room with 3.76m ceiling height
- Kitchen designed by `Roundhouse`
- Master Bedroom with En Suite Bathroom & Dressing Room
- Two further Double Bedrooms
- Under Floor Heating
- Air Conditioning
- New Lift
- EPC Band: C