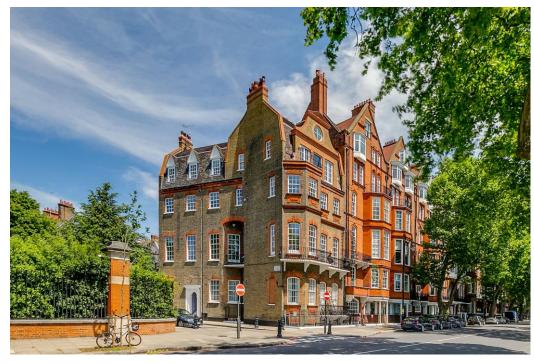

## Chelsea SW3

A stunning three bedroom first floor flat with high ceilings and fantastic views. The flat forms part of a large handsome end of terrace period building situated on the corner with Swan Walk. Its unique position offers not only splendid south views over the Thames across to Battersea Park but fine westerly views overlooking the Chelsea Physic Garden.

Originally built as a private house by Lord Wentworth in 1878, the building has been intelligently rearranged and meticulously refurbished to exacting standards.

- 25` x 24` Drawing Room with 3.76m ceiling height
- Kitchen designed by `Roundhouse`
- Master Bedroom with En Suite Bathroom & Dressing Room
- Two further Double Bedrooms
- Under Floor Heating
- Air Conditioning
- New Lift
- EPC Band: C