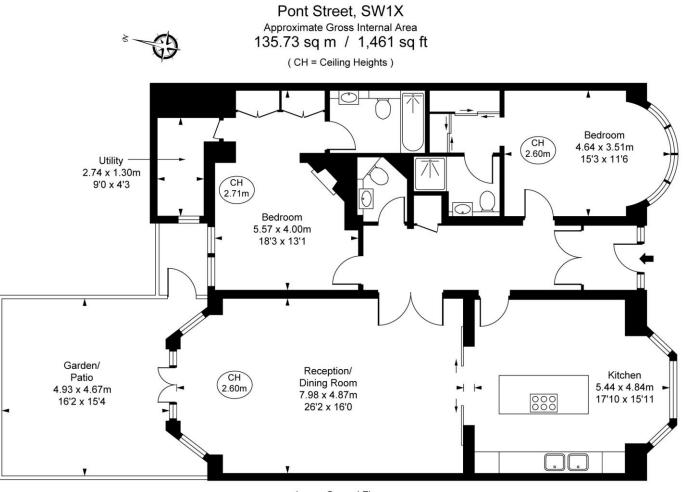

## Pont Street Knightsbridge, SW1X OAA

An unfurnished spacious two bedroom apartment located in this beautiful period red brick building on Pont Street. The apartment has a large eat in kitchen, two double bedrooms with en-suite bathroom, separate cloakroom and utility room and a generous reception room leading out onto a private patio garden. The apartment has wood floors through out the reception areas and has an excellent location in between Knightsbridge and Sloane Square. Tenants also have the opportunity to take up membership of a nearby communal garden.

- 2 Double Bedrooms
- Spacious Reception Room
- Eat in Kitchen
- 2 En-suite Bathrooms & Guest Cloakroom
- Utility Room
- Patio Garden
- Access to communal gardens by separate arrangement
- Council Tax Band H EPC Rating C

## Unfurnished Price £1,495 pw

Lower Ground Floor

This plan is not to scale. It is for guidance and not for valuation purposes. All measurements and areas are approximate only, and have been prepared in accordance with the current edition of the RICS Code of Measuring Practice. © Fulham Performance