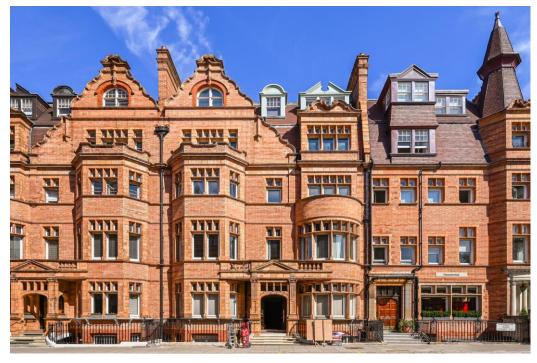

Pont Street, Knightsbridge SW1X

## Pont Street Knightsbridge, SW1X OAA

An unfurnished spacious two bedroom apartment located in this beautiful period red brick building on Pont Street. The apartment has a large eat in kitchen, two double bedrooms with en-suite bathroom, separate cloakroom and utility room and a generous reception room leading out onto a private patio garden. The apartment has wood floors through out the reception areas and has an excellent location in between Knightsbridge and Sloane Square. Tenants also have the opportunity to take up membership of a nearby communal garden.