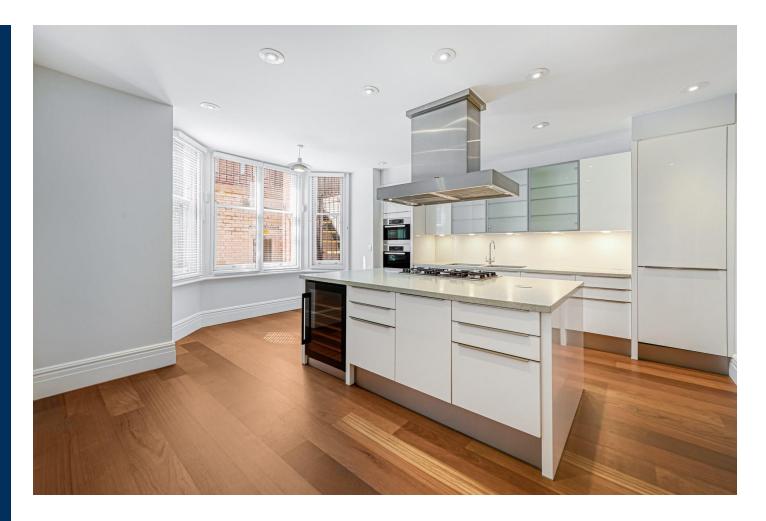

## Pont Street Knightsbridge, SW1X OAA

An unfurnished spacious two bedroom apartment located in this beautiful period red brick building on Pont Street. The apartment has a large eat in kitchen, two double bedrooms with en-suite bathroom, separate cloakroom and utility room and a generous reception room leading out onto a private patio garden. The apartment has wood floors through out the reception areas and has an excellent location in between Knightsbridge and Sloane Square. Tenants also have the opportunity to take up membership of a nearby communal garden.

- 2 Double Bedrooms
- Spacious Reception Room
- Eat in Kitchen
- 2 En-suite Bathrooms & Guest Cloakroom
- Utility Room
- Patio Garden
- Access to communal gardens by separate arrangement
- Council Tax Band H EPC Rating C