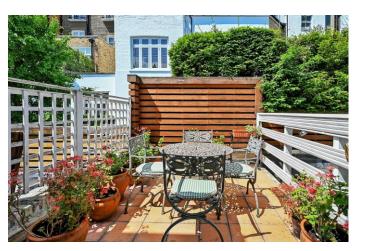

Cadogan Lane runs south from Pont Street towards Sloane Square, just to the east of Cadogan Place and Sloane Street.

- First Floor Drawing Room
- Kitchen
- Dining Hall
- Three Bedrooms
- Two Bathrooms
- Roof Terrace
- Patio Garden
- Double Length Garage
- EPC: Band E