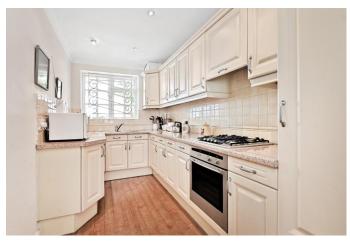

Cadogan Lane runs south from Pont Street towards Sloane Square, just to the east of Cadogan Place and Sloane Street.

- First Floor Drawing Room
- Kitchen
- Dining Hall
- Three Bedrooms
- Two Bathrooms
- Roof Terrace
- Patio Garden
- Double Length Garage
- EPC: Band E