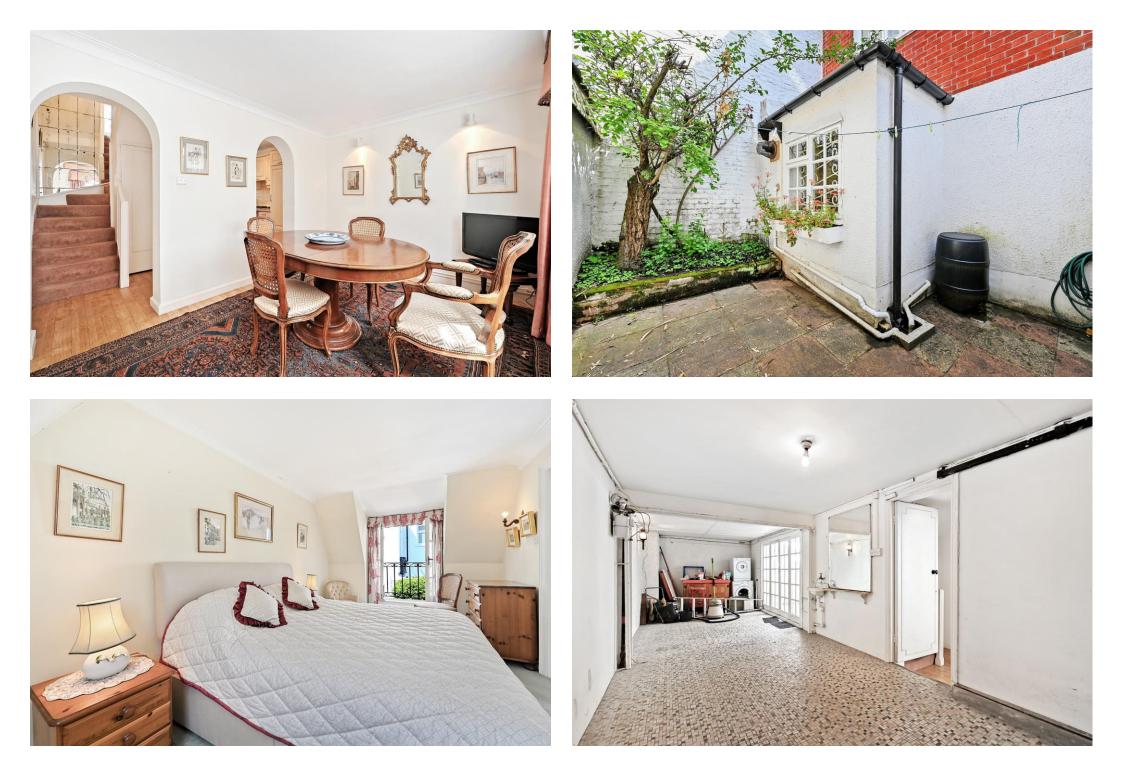

## Cadogan Lane, Belgravia SW1X

A delightful SHORT LEASE non-basement house featuring a charming first floor drawing room opening onto an attractive west facing terrace, three bedrooms and double length garage.

Cadogan Lane runs south from Pont Street towards Sloane Square, just to the east of Cadogan Place and Sloane Street.

- First Floor Drawing Room
- Kitchen
- Dining Hall
- Three Bedrooms
- Two Bathrooms
- Roof Terrace
- Patio Garden
- Double Length Garage
- EPC: Band E