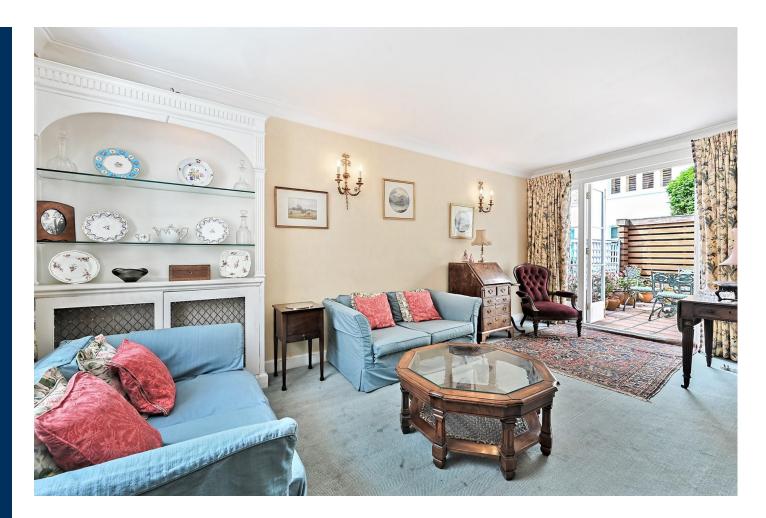

## Cadogan Lane, Belgravia SW1X

A delightful SHORT LEASE non-basement house featuring a charming first floor drawing room opening onto an attractive west facing terrace, three bedrooms and double length garage.

Cadogan Lane runs south from Pont Street towards Sloane Square, just to the east of Cadogan Place and Sloane Street.

- First Floor Drawing Room
- Kitchen
- Dining Hall
- Three Bedrooms
- Two Bathrooms
- Roof Terrace
- Patio Garden
- Double Length Garage
- EPC: Band E