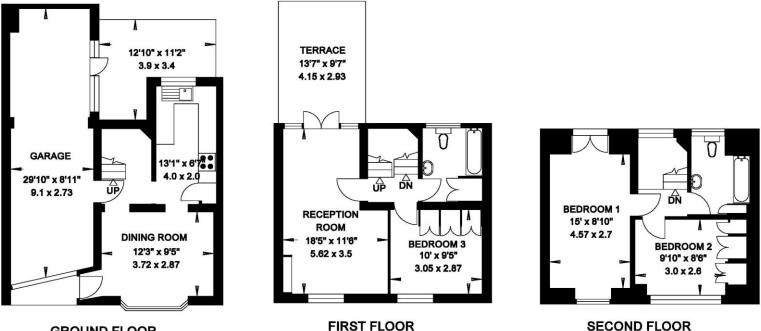

Cadogan Lane runs south from Pont Street towards Sloane Square, just to the east of Cadogan Place and Sloane Street.

- First Floor Drawing Room
- Kitchen
- Dining Hall
- Three Bedrooms
- Two Bathrooms
- Roof Terrace
- Patio Garden
- Double Length Garage
- EPC: Band E

## Lease: 27 Years remaining, expiring 25th December 2048

**Ground Rent**: £10,500 per annum with reviews

Guide Price: £1,250,000

**GROUND FLOOR** 

Important notice: Ashdown Marks, their clients and any joint agents give notice that: 1: They are not authorised to make or give any representations or warranties in relation to the property either here or elsewhere, either on their own behalf or on behalf of their client or otherwise. They assume no responsibility for any statement that may be made in these particulars. These particulars do not form part of any offer or contract and must not be relied upon as statements or representations of fact. 2: Any areas, measurements or distances are approximate. The text, photographs and plans are for guidance only and are not necessarily comprehensive. It should not be assumed that the property has all necessary planning, building regulation or other consents and Ashdown Marks have not tested any services, equipment or facilities. Purchasers must satisfy themselves by inspection or otherwise