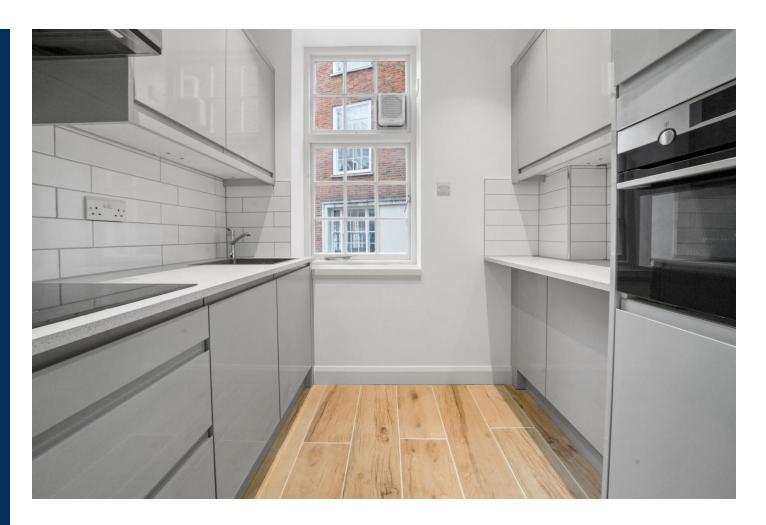

- Studio room
- Bathroom
- Kitchen
- Porter
- First floor with lift
- Recently refurbished
- Close proximity to Victoria station
- EPC Rating: D
- Council Tax: Band C

Price £1850 pcm

Part-furnished/Unfurnished

## **Ashley Court, Morpeth Terrace, SW1P 1EN** Approx. Gross Internal Area = 33.7 sq m / 362 sq ft Kitchen 7'7" x 5'3" 2.31m x 1.61m Reception Room 18'8" x 11'5" 5.70m x 3.48m First Floor

The Floor plan is not to scale and measurements and areas shown are approximate and therefore should be used for illustrative purposes only. The plan has been prepared in accordance with the RICS code of Measuring Practice and whilst we have confidence in the information produced it must not be relied on. If there is any aspect of particular importance, you should carry out or commission your own inspection of the property.