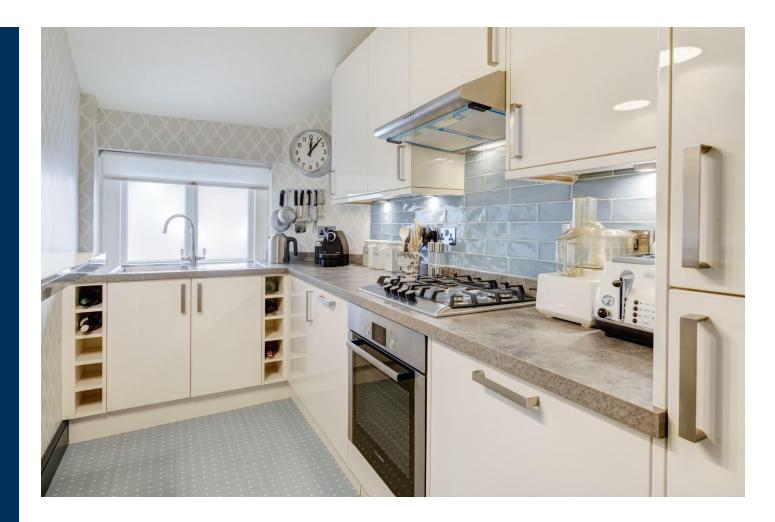

## **Cadogan Gardens, Chelsea SW3**

A delightful two double bedroom third floor flat with lift (877 sq.ft / 81 sq.m), enjoying open west facing views.

The flat is laterally arranged to the rear of this fine Victorian period building with recently refurbished internal communal areas and located a short distance from Sloane Square with its excellent local amenities.

- Reception Room
- Kitchen
- Two Double Bedrooms
- Two Bathrooms (One En Suite)
- Lift
- Basement Store Cupboard
- West Facing Views
- EPC: Band C
- Access to Communal Gardens by separate arrangement
- Resident Caretaker