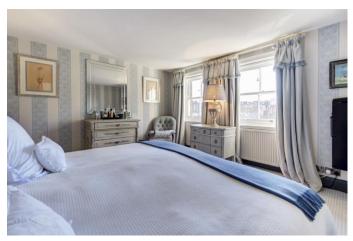

## **Cadogan Gardens, Chelsea SW3**

A delightful two double bedroom third floor flat with lift (877 sq.ft / 81 sq.m), enjoying open west facing views.

The flat is laterally arranged to the rear of this fine Victorian period building with recently refurbished internal communal areas and located a short distance from Sloane Square with its excellent local amenities.

- Reception Room
- Kitchen
- Two Double Bedrooms
- Two Bathrooms (One En Suite)
- Lift
- Basement Store Cupboard
- West Facing Views
- EPC: Band C
- Access to Communal Gardens by separate arrangement
- Resident Caretaker