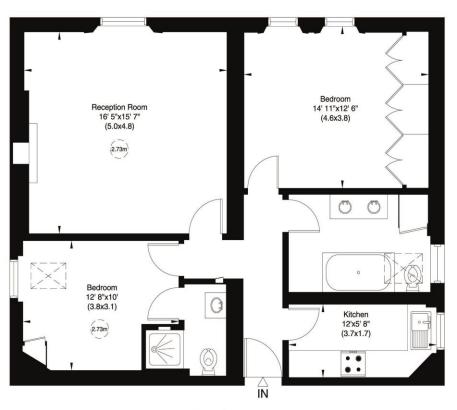

- Reception Room
- Kitchen
- Two Double Bedrooms
- Two Bathrooms (One En Suite)
- Lift
- Basement Store Cupboard
- West Facing Views
- EPC: Band C
- Access to Communal Gardens by separate arrangement
- Resident Caretaker

## Cadogan Gardens, SW3

Gross internal area (approx.) 81 Sq m (877 Sq ft) For identification only, Not to Scale

capital 020 8671 7722

Third Floor

Not to scale, for guidance only and must not be relied upon as a statement of fact. All measurements and areas are approximate only (and have been prepared in accordance with the current edition of the RICS Code of Measuring Practice).