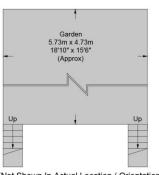

## **Shawfield Street, SW3**

Approximate Gross Internal Area = 2567 sq ft / 238.5 sq m Garage = 210 sq ft / 19.5 sq m Total = 2777 sq ft / 258 sq m (Excluding Void)

(Not Shown In Actual Location / Orientation)

This plan is for layout guidance only. Not drawn to scale unless stated. Windows and door openings are approximate. Whilst every care is taken in the preparation of this plan, please check all dimensions, shapes and compass bearings before making any decisions reliant upon them. (ID821609)