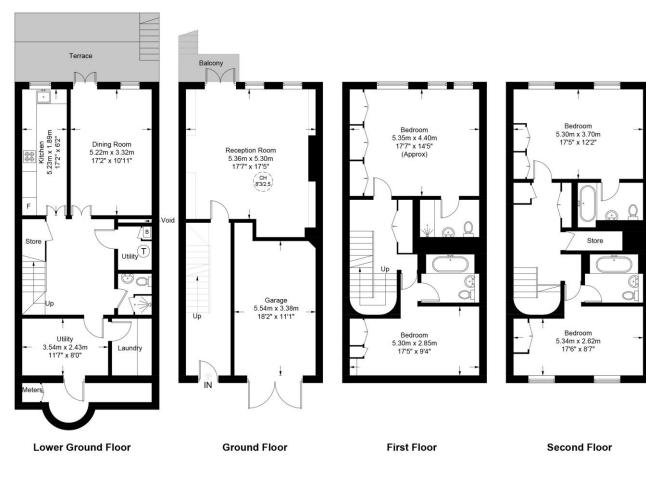

## **Shawfield Street, SW3**

Approximate Gross Internal Area = 2567 sq ft / 238.5 sq m Garage = 210 sq ft / 19.5 sq m Total = 2777 sq ft / 258 sq m (Excluding Void)

(Not Shown In Actual Location / Orientation)

This plan is for layout guidance only. Not drawn to scale unless stated. Windows and door openings are approximate. Whilst every care is taken in the preparation of this plan, please check all dimensions, shapes and compass bearings before making any decisions reliant upon them. (ID821609)