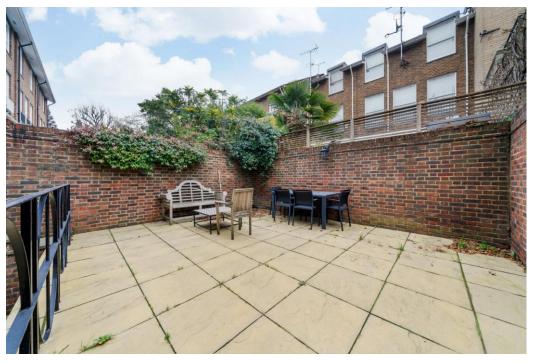

## **Shawfield Street**

Chelsea, SW3

An exquisitely presented traditional family home in the heart of Chelsea moments from the Kings Road and the amenities the area has to offer. Comprising four double bedrooms, five bathrooms, two reception rooms and south facing private patio garden, this house offers quiet living whilst providing ample entertaining space. The property further benefits from secure gates, off street parking as well as a private garage. The property is offered on a furnished basis and is situated 0.6 miles from Sloane Square underground station (Circle and District lines). EPC Rating D.

- Four double bedrooms
- Five bathrooms
- Separate kitchen
- Separate dining room
- Wooden flooring in reception room
- Internal garage and off street parking
- Large private west facing patio garden
- Chelsea location
- Ample storage