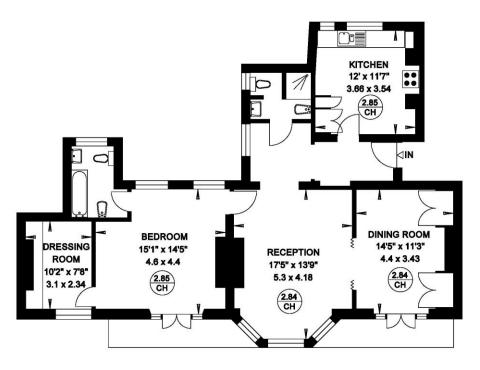

## ROSSETTI GARDENS MANSIONS LONDON SW3

Gross Internal Area = 96 sq. metres 1033 sq. feet

FIRST FLOOR

Important notice: Ashdown Marks, their clients and any joint agents give notice that: 1: They are not authorised to make or give any representations or warranties in relation to the property either here or elsewhere, either on their own behalf or on behalf of their client or otherwise. They assume no responsibility for any statement that may be made in these particulars. These particulars do not form part of any offer or contract and must not be relied upon as statements or representations of fact. 2: Any areas, measurements or distances are approximate. The text, photographs and plans are for guidance only and are not necessarily comprehensive. It should not be assumed that the property has all necessary planning, building regulation or other consents and Ashdown Marks have not tested any services, equipment or facilities. Purchasers must satisfy themselves by inspection or otherwise.