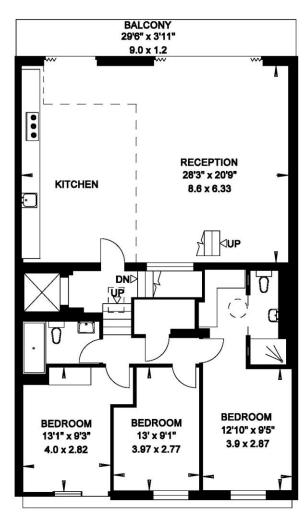

## LEXHAM GARDENS LONDON W8

Gross Internal Area = 132 sq. metres 1420 sq. feet

(Excluding Lift & Low Heights)

THIRD FLOOR

**FOURTH FLOOR** 

MEZZANINE

Important notice: Ashdown Marks, their clients and any joint agents give notice that: 1: They are not authorised to make or give any representations or warranties in relation to the property either here or elsewhere, either on their own behalf or on behalf of their client or otherwise. They assume no responsibility for any statement that may be made in these particulars. These particulars do not form part of any offer or contract and must not be relied upon as statements or representations of fact. 2: Any areas, measurements or distances are approximate. The text, photographs and plans are for guidance only and are not necessarily comprehensive. It should not be assumed that the property has all necessary planning, building regulation or other consents and Ashdown Marks have not tested any services, equipment or facilities.