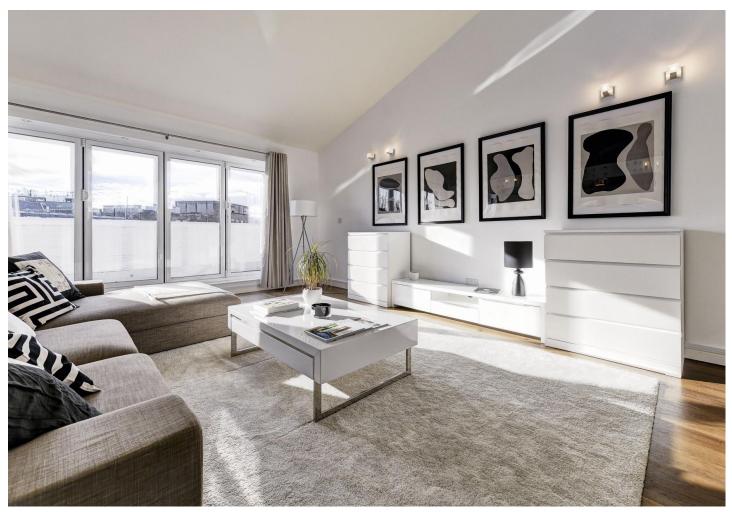

## **Lexham Gardens, Kensington W8**

A beautiful 3 bedroom Penthouse apartment with views.

A beautifully presented contemporary PENTHOUSE apartment, with direct lift access, featuring a generous vaulted reception room opening onto a 29` (9m) south facing decked balcony and three double bedrooms overlooking the communal gardens.