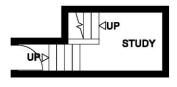

## LEXHAM GARDENS LONDON W8

Gross Internal Area = 132 sq. metres 1420 sq. feet

(Excluding Lift & Low Heights)

THIRD FLOOR

**FOURTH FLOOR** 

MEZZANINE

Important notice: Ashdown Marks, their clients and any joint agents give notice that: 1: They are not authorised to make or give any representations or warranties in relation to the property either here or elsewhere, either on their own behalf or on behalf of their client or otherwise. They assume no responsibility for any statement that may be made in these particulars. These particulars do not form part of any offer or contract and must not be relied upon as statements or representations of fact. 2: Any areas, measurements or distances are approximate. The text, photographs and plans are for guidance only and are not necessarily comprehensive. It should not be assumed that the property has all necessary planning, building regulation or other consents and Ashdown Marks have not tested any services, equipment or facilities.