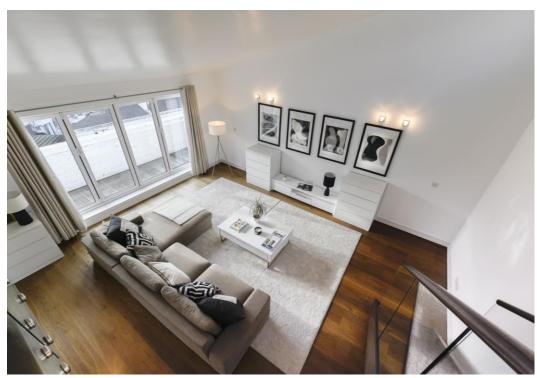

## **Lexham Gardens, Kensington W8**

A beautiful 3 bedroom Penthouse apartment with views.

A beautifully presented contemporary PENTHOUSE apartment, with direct lift access, featuring a generous vaulted reception room opening onto a 29` (9m) south facing decked balcony and three double bedrooms overlooking the communal gardens.