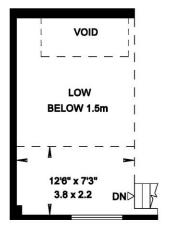

## LEXHAM GARDENS LONDON W8

Gross Internal Area = 132 sq. metres 1420 sq. feet

(Excluding Lift & Low Heights)

THIRD FLOOR

**FOURTH FLOOR** 

MEZZANINE

Important notice: Ashdown Marks, their clients and any joint agents give notice that: 1: They are not authorised to make or give any representations or warranties in relation to the property either here or elsewhere, either on their own behalf or on behalf of their client or otherwise. They assume no responsibility for any statement that may be made in these particulars. These particulars do not form part of any offer or contract and must not be relied upon as statements or representations of fact. 2: Any areas, measurements or distances are approximate. The text, photographs and plans are for guidance only and are not necessarily comprehensive. It should not be assumed that the property has all necessary planning, building regulation or other consents and Ashdown Marks have not tested any services, equipment or facilities.