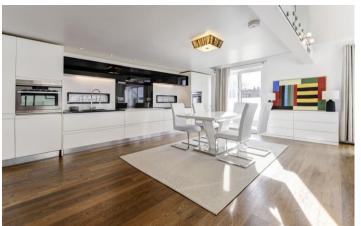

## **Lexham Gardens, Kensington W8**

A beautiful 3 bedroom Penthouse apartment with views.

A beautifully presented contemporary PENTHOUSE apartment, with direct lift access, featuring a generous vaulted reception room opening onto a 29` (9m) south facing decked balcony and three double bedrooms overlooking the communal gardens.