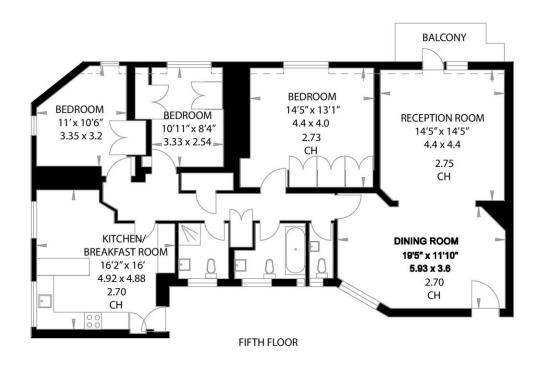

## Wilbraham Place, Chelsea SW1X

A spacious three bedroom top floor flat enjoying open views and with the added advantage of a south facing balcony off the reception room.

The flat is situated on the fifth floor of this prestigious mansion block in this quiet and highly desirable location, within a few minutes walk of Sloane Square.

- Drawing Room
- Dining Room
- Kitchen / Breakfast Room
- Three Double Bedrooms
- Two Bathrooms
- Cloakroom
- Access to South Facing Balcony
- Lift
- Resident Caretaker
- Basement Store cupboard
- EPC: Rating D Council Tax: Band H

## WILBRAHAM PLACE LONDON SW1

Gross Internal Area = 134.2 sq metres 1445 sq feet

Important notice: Ashdown Marks, their clients and any joint agents give notice that: 1: They are not authorised to make or give any representations or warranties in relation to the property either here or elsewhere, either on their own behalf or on behalf of their client or otherwise. They assume no responsibility for any statement that may be made in these particulars. These particulars do not form part of any offer or contract and must not be relied upon as statements or representations of fact. 2: Any areas, measurements or distances are approximate. The text, photographs and plans are for guidance only and are not necessarily comprehensive. It should not be assumed that the property has all necessary planning, building regulation or other consents and Ashdown Marks have not tested any services, equipment or facilities. Purchasers must satisfy themselves by inspection or otherwise.