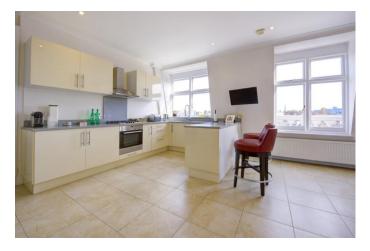

- Drawing Room
- Dining Room
- Kitchen / Breakfast Room
- Three Double Bedrooms
- Two Bathrooms
- Cloakroom
- Access to South Facing Balcony
- Lift
- Resident Caretaker
- Basement Store cupboard
- EPC: Rating D Council Tax: Band H