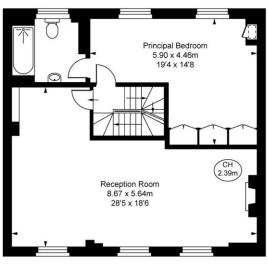

## Clabon Mews, SW1X

Approximate Gross Internal Area 194.37 sq m / 2,092 sq ft

(Including restricted height under 1.5m c = = = = =) (CH = Ceiling Heights)

First Floor Approximate Gross Internal Area 69.74 sq m / 751 sq ft Second Floor Approximate Gross Internal Area 56.88 sq m / 612 sq ft

All measurements and areas are approximate only, and have been prepared in accordance with the current edition of the RICS Code of Measuring Practice

© Fullham Performance

Important notice: Ashdown Marks, their clients and any joint agents give notice that: 1: They are not authorised to make or give any representations or warranties in relation to the property either here or elsewhere, either on their own behalf or on behalf of their client or otherwise. They assume no responsibility for any statement that may be made in these particulars. These particulars do not form part of any offer or contract and must not be relied upon as statements or representations of fact. 2: Any areas, measurements or distances are approximate. The text, photographs and plans are for guidance only and are not necessarily comprehensive. It should not be assumed that the property has all necessary planning, building regulation or other consents and Ashdown Marks have not tested any services, equipment or facilities. Purchasers must satisfy themselves by inspection or otherwise.