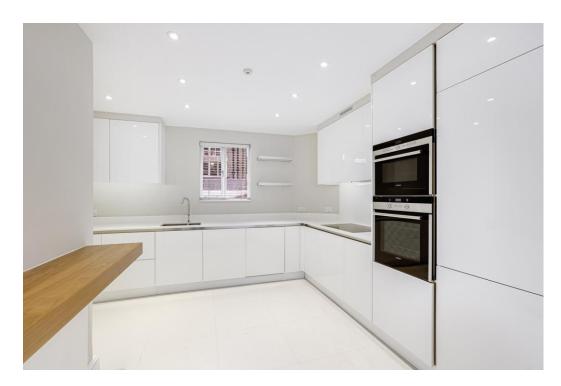

## London, SW1X 0EJ

An immaculately presented mews house located on Clabon Mews comprising main bedroom with fitted wardrobes and en suite bathroom, two further bedrooms with good storage, large reception room, eat in kitchen and dining room with wood floors, family bathroom, separate cloakroom, roof terrace and internal garage.

The house is offered unfurnished and has the benefit of membership to Cadogan Square Gardens by separate negotiation.

- 3 Bedrooms
- 2 Bathrooms & Guest Cloakroom
- Reception Room
- Kitchen/Dining Room
- Garage
- Access to Garden Square by separate arrangement
- Roof Terrace
- Council Tax Band H
- EPC Rating C