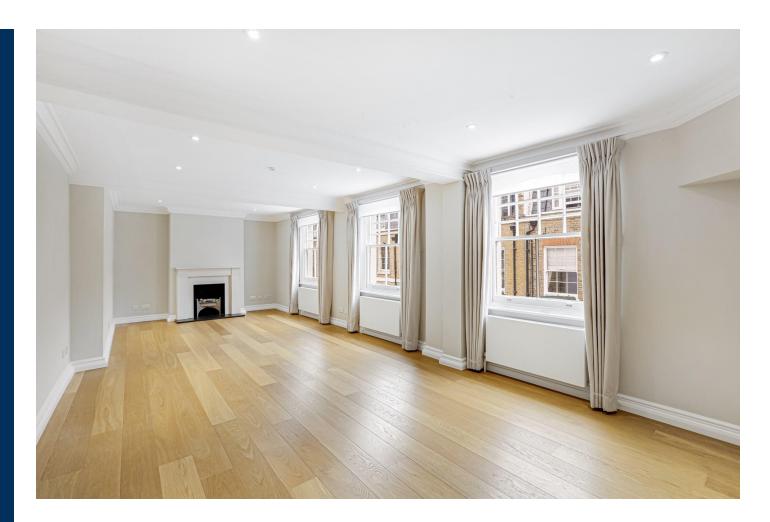

## London, SW1X 0EJ

An immaculately presented mews house located on Clabon Mews comprising main bedroom with fitted wardrobes and en suite bathroom, two further bedrooms with good storage, large reception room, eat in kitchen and dining room with wood floors, family bathroom, separate cloakroom, roof terrace and internal garage.

The house is offered unfurnished and has the benefit of membership to Cadogan Square Gardens by separate negotiation.

- 3 Bedrooms
- 2 Bathrooms & Guest Cloakroom
- Reception Room
- Kitchen/Dining Room
- Garage
- Access to Garden Square by separate arrangement
- Roof Terrace
- Council Tax Band H
- EPC Rating C