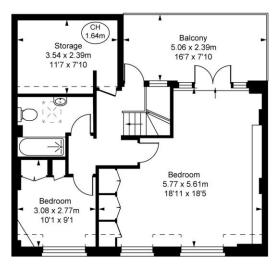

## Clabon Mews, SW1X

Approximate Gross Internal Area 194.37 sq m / 2,092 sq ft

(Including restricted height under 1.5m c = = = = =) (CH = Ceiling Heights)

First Floor Approximate Gross Internal Area 69.74 sq m / 751 sq ft Second Floor Approximate Gross Internal Area 56.88 sq m / 612 sq ft

All measurements and areas are approximate only, and have been prepared in accordance with the current edition of the RICS Code of Measuring Practice

© Fullham Performance

Important notice: Ashdown Marks, their clients and any joint agents give notice that: 1: They are not authorised to make or give any representations or warranties in relation to the property either here or elsewhere, either on their own behalf or on behalf of their client or otherwise. They assume no responsibility for any statement that may be made in these particulars. These particulars do not form part of any offer or contract and must not be relied upon as statements or representations of fact. 2: Any areas, measurements or distances are approximate. The text, photographs and plans are for guidance only and are not necessarily comprehensive. It should not be assumed that the property has all necessary planning, building regulation or other consents and Ashdown Marks have not tested any services, equipment or facilities. Purchasers must satisfy themselves by inspection or otherwise.