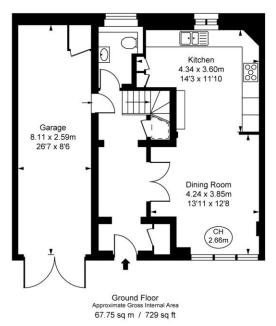

## Clabon Mews, SW1X

Approximate Gross Internal Area 194.37 sq m / 2,092 sq ft

(Including restricted height under 1.5m c = = = = =) (CH = Ceiling Heights)

First Floor Approximate Gross Internal Area 69.74 sq m / 751 sq ft Second Floor Approximate Gross Internal Area 56.88 sq m / 612 sq ft

All measurements and areas are approximate only, and have been prepared in accordance with the current edition of the RICS Code of Measuring Practice

© Fullham Performance

Important notice: Ashdown Marks, their clients and any joint agents give notice that: 1: They are not authorised to make or give any representations or warranties in relation to the property either here or elsewhere, either on their own behalf or on behalf of their client or otherwise. They assume no responsibility for any statement that may be made in these particulars. These particulars do not form part of any offer or contract and must not be relied upon as statements or representations of fact. 2: Any areas, measurements or distances are approximate. The text, photographs and plans are for guidance only and are not necessarily comprehensive. It should not be assumed that the property has all necessary planning, building regulation or other consents and Ashdown Marks have not tested any services, equipment or facilities. Purchasers must satisfy themselves by inspection or otherwise.