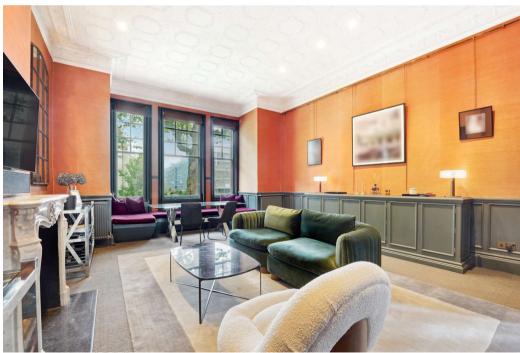

- Drawing Room with 3.64m ceilings
- Double Bedroom
- Kitchen
- Shower Room
- Access to Communal Gardens, by separate arrangement
- Council Tax: Band G
- EPC: Rating D
- 632 sq.ft / 58 sq.m

Lease: Expires 23<sup>rd</sup> December 2138 therefore approx. 114 years remaining.