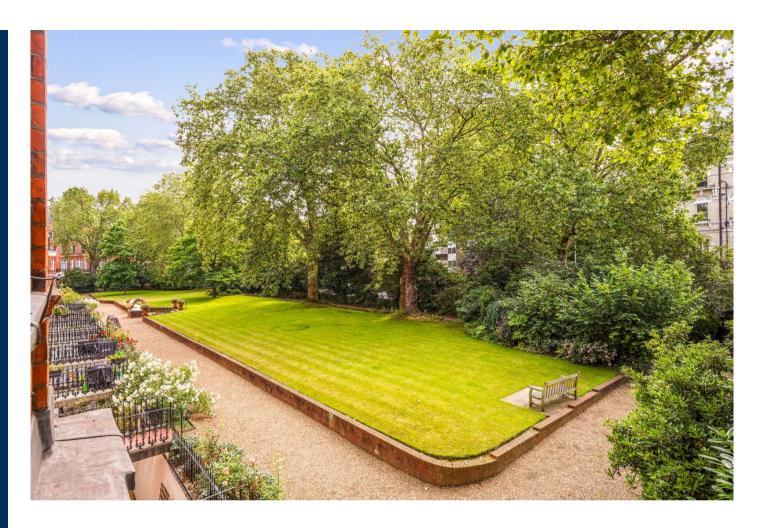

## Evelyn Gardens, South Kensington SW7

An immaculate and beautifully presented First Floor flat with high ceilings and south facing views over the communal gardens.

The flat is situated in a fine end of terrace period building enjoying good natural light, recently refurbished internal common parts and located close to the excellent local facilities of the Fulham Road.

- Drawing Room with 3.64m ceilings
- Double Bedroom
- Kitchen
- Shower Room
- Access to Communal Gardens, by separate arrangement
- Council Tax: Band G
- EPC: Rating D
- 632 sq.ft / 58 sq.m

Lease: Expires 23<sup>rd</sup> December 2138 therefore approx. 114 years remaining.