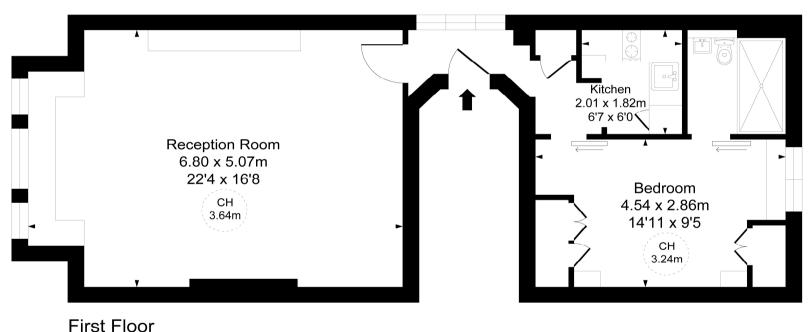

- Drawing Room with 3.64m ceilings
- Double Bedroom
- Kitchen
- Shower Room
- Access to Communal Gardens, by separate arrangement
- Council Tax: Band G
- EPC: Rating D
- 632 sq.ft / 58 sq.m

Lease: Expires 23<sup>rd</sup> December 2138 therefore approx. 114 years remaining.

## **Evelyn Gardens SW7**

Approximate Gross Internal Area 58.71 sq m / 632 sq ft

( Including restricted height under 1.5m )

(CH = Ceiling Heights)

This plan is not to scale. It is for guidance and not for valuation purposes.