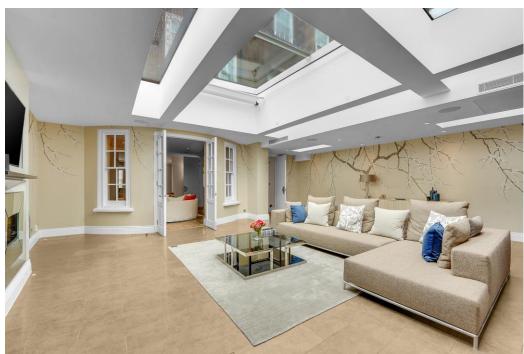

## Chelsea Square, Chelsea, SW3

An impressive six bedroom family home with spacious contemporary living. The house is located in the prime location of Chelsea Square, one of the largest and most beautifully maintained private garden squares in central London.

The house offers 4,800 sq ft of living space arranged over five floors and presented to the highest standard to maximise the accommodation with the use of natural light.

- 6 Bedrooms
- 5 Bathrooms
- 3 Reception Rooms
- Study/ 7<sup>th</sup> Bedroom
- Cinema Room
- Staff Accommodation
- Gym
- Wine cellar and Utility room
- Roof Terrace
- Air conditioning and Lutron Lighting
- Access to Communal Gardens subject to annual membership fee
- Furnished subject to negotiation
- EPC Rating E