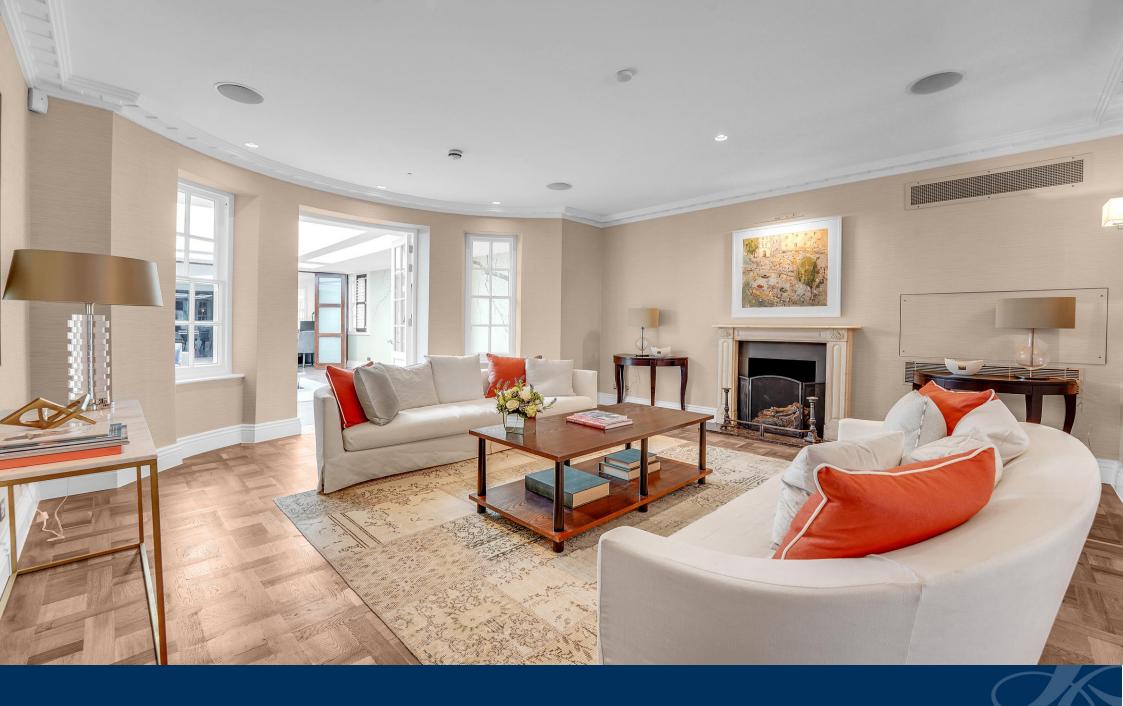

## Chelsea Square, Chelsea, SW3

An impressive six bedroom family home with spacious contemporary living. The house is located in the prime location of Chelsea Square, one of the largest and most beautifully maintained private garden squares in central London.

The house offers 4,800 sq ft of living space arranged over five floors and presented to the highest standard to maximise the accommodation with the use of natural light.

- 6 Bedrooms
- 5 Bathrooms
- 3 Reception Rooms
- Study/ 7<sup>th</sup> Bedroom
- Cinema Room
- Staff Accommodation
- Gym
- Wine cellar and Utility room
- Roof Terrace
- Air conditioning and Lutron Lighting
- Access to Communal Gardens subject to annual membership fee
- Furnished subject to negotiation
- EPC Rating E