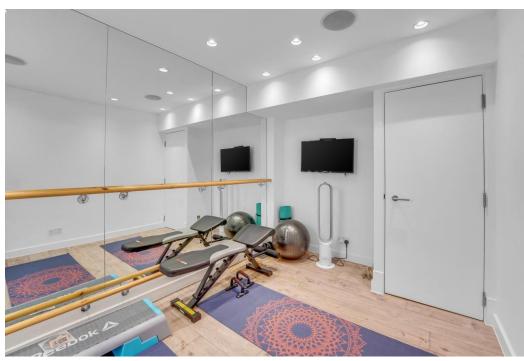

The house offers 4,800 sq ft of living space arranged over five floors and presented to the highest standard to maximise the accommodation with the use of natural light.

- 6 Bedrooms
- 5 Bathrooms
- 3 Reception Rooms
- Study/ 7<sup>th</sup> Bedroom
- Cinema Room
- Staff Accommodation
- Gym
- Wine cellar and Utility room
- Roof Terrace
- Air conditioning and Lutron Lighting
- Access to Communal Gardens subject to annual membership fee
- Furnished subject to negotiation
- EPC Rating E