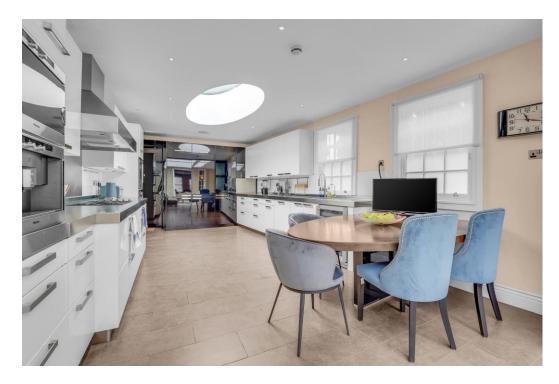

## Chelsea Square, Chelsea, SW3

An impressive six bedroom family home with spacious contemporary living. The house is located in the prime location of Chelsea Square, one of the largest and most beautifully maintained private garden squares in central London.

The house offers 4,800 sq ft of living space arranged over five floors and presented to the highest standard to maximise the accommodation with the use of natural light.

- 6 Bedrooms
- 5 Bathrooms
- 3 Reception Rooms
- Study/ 7<sup>th</sup> Bedroom
- Cinema Room
- Staff Accommodation
- Gym
- Wine cellar and Utility room
- Roof Terrace
- Air conditioning and Lutron Lighting
- Access to Communal Gardens subject to annual membership fee
- Furnished subject to negotiation
- EPC Rating E