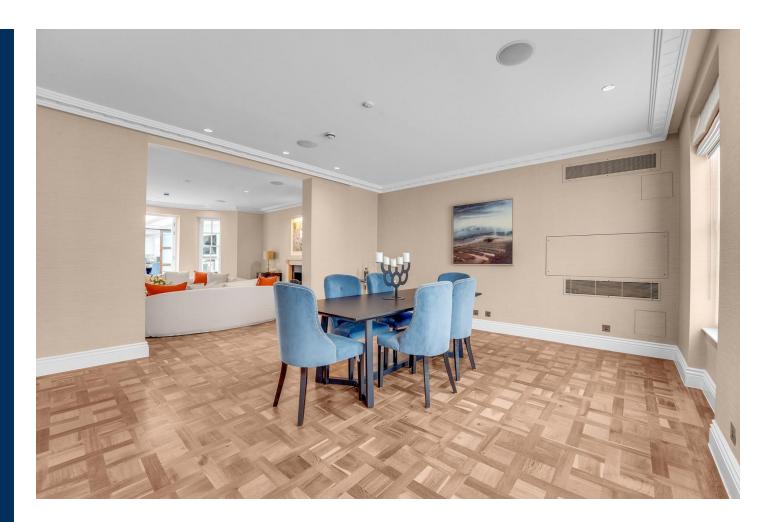

## Chelsea Square, Chelsea, SW3

An impressive six bedroom family home with spacious contemporary living. The house is located in the prime location of Chelsea Square, one of the largest and most beautifully maintained private garden squares in central London.

The house offers 4,800 sq ft of living space arranged over five floors and presented to the highest standard to maximise the accommodation with the use of natural light.

- 6 Bedrooms
- 5 Bathrooms
- 3 Reception Rooms
- Study/ 7<sup>th</sup> Bedroom
- Cinema Room
- Staff Accommodation
- Gym
- Wine cellar and Utility room
- Roof Terrace
- Air conditioning and Lutron Lighting
- Access to Communal Gardens subject to annual membership fee
- Furnished subject to negotiation
- EPC Rating E