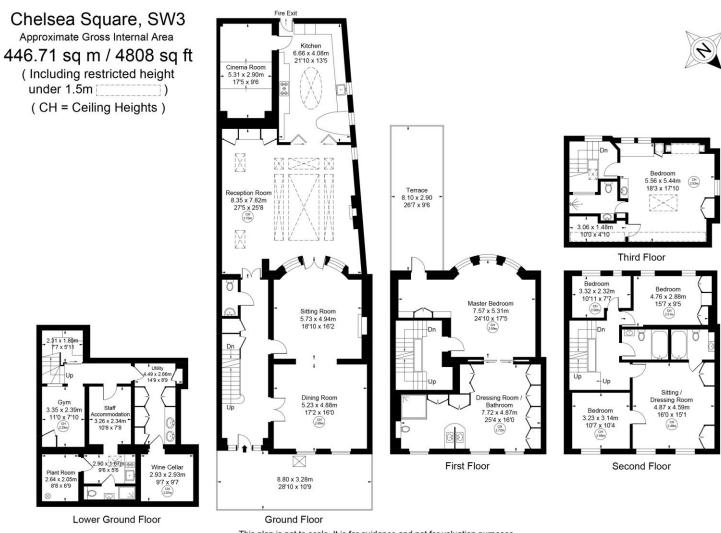

The house offers 4,800 sq ft of living space arranged over five floors and presented to the highest standard to maximise the accommodation with the use of natural light.

- 6 Bedrooms
- 5 Bathrooms
- 3 Reception Rooms
- Study/ 7<sup>th</sup> Bedroom
- Cinema Room
- Staff Accommodation
- Gym
- Wine cellar and Utility room
- Roof Terrace
- Air conditioning and Lutron Lighting
- Access to Communal Gardens subject to annual membership fee
- Furnished subject to negotiation
- EPC Rating E

To Let Unfurnished - £5,950 per week

This plan is not to scale. It is for guidance and not for valuation purposes.

All measurements and areas are approximate only, and have been prepared in accordance with the current edition of the RICS Code of Measuring Practice.