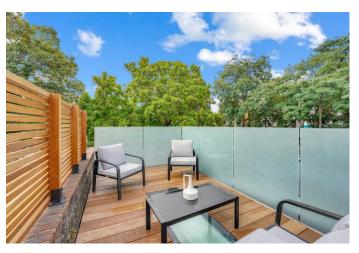

The house offers 4,800 sq ft of living space arranged over five floors and presented to the highest standard to maximise the accommodation with the use of natural light.

- 6 Bedrooms
- 5 Bathrooms
- 3 Reception Rooms
- Study/ 7<sup>th</sup> Bedroom
- Cinema Room
- Staff Accommodation
- Gym
- Wine cellar and Utility room
- Roof Terrace
- Air conditioning and Lutron Lighting
- Access to Communal Gardens subject to annual membership fee
- Furnished subject to negotiation
- EPC Rating E