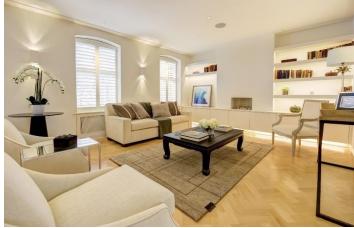

## Burnsall Street, Chelsea SW3

An attractive non basement four bedroom house set back behind a deep paved front garden.

The house offers wide accommodation over three floors only and features part air conditioning and wood flooring.

## Accommodation & Amenities comprise:

- Entrance Hall
- Drawing Room
- Sitting Room/Study
- Kitchen/Dining Room
- Four Bedrooms
- Two Bathrooms (One En Suite)
- Utility Room
- Cloakroom
- Front Garden
- Rear Patio
- South Facing Terrace
- Part Air Conditioning
- Wired for Sonos
- EPC: Rating C
- Council Tax: Band H