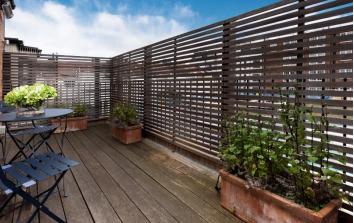

## Accommodation & Amenities comprise:

- Entrance Hall
- Drawing Room
- Sitting Room/Study
- Kitchen/Dining Room
- Four Bedrooms
- Two Bathrooms (One En Suite)
- Utility Room
- Cloakroom
- Front Garden
- Rear Patio
- South Facing Terrace
- Part Air Conditioning
- Wired for Sonos
- EPC: Rating C
- Council Tax: Band H