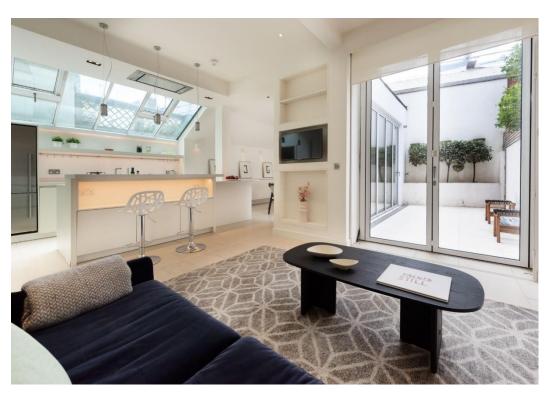

## Accommodation & Amenities comprise:

- Entrance Hall
- Drawing Room
- Sitting Room/Study
- Kitchen/Dining Room
- Four Bedrooms
- Two Bathrooms (One En Suite)
- Utility Room
- Cloakroom
- Front Garden
- Rear Patio
- South Facing Terrace
- Part Air Conditioning
- Wired for Sonos
- EPC: Rating C
- Council Tax: Band H