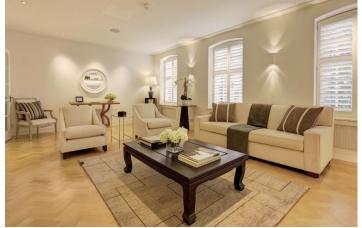

## Burnsall Street, Chelsea SW3

An attractive non basement four bedroom house set back behind a deep paved front garden.

The house offers wide accommodation over three floors only and features part air conditioning and wood flooring.

## Accommodation & Amenities comprise:

- Entrance Hall
- Drawing Room
- Sitting Room/Study
- Kitchen/Dining Room
- Four Bedrooms
- Two Bathrooms (One En Suite)
- Utility Room
- Cloakroom
- Front Garden
- Rear Patio
- South Facing Terrace
- Part Air Conditioning
- Wired for Sonos
- EPC: Rating C
- Council Tax: Band H