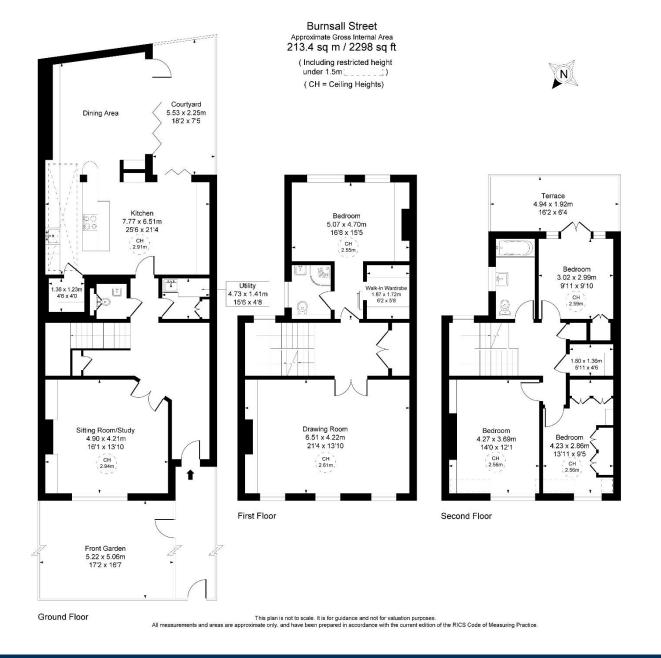

Burnsall Street is ideally situated just off the King's Road and close to Chelsea Green.

2,298 sq.ft / 213 sq.m

Guide Price: £4,850,000 Freehold

## Accommodation & Amenities comprise:

- Entrance Hall
- Drawing Room
- Sitting Room/Study
- Kitchen/Dining Room
- Four Bedrooms
- Two Bathrooms (One En Suite)
- Utility Room
- Cloakroom
- Front Garden
- Rear Patio
- South Facing Terrace
- Part Air Conditioning
- Wired for Sonos
- EPC: Rating C
- Council Tax: Band H