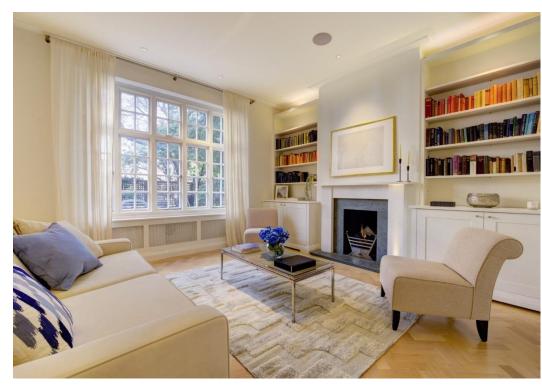

## Burnsall Street, Chelsea SW3

An attractive non basement four bedroom house set back behind a deep paved front garden.

The house offers wide accommodation over three floors only and features part air conditioning and wood flooring.

## Accommodation & Amenities comprise:

- Entrance Hall
- Drawing Room
- Sitting Room/Study
- Kitchen/Dining Room
- Four Bedrooms
- Two Bathrooms (One En Suite)
- Utility Room
- Cloakroom
- Front Garden
- Rear Patio
- South Facing Terrace
- Part Air Conditioning
- Wired for Sonos
- EPC: Rating C
- Council Tax: Band H