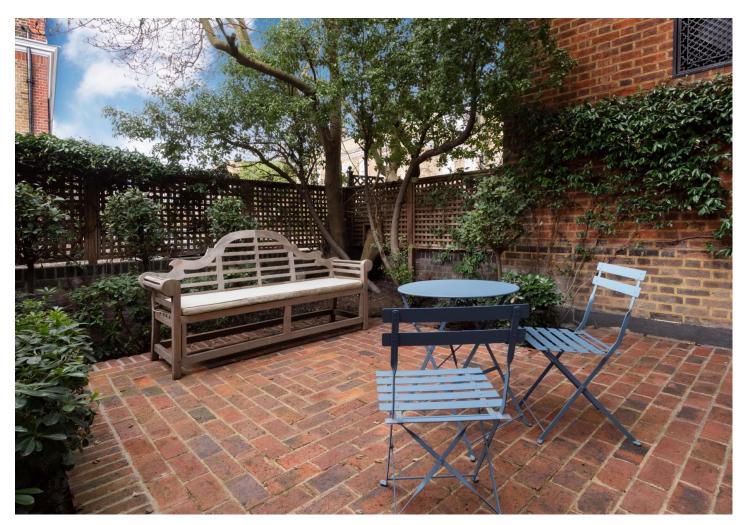

## Accommodation & Amenities comprise:

- Entrance Hall
- Drawing Room
- Sitting Room/Study
- Kitchen/Dining Room
- Four Bedrooms
- Two Bathrooms (One En Suite)
- Utility Room
- Cloakroom
- Front Garden
- Rear Patio
- South Facing Terrace
- Part Air Conditioning
- Wired for Sonos
- EPC: Rating C
- Council Tax: Band H