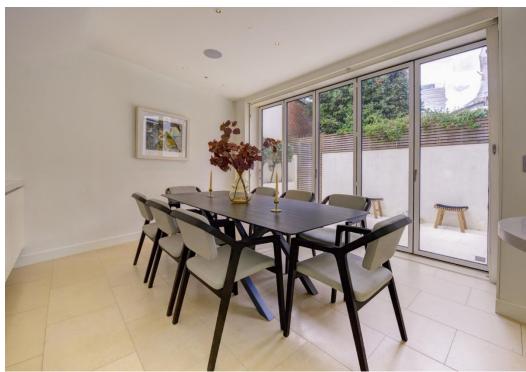

## Accommodation & Amenities comprise:

- Entrance Hall
- Drawing Room
- Sitting Room/Study
- Kitchen/Dining Room
- Four Bedrooms
- Two Bathrooms (One En Suite)
- Utility Room
- Cloakroom
- Front Garden
- Rear Patio
- South Facing Terrace
- Part Air Conditioning
- Wired for Sonos
- EPC: Rating C
- Council Tax: Band H