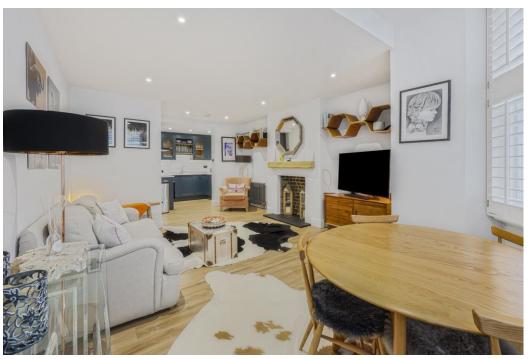

Offering two bedrooms, bathroom and open plan kitchen/reception room, the property offers quiet living within a recently redecorated building.

The property is 0.4 miles from South Kensington underground station (Circle, District and Piccadilly lines).

- Two Bedrooms
- Bathroom
- Reception Room with Kitchen
- Recently refurbished
- Wooden flooring
- Close proximity to South Kensington station
- EPC rating: D
- Council Tax Band F

Furnished Price £695 pwk