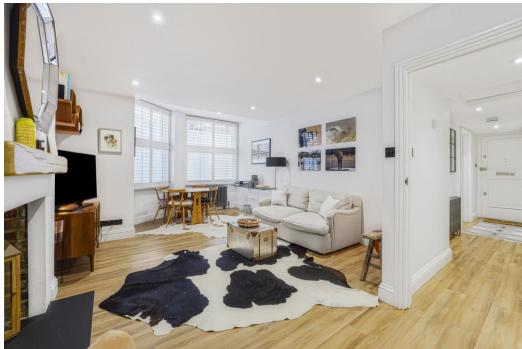

Offering two bedrooms, bathroom and open plan kitchen/reception room, the property offers quiet living within a recently redecorated building.

The property is 0.4 miles from South Kensington underground station (Circle, District and Piccadilly lines).

- Two Bedrooms
- Bathroom
- Reception Room with Kitchen
- Recently refurbished
- Wooden flooring
- Close proximity to South Kensington station
- EPC rating: D
- Council Tax Band F

Furnished Price £695 pwk