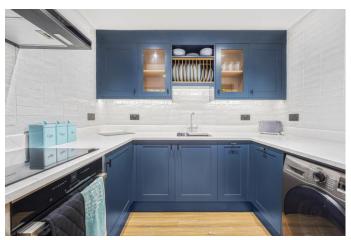

Offering two bedrooms, bathroom and open plan kitchen/reception room, the property offers quiet living within a recently redecorated building.

The property is 0.4 miles from South Kensington underground station (Circle, District and Piccadilly lines).

- Two Bedrooms
- Bathroom
- Reception Room with Kitchen
- Recently refurbished
- Wooden flooring
- Close proximity to South Kensington station
- EPC rating: D
- Council Tax Band F

Furnished Price £695 pwk