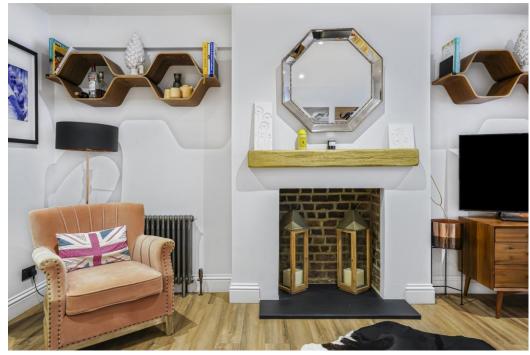

Offering two bedrooms, bathroom and open plan kitchen/reception room, the property offers quiet living within a recently redecorated building.

The property is 0.4 miles from South Kensington underground station (Circle, District and Piccadilly lines).

- Two Bedrooms
- Bathroom
- Reception Room with Kitchen
- Recently refurbished
- Wooden flooring
- Close proximity to South Kensington station
- EPC rating: D
- Council Tax Band F

Furnished Price £695 pwk