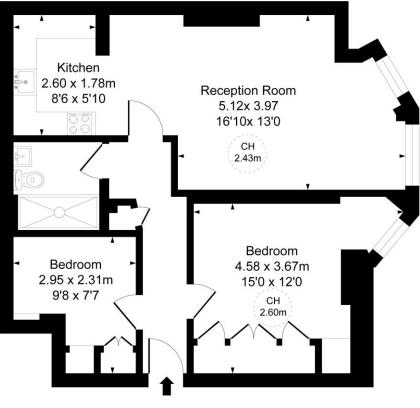

Offering two bedrooms, bathroom and open plan kitchen/reception room, the property offers quiet living within a recently redecorated building.

The property is 0.4 miles from South Kensington underground station (Circle, District and Piccadilly lines).

## Roland Gardens, SW7

Approximate Gross Internal Area 59.57 sq m / 641 sq ft (CH = Ceiling Heights)

Lower Ground Floor

This plan is not to scale. It is for guidance and not for valuation purposes.

All measurements and areas are approximate only, and have been prepared in accordance with the current edition of the RICS Code of Measuring Practice.