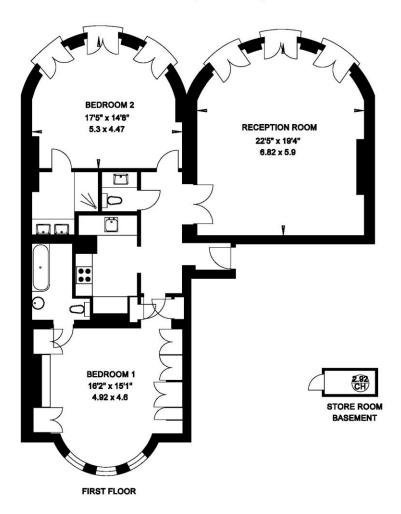

## Sloane Court West, Chelsea SW3

An exceptional first floor lateral flat featuring well proportioned accommodation with two impressive bay fronted rooms overlooking the communal gardens. The flat benefits from an elegant drawing room with wood floors and floor to ceiling windows, two double bedroom suites, a well proportioned kitchen and a guest cloakroom.

Situated close to Sloane Square in a well managed block with resident caretaker, lift and a useful basement storeroom.

- Drawing Room
- Kitchen
- Two Double Bedroom Suites
- Cloakroom
- Lift
- Basement Store Room
- Communal Central Heating & Hot Water
- Resident Caretaker
- Communal Gardens
- EPC: Band D

## SLOANE COURT WEST LONDON SW3

Gross Internal Area = 113 sq. metres 1220 sq. feet

Store Room = 1.5 sq. metres/ 16 sq. feet

Important notice: Ashdown Marks, their clients and any joint agents give notice that: 1: They are not authorised to make or give any representations or warranties in relation to the property either here or elsewhere, either on their own behalf or on behalf of their client or otherwise. They assume no responsibility for any statement that may be made in these particulars. These particulars do not form part of any offer or contract and must not be relied upon as statements or representations of fact. 2: Any areas, measurements or distances are approximate. The text, photographs and plans are for guidance only and are not necessarily comprehensive. It should not be assumed that the property has all necessary planning, building regulation or other consents and Ashdown Marks have not tested any services, equipment or facilities. Purchasers must satisfy themselves by inspection or otherwise.