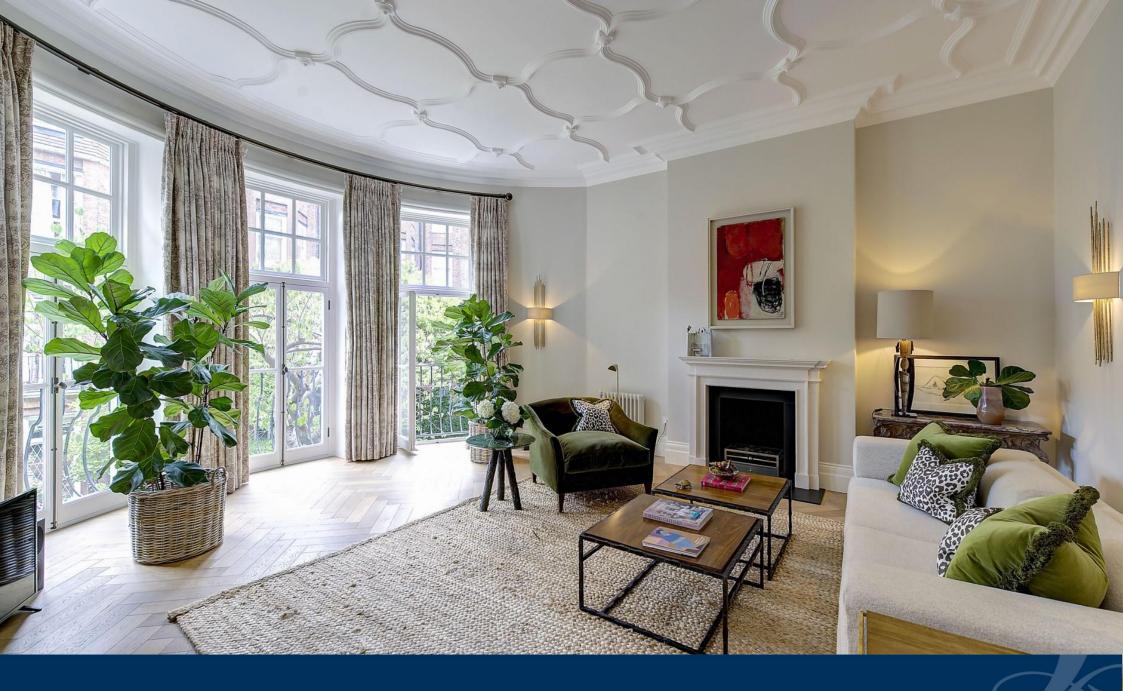

## Sloane Court West, Chelsea SW3

An exceptional first floor lateral flat featuring well proportioned accommodation with two impressive bay fronted rooms overlooking the communal gardens. The flat benefits from an elegant drawing room with wood floors and floor to ceiling windows, two double bedroom suites, a well proportioned kitchen and a guest cloakroom.

Situated close to Sloane Square in a well managed block with resident caretaker, lift and a useful basement storeroom.

- Drawing Room
- Kitchen
- Two Double Bedroom Suites
- Cloakroom
- Lift
- Basement Store Room
- Communal Central Heating & Hot Water
- Resident Caretaker
- Communal Gardens
- EPC: Band D