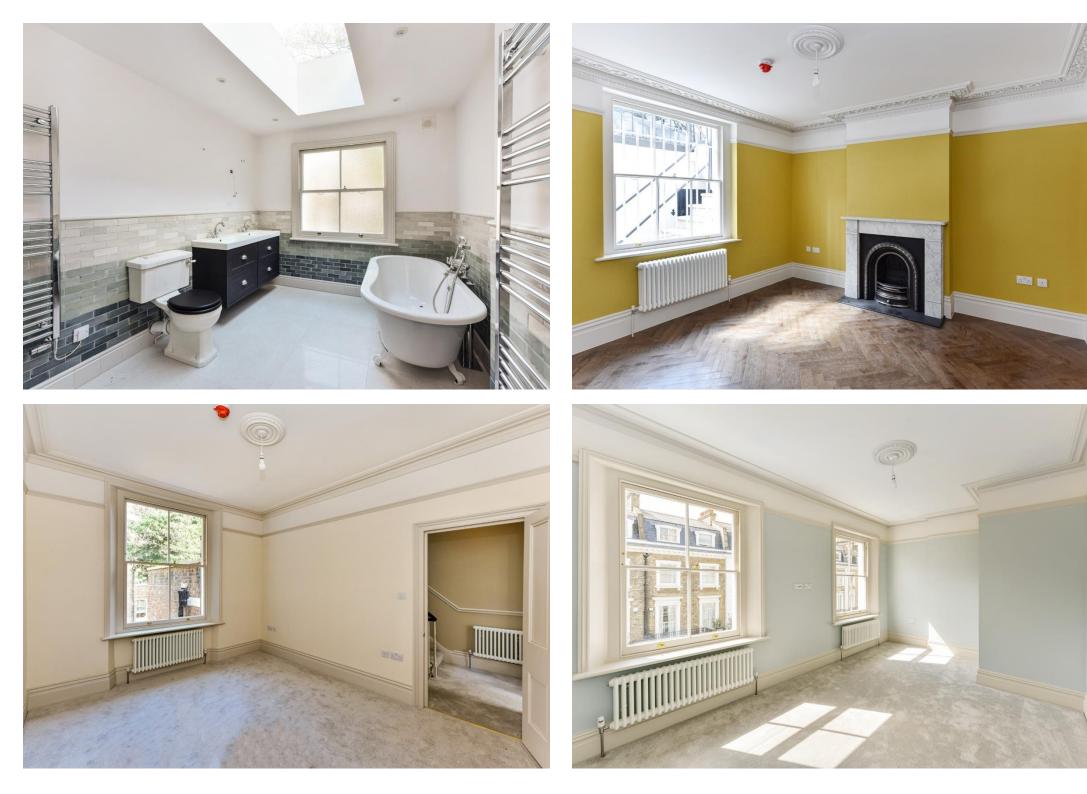

## Accommodation & Amenities comprise:

- Entrance Hall
- Double Drawing Room
- Kitchen
- Dining Room
- Study with access to garden
- Five Bedrooms
- Three Bathrooms (One En Suite)
- Cloakroom
- Utility Room
- Paved Garden
- EPC exempt
- Council Tax: Band H
- 2,443 sq.ft / 226 sq.m