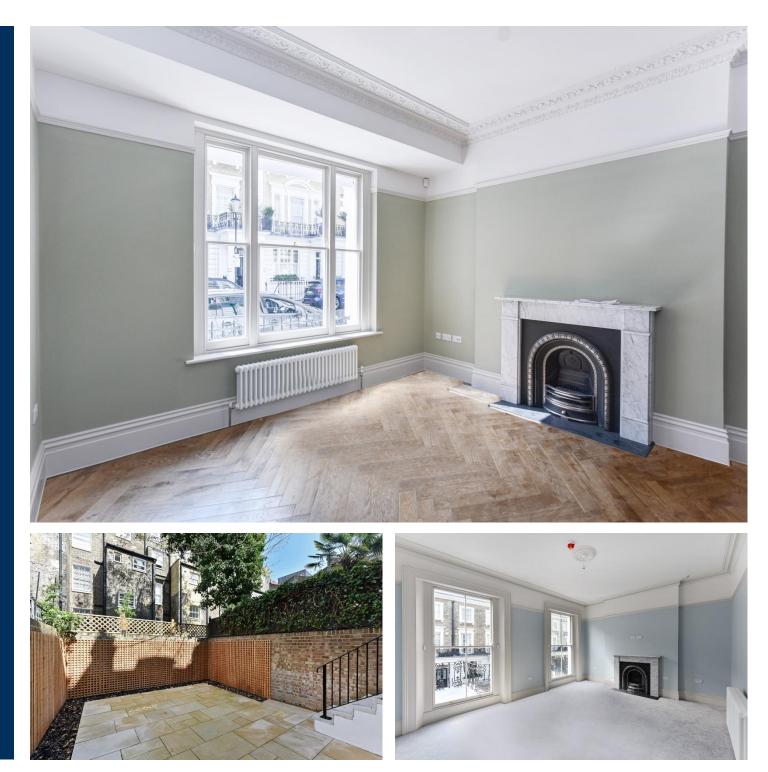

## A handsome newly refurbished Grade II listed family house

A handsome newly refurbished Grade II listed family house featuring large bright rooms retaining numerous period detail and a generous paved garden.

## Accommodation & Amenities comprise:

- Entrance Hall
- Double Drawing Room
- Kitchen
- Dining Room
- Study with access to garden
- Five Bedrooms
- Three Bathrooms (One En Suite)
- Cloakroom
- Utility Room
- Paved Garden
- EPC exempt
- Council Tax: Band H
- 2,443 sq.ft / 226 sq.m