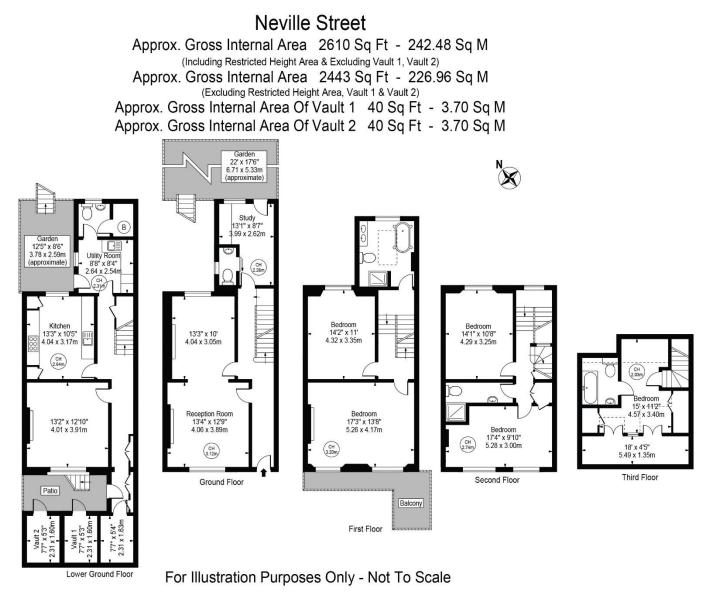

Neville Street is an attractive residential street situated in the heart of South Kensington running between the Fulham Road and Onslow Gardens.

2,443 sq.ft / 226 sq.m

Guide Price: £4,500,000

## Accommodation & Amenities comprise:

- Entrance Hall
- Double Drawing Room
- Kitchen
- Dining Room
- Study with access to garden
- Five Bedrooms
- Three Bathrooms (One En Suite)
- Cloakroom
- Utility Room
- Paved Garden
- EPC exempt
- Council Tax: Band H
- 2,443 sq.ft / 226 sq.m

Freehold Guide Price £4,500,000

Joint Sole Agents Napier Watt 020 7935 0011

This floor plan should be used as a general outline for guidance only and does not constitute in whole or in part an offer or contract. Any intending purchaser or lessee should satisfy themselves by inspection, searches, enquiries and full survey as to the correctness of each statement. Any areas, measurements or distances quoted are approximate and should not be used to value a property or be the basis of any sale or let.