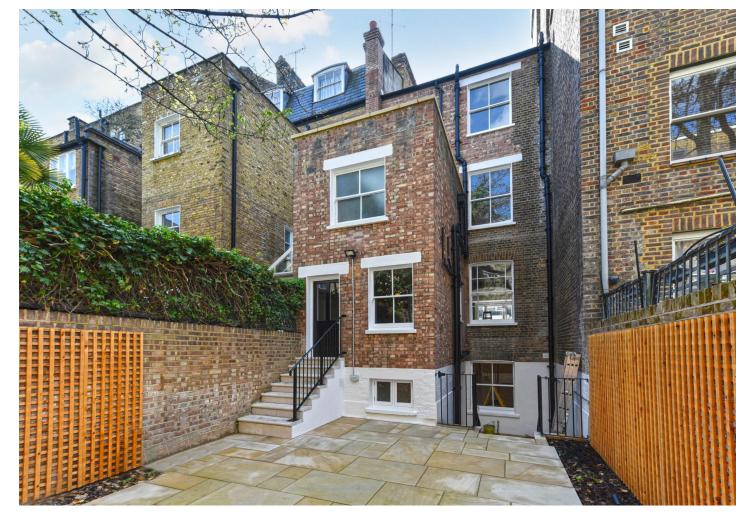

## A handsome newly refurbished Grade II listed family house

A handsome newly refurbished Grade II listed family house featuring large bright rooms retaining numerous period detail and a generous paved garden.

## Accommodation & Amenities comprise:

- Entrance Hall
- Double Drawing Room
- Kitchen
- Dining Room
- Study with access to garden
- Five Bedrooms
- Three Bathrooms (One En Suite)
- Cloakroom
- Utility Room
- Paved Garden
- EPC exempt
- Council Tax: Band H
- 2,443 sq.ft / 226 sq.m