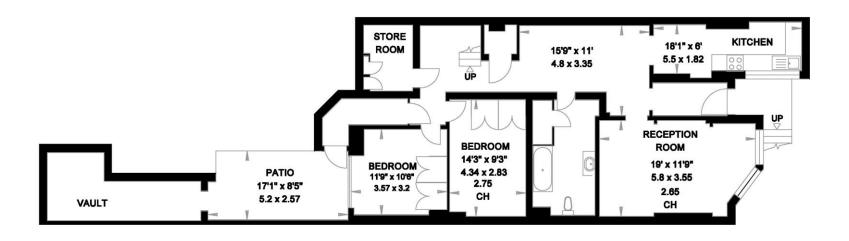

## CADOGAN SQUARE LONDON SW1

Gross Internal Area = 111.5 sq. metres 1200 sq. feet

(Excluding Vault)

**GROUND FLOOR** 

**LOWER GROUND FLOOR** 

Important notice: Ashdown Marks, their clients and any joint agents give notice that: 1: They are not authorised to make or give any representations or warranties in relation to the property either here or elsewhere, either on their own behalf or on behalf of their client or otherwise. They assume no responsibility for any statement that may be made in these particulars. These particulars do not form part of any offer or contract and must not be relied upon as statements or representations of fact. 2: Any areas, measurements or distances are approximate. The text, photographs and plans are for guidance only and are not necessarily comprehensive. It should not be assumed that the property has all necessary planning, building regulation or other consents and Ashdown Marks have not tested any services, equipment or facilities. Purchasers must satisfy themselves by inspection or otherwise.