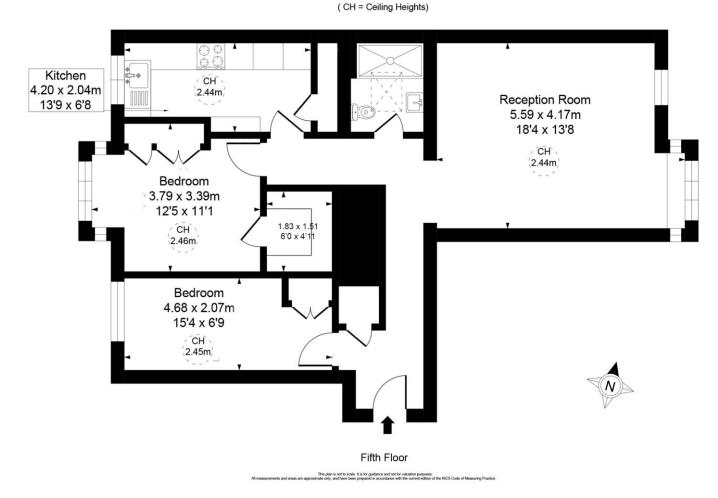

## Oakley House, Sloane Street SW1X

Approximate Gross Internal Area 75.01 sq m / 807 sq ft

(Including restricted height under 1.5m \_ \_ \_ \_ \_ )

Important notice: Ashdown Marks, their clients and any joint agents give notice that: 1: They are not authorised to make or give any representations or warranties in relation to the property either here or elsewhere, either on their own behalf or on behalf of their client or otherwise. They assume no responsibility for any statement that may be made in these particulars. These particulars do not form part of any offer or contract and must not be relied upon as statements or representations of fact. 2: Any areas, measurements or distances are approximate. The text, photographs and plans are for guidance only and are not necessarily comprehensive. It should not be assumed that the property has all necessary planning, building regulation or other consents and Ashdown Marks have not tested any services, equipment or facilities. Purchasers must satisfy themselves by inspection or otherwise.