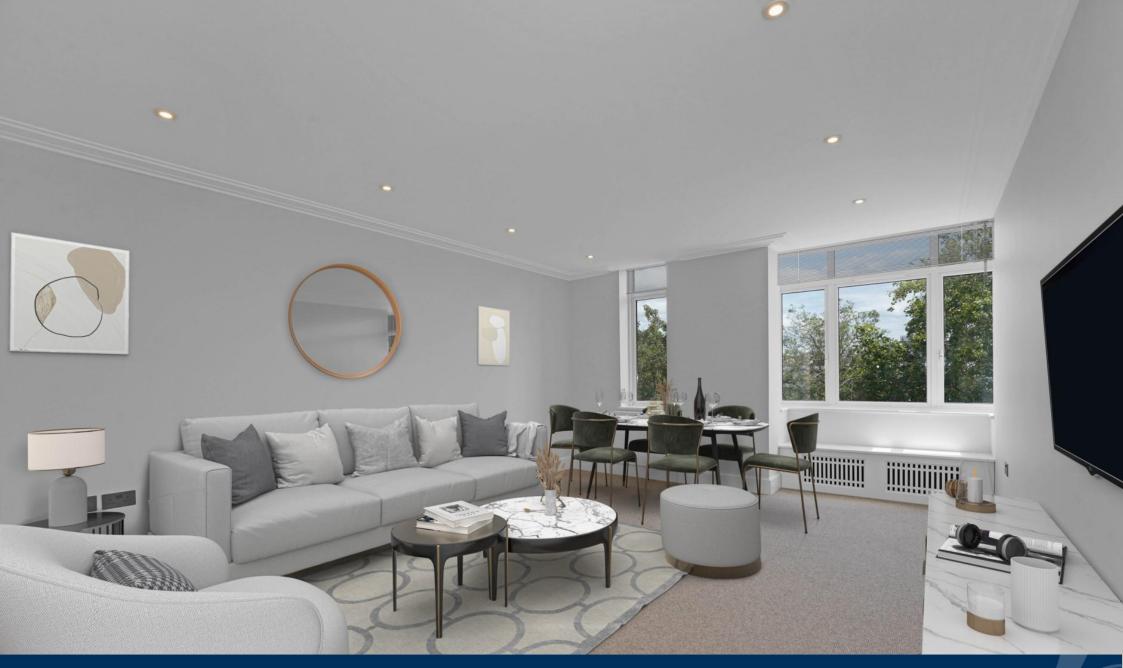

## Oakley House, Sloane Street SW1X

An exceptional newly refurbished two bedroom flat (807 sq.ft / 75 sq.m) situated on the top floor, with lift, of this well maintained purpose built block overlooking the gardens of Cadogan Place.

Oakley House is an exceptional purpose build block with porter situated at the southern end of Sloane Street, close to the excellent facilities of Sloane Square.

- Reception Room
- Two Bedrooms
- Kitchen
- Bathroom
- Lift
- Access to Communal Gardens
- Porter
- EPC: Rating D
- Council Tax: Band G