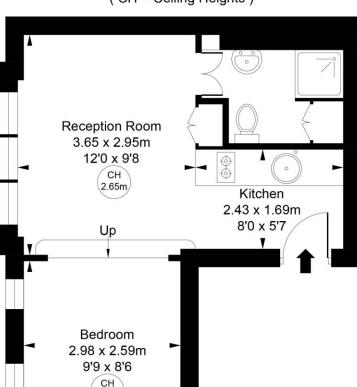

## Embankment Gardens, SW3

Approximate Gross Internal Area

27.52 sq m / 296 sq ft

(CH = Ceiling Heights)

Second Floor

2.29m

Drawn to RICS Measurements Standard and for illustration Only.

Important notice: Ashdown Marks, their clients and any joint agents give notice that: 1: They are not authorised to make or give any representations or warranties in relation to the property either here or elsewhere, either on their own behalf or on behalf of their client or otherwise. They assume no responsibility for any statement that may be made in these particulars. These particulars do not form part of any offer or contract and must not be relied upon as statements or representations of fact. 2: Any areas, measurements or distances are approximate. The text, photographs and plans are for guidance only and are not necessarily comprehensive. It should not be assumed that the property has all necessary planning, building regulation or other consents and Ashdown Marks have not tested any services, equipment or facilities. Purchasers must satisfy themselves by inspection or otherwise.