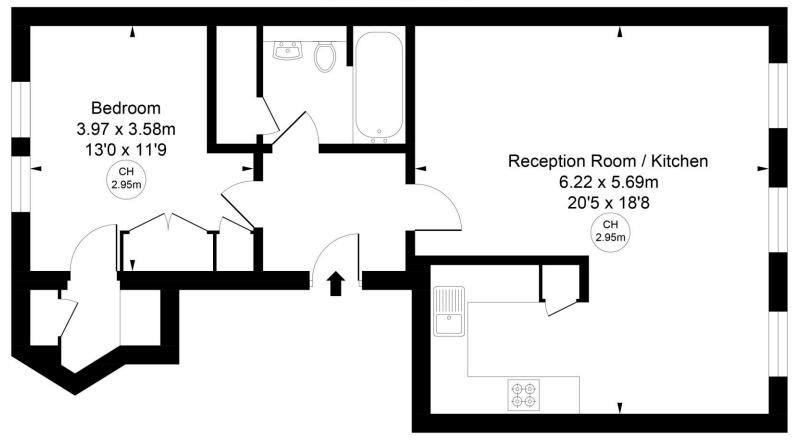

## Frederick Court, Duke of York Square, Chelsea, SW3

Approximate Gross Internal Area

62.43 sq m / 672 sq ft

(CH = Ceiling Heights)

## Second Floor

This plan is not to scale. It is for guidance and not for valuation purposes.

All measurements and areas are approximate only, and have been prepared in accordance with the current edition of the RICS Code of Measuring Practice.