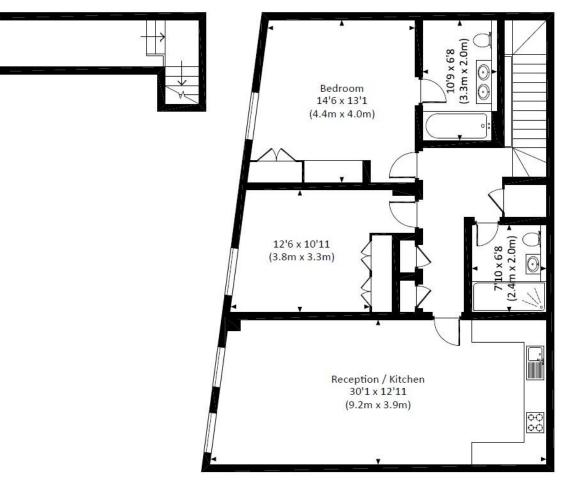

## Price £1,300 pw Unfurnished

OLD CHURCH STREET, SW3 Approx. gross internal area

**GROUND FLOOR** 

1203 Sq Ft. / 111.8 Sq M.

FIRST FLOOR

Important notice: Ashdown Marks, their clients and any joint agents give notice that: 1: They are not authorised to make or give any representations or warranties in relation to the property either here or elsewhere, either on their own behalf or on behalf of their client or otherwise. They assume no responsibility for any statement that may be made in these particulars. These particulars do not form part of any offer or contract and must not be relied upon as statements or representations of fact. 2: Any areas, measurements or distances are approximate. The text, photographs and plans are for guidance only and are not necessarily comprehensive. It should not be assumed that the property has all necessary planning, building regulation or other consents and Ashdown Marks have not tested any services, equipment or facilities. Purchasers must satisfy themselves by inspection or otherwise. 9 Milner Street, London, SW3 2QB Tel: 020 7589 3353