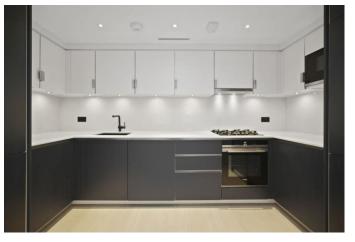

## Old Church Street Chelsea, SW3 6DP

A spacious and recently refurbished two bedroom two bathroom lateral apartment with it's own private entrance located close to the King's Road with a selection of restaurants nearby.

As a Cadogan tenant membership to Cadogan Place gardens can be available (subject to a fee) and access to the Cadogan's concierge service.

- 2 Bedrooms
- 2 Bathrooms
- Reception Room open plan to kitchen
- Access to communal gardens by separate arrangement
- Immaculate Presentation
- Unfurnished
- Council Tax Band F
- EPC Rating C