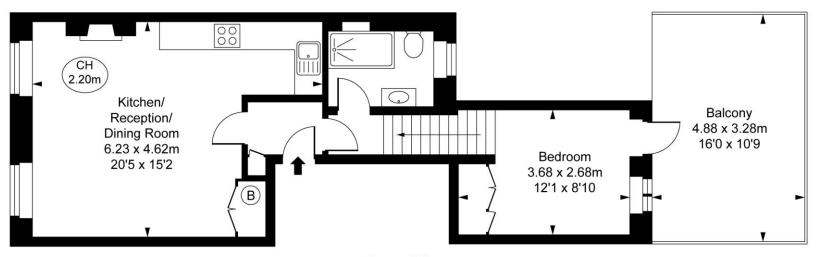

## Lower Sloane Street, SW1W

Approximate Gross Internal Area 43.97 sq m / 473 sq ft

(CH = Ceiling Heights)

Second Floor

This plan is not to scale. It is for guidance and not for valuation purposes.

All measurements and areas are approximate only, and have been prepared in accordance with the current edition of the RICS Code of Measuring Practice.