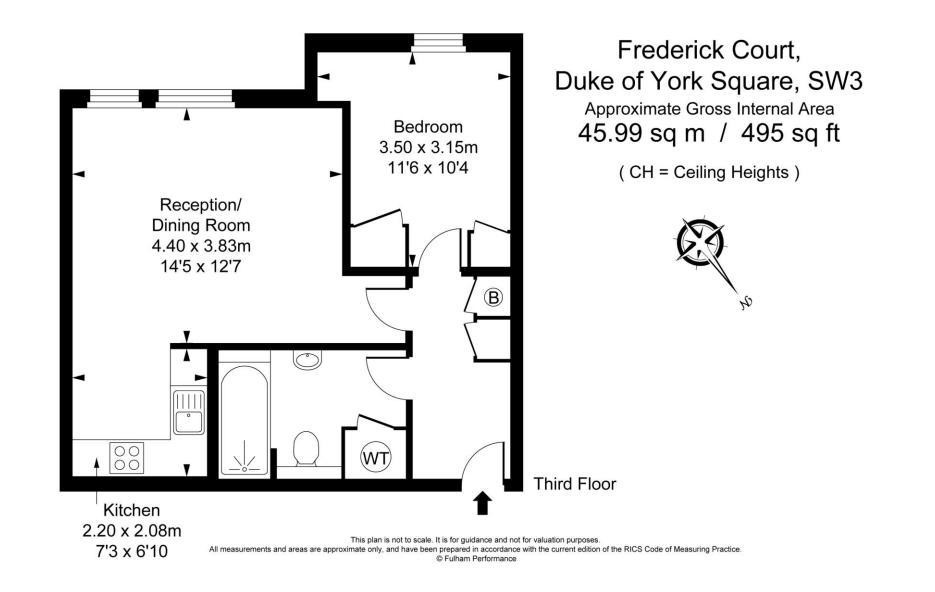

## Chelsea, SW3 4LZ

A bright modern one bedroom apartment in this sought after development that overlooks Duke of York Square. Located in the Duke of York Square development it is perfect for the shops, restaurants and transport links that Sloane Square, King`s Road and Chelsea has to offer.

Situated on the third floor of this super development, the apartment offers a large open-plan kitchen/reception room, double bedroom with built in storage and a modern bathroom. The property comes with an option for access to a private garden square by separate negotiation.

- 1 Bedroom
- 1 Reception Room
- Open Plan Kitchen
- Bathroom
- Access to communal gardens by separate arrangement
- EPC Rating C
- Council Tax Band E

Unfurnished

Price: £650 pw

Important notice: Ashdown Marks, their clients and any joint agents give notice that: 1: They are not authorised to make or give any representations or warranties in relation to the property either here or elsewhere, either on their own behalf or on behalf of their client or otherwise. They assume no responsibility for any statement that may be made in these particulars. These particulars do not form part of any offer or contract and must not be relied upon as statements or representations of fact. 2: Any areas, measurements or distances are approximate. The text, photographs and plans are for guidance only and are not necessarily comprehensive. It should not be assumed that the property has all necessary planning, building regulation or other consents and Ashdown Marks have not tested any services, equipment or facilities. Purchasers must satisfy themselves by inspection or otherwise. 9 Milner Street, London, SW3 2QB Tel: 020 7589 3353