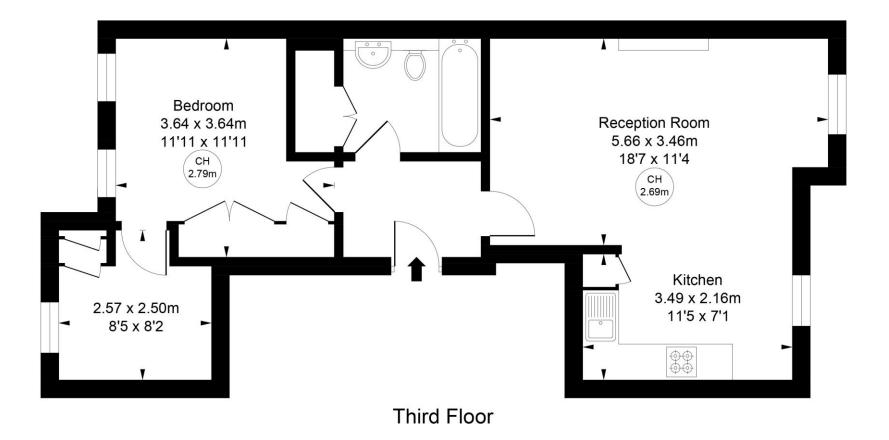

Situated on the third floor of this super development, the apartment offers a large open-plan kitchen/reception room, double bedroom with built in storage and a separate study room adjacent and a modern bathroom. The property comes with an option for access to a private garden square by separate negotiation.

## Unfurnished Price £725 pw

Frederick square, SW3 Approximate Gross Internal Area 55.15 sq m / 594 sq ft (CH = Ceiling Heights)

This plan is not to scale. It is for guidance and not for valuation purposes. All measurements and areas are approximate only, and have been prepared in accordance with the current edition of the RICS Code of Measuring Practice.