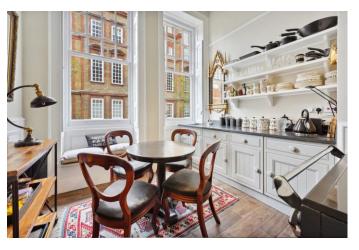

- Reception room
- Double bedroom
- Bathroom
- Kitchen
- EPC Rating E
- Council Tax Band F

**Service Charge**: 10.36% of total outgoings £4,353 p.a for year ending 24<sup>th</sup> March 2025, subject to annual review.