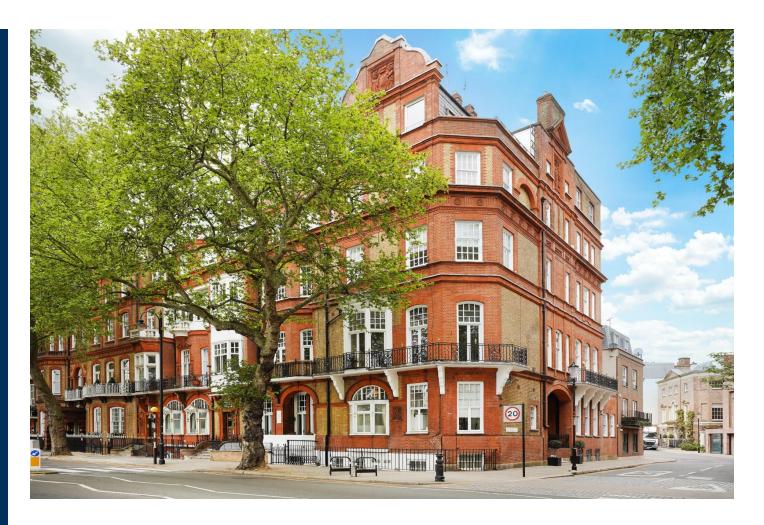

Chelsea Embankment, Chelsea SW3

## Chelsea Embankment

Chelsea, SW3 4LF

A bright and spacious one double bedroom apartment (791 sq.ft / 73 sq.m) on the raised ground floor of a smart period building entered from Tite Street.

The property benefits from high ceilings, great storage including a walk in wardrobe and is situated moments from the river.