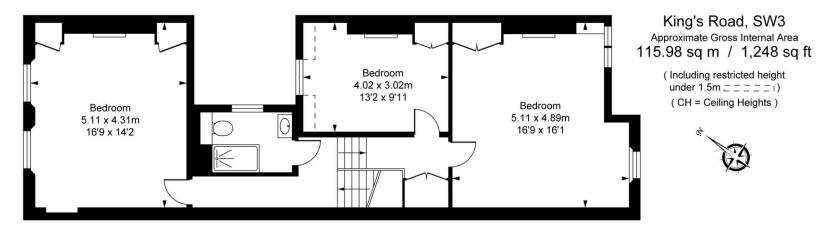

## King`s Road Chelsea, SW3 4UD

A newly decorated three double bedroom apartment on the second floor (with lift) of a period building on King's Road.

This spacious flat is in excess of 1200 sq ft, and benefits from bright rooms, large reception, three double bedrooms and an eat in kitchen.

Third Floor Approximate Gross Internal Area 74.45 sq m / 801 sq ft

Second Floor Approximate Gross Internal Area 41.52 sg. m / 447 sg. ft

> This plan is not to scale. It is for guidance and not for valuation purposes. All measurements and areas are approximate only, and have been prepared in accordance with the current edition of the RICS Code of Measuring Practice. © Fullham Performance