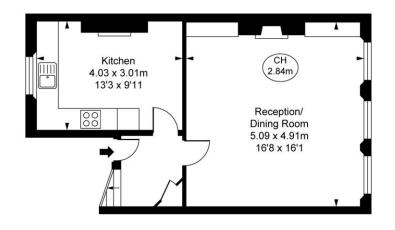

## King`s Road Chelsea, SW3 4UD

A newly decorated three double bedroom apartment on the second floor (with lift) of a period building on King's Road.

This spacious flat is in excess of 1200 sq ft, and benefits from bright rooms, large reception, three double bedrooms and an eat in kitchen.

Third Floor Approximate Gross Internal Area 74.45 sq m / 801 sq ft

Second Floor Approximate Gross Internal Area 41.52 sg. m / 447 sg. ft

> This plan is not to scale. It is for guidance and not for valuation purposes. All measurements and areas are approximate only, and have been prepared in accordance with the current edition of the RICS Code of Measuring Practice. © Fullham Performance