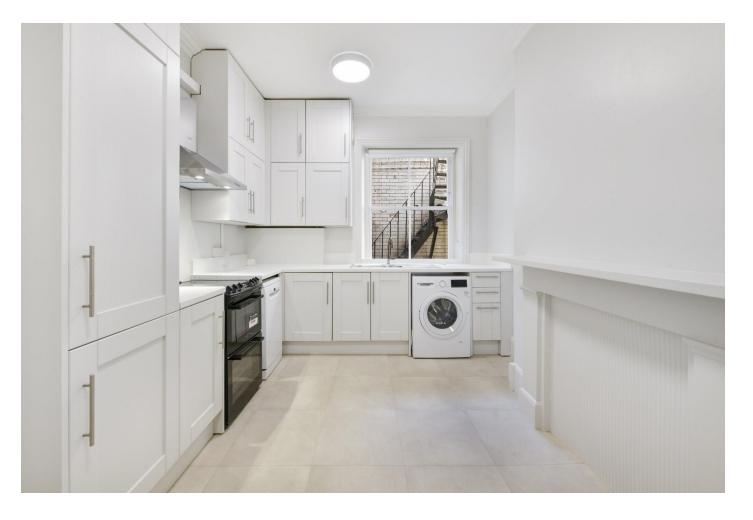

## King`s Road Chelsea, SW3 4UD

A newly decorated three double bedroom apartment on the second floor (with lift) of a period building on King's Road.

This spacious flat is in excess of 1200 sq ft, and benefits from bright rooms, large reception, three double bedrooms and an eat in kitchen.

There are pleasant views of Duke of York Square and the nearest tube station is Sloane Square.

- \* Available for a 12 month let only\*
- 3 Double Bedrooms
- Reception Room
- Shower room
- Eat in Kitchen
- Lift
- Unfurnished
- Council Tax Band F
- EPC Rating D