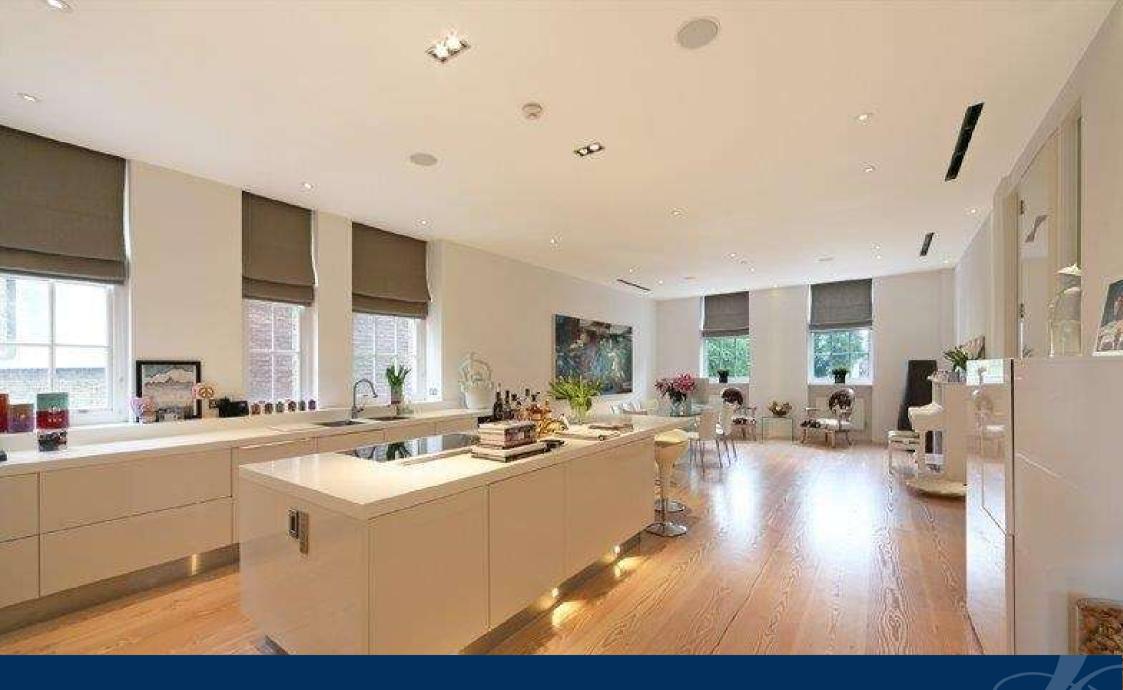

## Crescent Mansions, Fulham Road, SW3

This second floor family apartment (with lift) boasts three double bedrooms, dressing room, two en suite bathrooms, separate shower room, double reception room, utility room and kitchen.

The flat offers an abundance of light and is situated in a very discreet building overlooking Pelham Crescent. It has recently been refurbished to an extremely high standard and further benefits from air conditioning and wooden flooring throughout.

Crescent Mansions is centrally located close to the junction of Brompton Cross, within easy reach of South Kensington.

- Lateral apartment
- 35 ft kitchen/dining room
- Double reception room
- Three double bedrooms
- Three bathrooms (Two en suite)
- Wooden flooring throughout
- Air conditioning
- Lift
- Unfurnished
- EPC: Band C