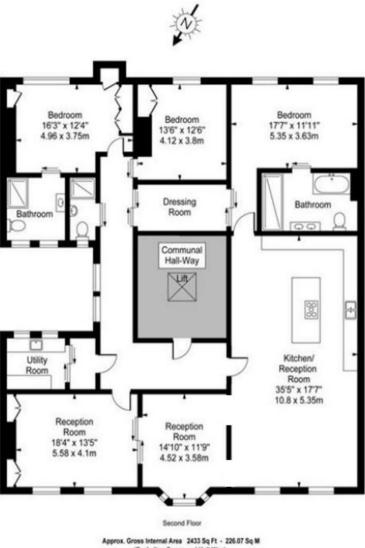

## Crescent Mansions, Fulham Road, SW3

This second floor family apartment (with lift) boasts three double bedrooms, dressing room, two en suite bathrooms, separate shower room, double reception room, utility room and kitchen.

Crescent Mansions is centrally located close to the junction of Brompton Cross, within easy reach of South Kensington.

- Lateral apartment
- 35 ft kitchen/dining room
- Double reception room
- Three double bedrooms
- Three bathrooms (Two en suite)
- Wooden flooring throughout
- Air conditioning
- Lift
- Unfurnished
- EPC: Band C

## Unfurnished

(Excludino Communal Hall-Wav)

Important notice: Ashdown Marks, their clients and any joint agents give notice that: 1: They are not authorised to make or give any representations or warranties in relation to the property either here or elsewhere, either on their own behalf or on behalf of their client or otherwise. They assume no responsibility for any statement that may be made in these particulars. These particulars do not form part of any offer or contract and must not be relied upon as statements or representations of fact. 2: Any areas, measurements or distances are approximate. The text, photographs and plans are for guidance only and are not necessarily comprehensive. It should not be assumed that the property has all necessary planning, building regulation or other consents and Ashdown Marks have not tested any services, equipment or facilities. Purchasers must satisfy themselves by inspection or otherwise. 9 Milner Street, London, SW3 2QB Tel: 020 7589 3353