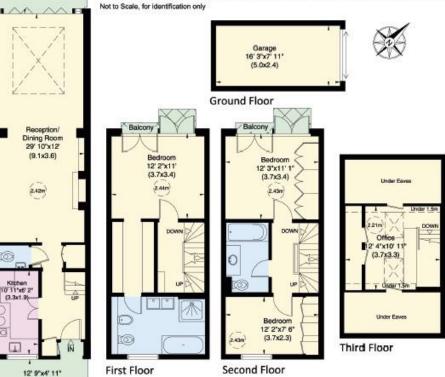

## Walton Street, SW3

Garden

16'x12' 8" (4.9x3.9)

(3.9x1.5)

Ground Floor

Approximate Gross Internal Area House 140 sq m/ 1511 sq ft (Including Under 1.5m and Under Eaves) House 125 sq m/ 1345 sq ft (Excluding Under 1.5m and Under Eaves)

Garage 12 sq m/ 128 sq ft House, Garage, Under 1.5m and Under Eaves 152 sq m/ 1640 sq ft

For guidance only and must not be relied upon as a statement of fact.

All measurements and areas are approximate only (and have been prepared in accordance with the current edition of the RICS Code of Measuring Practice).