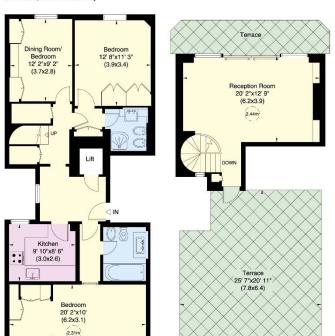

## **Egerton Gardens, SW3**

Approximate Gross Internal Area 108 sq m/ 1163 sq ft Excluding Lift

Fifth Floor

For guidance only and must not be relied upon as a statement of fact. All measurements and areas are approximate only (and have been prepared in accordance with the current edition of the RICS Code of Measuring Practice)