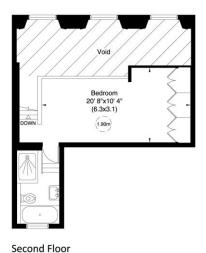

## Ennismore Gardens Knightsbridge, SW7 1NL

A cleverly designed, well-appointed one bedroom flat on the first floor of this classic period building.

The flat offers a high-ceilinged reception room with a large balcony, mezzanine level bedroom and bathroom. Neutrally decorated in a smart contemporary style, it would provide an excellent pied-a-terre or letting investment with Imperial College being on the doorstep.

This is a prime location between Hyde Park and Harrods, close to other excellent facilities of Knightsbridge and South Kensington.

- Reception Room
- Kitchen
- Galleried Bedroom
- Cloakroom
- Bathroom
- Lift
- Communal Gardens subject to subscription
- EPC: Rating C Council Tax: Band G
- lease: Approx 92 years, expires Dec 2116
- Service Charge: £7,203 + Reserve Fund
   £1,429 p.a subject to review

Guide Price £1,150,000

Gross internal area (approx.)
71 Sq m (765 Sq ft)
For identification only, Not to Scale
capital 020 8671 7722

Not to scale, for guidance only and must not be relied upon as a statement of fact. All measurements and areas are approximate only (and have been prepared in accordance with the current edition of the RICS Code of Measuring Practice).