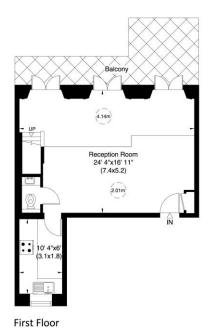

## Ennismore Gardens Knightsbridge, SW7 1NL

A cleverly designed, well-appointed one bedroom flat on the first floor of this classic period building.

The flat offers a high-ceilinged reception room with a large balcony, mezzanine level bedroom and bathroom. Neutrally decorated in a smart contemporary style, it would provide an excellent pied-a-terre or letting investment with Imperial College being on the doorstep.

This is a prime location between Hyde Park and Harrods, close to other excellent facilities of Knightsbridge and South Kensington.

- Reception Room
- Kitchen
- Galleried Bedroom
- Cloakroom
- Bathroom
- Lift
- Communal Gardens subject to subscription
- EPC: Rating C Council Tax: Band G
- lease: Approx 92 years, expires Dec 2116
- Service Charge: £7,203 + Reserve Fund
   £1,429 p.a subject to review

Guide Price £1,150,000

Gross internal area (approx.)
71 Sq m (765 Sq ft)
For identification only, Not to Scale
capital 020 8671 7722

Not to scale, for guidance only and must not be relied upon as a statement of fact. All measurements and areas are approximate only (and have been prepared in accordance with the current edition of the RICS Code of Measuring Practice).