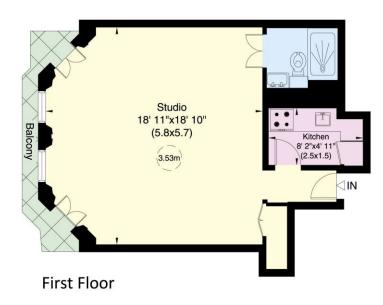

## Approximate Gross Internal Area 42 sq m/ 451 sq ft

Not to Scale, for identification only

For guidance only and must not be relied upon as a statement of fact.
All measurements and areas are approximate only (and have been prepared in accordance with the current edition of the RICS Code of Measuring Practice).