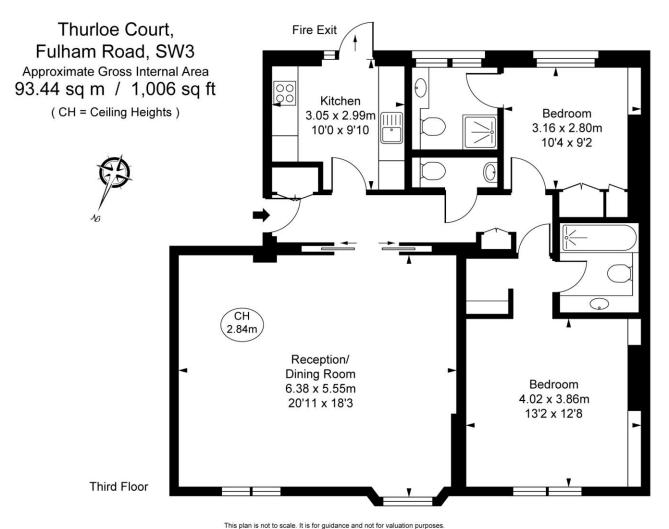

## Thurloe Court, Fulham Road Chelsea, SW3 6SB

A well presented two bedroom flat (1,006 s.ft / 93 sq.m) offering spacious accommodation overlooking the gardens of Pelham Crescent.

The flat is situated on the third floor of this popular portered block located close to Brompton Cross and the excellent amenities of South Kensington.

- Reception Room
- Kitchen
- Two Bedrooms
- En Suite Bathroom
- En Suite Shower Room
- Cloakroom
- Lift
- Porter
- EPC: Rating C, Council tax: Band G

Lease: Epiring 24<sup>th</sup> December 2166, therefore approx. 141 Years remaining.

Service Charge: £7,516 per annum for the current year, to include contribution to the reserve fund. Subject to annual review.

Guide Price: £1,950,000

In splan is not to scale. It is for guiucance and not for valuation purposes.