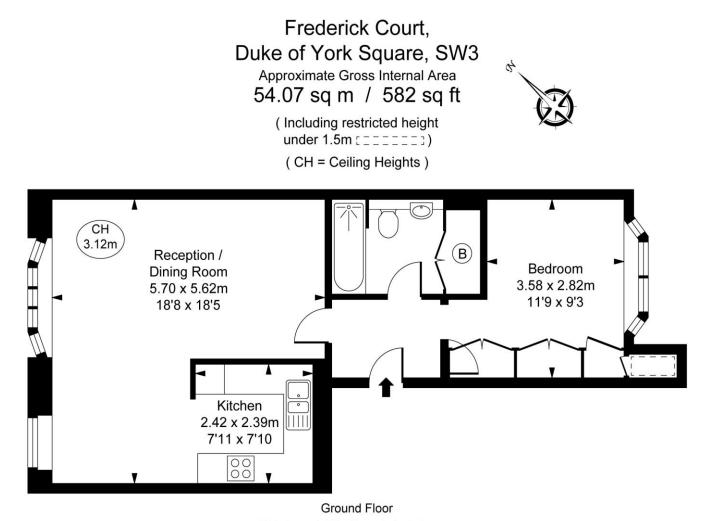

## Duke Of York Square, SW3

A recently refurbished one bedroom apartment situated on the first floor of this well maintained building on Duke of York Square within a short walk from Sloane Square and all amenities of Kings Road.

- Double Bedroom
- Reception Room
- Open Plan Kitchen
- Bathroom
- Council Tax Band E
- EPC Rating C
- Access to communal gardens by separate arrangement

## Unfurnished

Price £750 pw

This plan is not to scale. It is for guidance and not for valuation purposes. All measurements and areas are approximate only, and have been prepared in accordance with the current edition of the RICS Code of Measuring Practice. © Fulham Performance