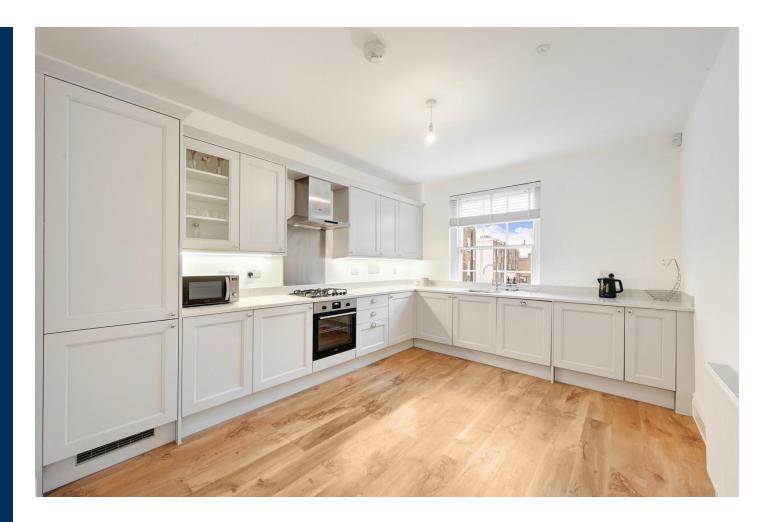

## Foulis Terrace South Kensington, SW7 3LZ

A beautifully presented second floor apartment in a recently renovated period stucco fronted building.

Accommodation comprises reception room, shower room and large eat in kitchen. The apartment also benefits from independent heating and access to a communal garden with bicycle storage.

Foulis Terrace is ideally situated for the shops and restaurants of both South Kensington and Chelsea.

- Studio
- Eat in Kitchen
- Shower Room
- Bicycle Storage
- EPC Rating C
- Council Tax included

Price £495 pw Unfurnished