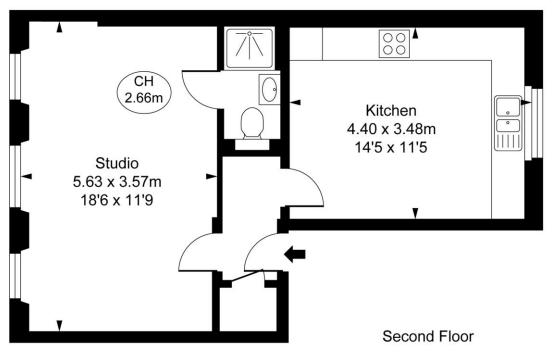

Foulis Terrace, SW7
Approximate Gross Internal Area
41.47 sq m / 446 sq ft

(CH = Ceiling Heights)

This plan is not to scale. It is for guidance and not for valuation purposes.

All measurements and areas are approximate only, and have been prepared in accordance with the current edition of the RICS Code of Measuring Practice.