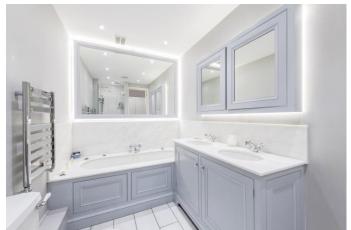

The property is presented in excellent condition and benefits from wood flooring, generous 3m ceiling height and good storage.

- Reception Room with 3m ceiling height
- Kitchen/Breakfast Room
- Double Bedroom
- Bathroom
- Lift and Resident Porter
- Access to Communal Gardens
- Communal heating & hot water
- Storage locker by separate negotiation
- Photographs as previously furnished
- EPC: Rating D Council Tax: Band G