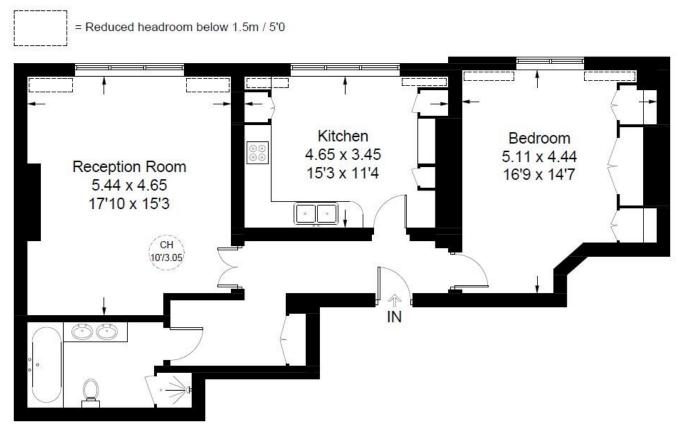

## Sloane Court West, SW3

Approximate Gross Internal Area = 83.4 sq m / 898 sq ft

## **Fourth Floor**

This plan is for layout guidance only. Not drawn to scale unless stated. Windows and door openings are approximate. Whilst every care is taken in the preparation of this plan, please check all dimensions, shapes and compass bearings before making any decisions reliant upon them. (ID 499736)