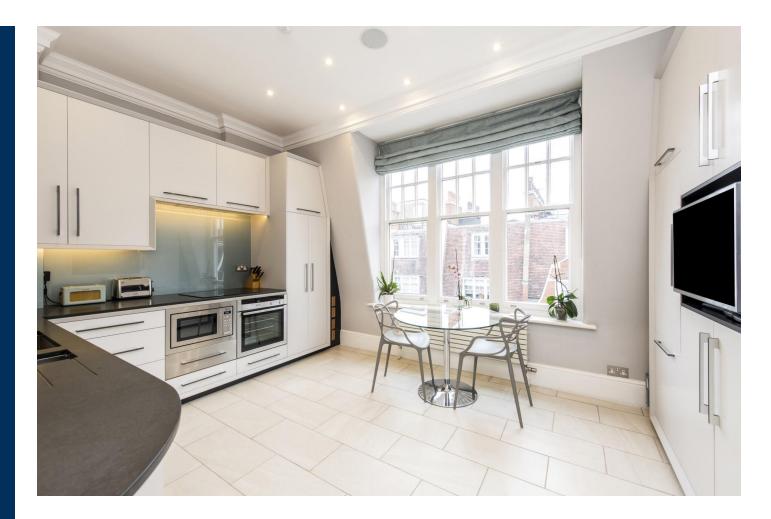

The property is presented in excellent condition and benefits from wood flooring, generous 3m ceiling height and good storage.

- Reception Room with 3m ceiling height
- Kitchen/Breakfast Room
- Double Bedroom
- Bathroom
- Lift and Resident Porter
- Access to Communal Gardens
- Communal heating & hot water
- Storage locker by separate negotiation
- Photographs as previously furnished
- EPC: Rating D Council Tax: Band G