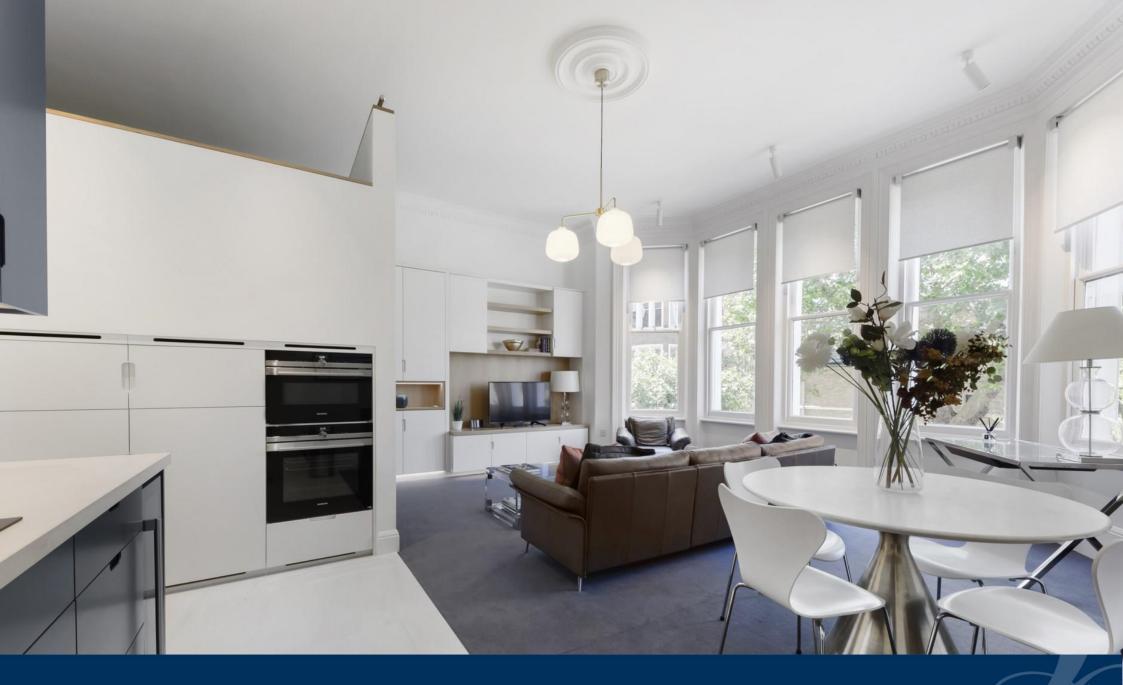

## Cadogan Gardens, Chelsea SW3

An exceptionally well refurbished west facing FIRST FLOOR flat with high ceilings. The space has been cleverly designed to create an impressive split level one bedroom apartment, featuring bespoke joinery with concealed lighting, generous storage and a luxurious shower room.

- Reception Room with Kitchen
- Bedroom Area
- Shower Room
- Under Floor Heating
- Bespoke Joinery
- Access to gardens subject to annual subscription
- EPC: Rating E
- Council Tax: Band F

Lease: 108 Years remaining