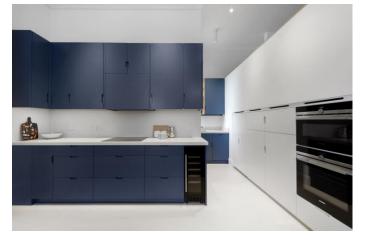

## Cadogan Gardens, Chelsea SW3

An exceptionally well refurbished west facing FIRST FLOOR flat with high ceilings. The space has been cleverly designed to create an impressive split level one bedroom apartment, featuring bespoke joinery with concealed lighting, generous storage and a luxurious shower room.

- Reception Room with Kitchen
- Bedroom Area
- Shower Room
- Under Floor Heating
- Bespoke Joinery
- Access to gardens subject to annual subscription
- EPC: Rating E
- Council Tax: Band F

Lease: 108 Years remaining