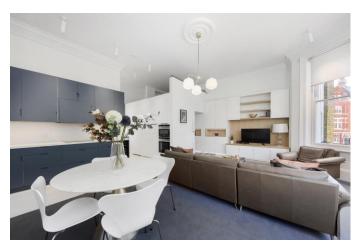

## Cadogan Gardens, Chelsea SW3

An exceptionally well refurbished west facing FIRST FLOOR flat with high ceilings. The space has been cleverly designed to create an impressive split level one bedroom apartment, featuring bespoke joinery with concealed lighting, generous storage and a luxurious shower room.

- Reception Room with Kitchen
- Bedroom Area
- Shower Room
- Under Floor Heating
- Bespoke Joinery
- Access to gardens subject to annual subscription
- EPC: Rating E
- Council Tax: Band F

Lease: 108 Years remaining