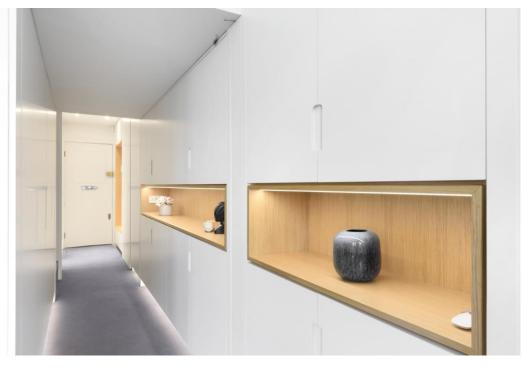

## Cadogan Gardens, Chelsea SW3

An exceptionally well refurbished west facing FIRST FLOOR flat with high ceilings. The space has been cleverly designed to create an impressive split level one bedroom apartment, featuring bespoke joinery with concealed lighting, generous storage and a luxurious shower room.

- Reception Room with Kitchen
- Bedroom Area
- Shower Room
- Under Floor Heating
- Bespoke Joinery
- Access to gardens subject to annual subscription
- EPC: Rating E
- Council Tax: Band F

Lease: 108 Years remaining