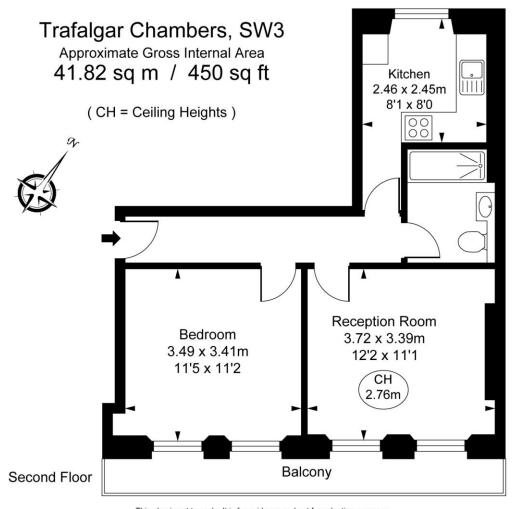

- Reception Room
- Bedroom
- Kitchen
- Bathroom
- Excellent Location
- Council Tax Band C
- EPC Rating C

Price £530 pw Unfurnished

This plan is not to scale. It is for guidance and not for valuation purposes.