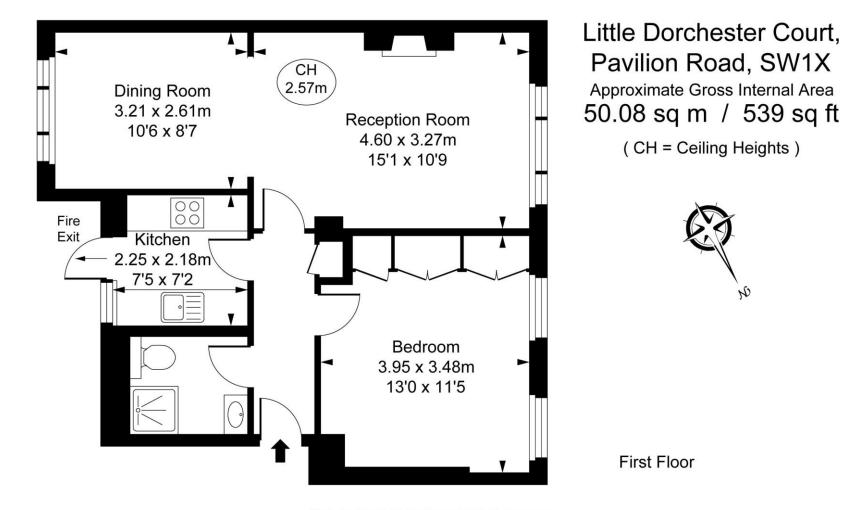

## Pavilion Road Knightsbridge, SW1X

A spacious and well presented first floor flat in this period building on Pavilion Road. The property consists of a double bedroom with good storage, shower room, double reception room and a modern, well equipped kitchen.

- Reception Room
- Double Bedroom
- Kitchen
- Shower Room
- Access to communal gardens by separate arrangement
- Council Tax Band G
- EPC Rating C

## Price £725 pwk

Unfurnished

This plan is not to scale. It is for guidance and not for valuation purposes. All measurements and areas are approximate only, and have been prepared in accordance with the current edition of the RICS Code of Measuring Practice. © Fulham Performance