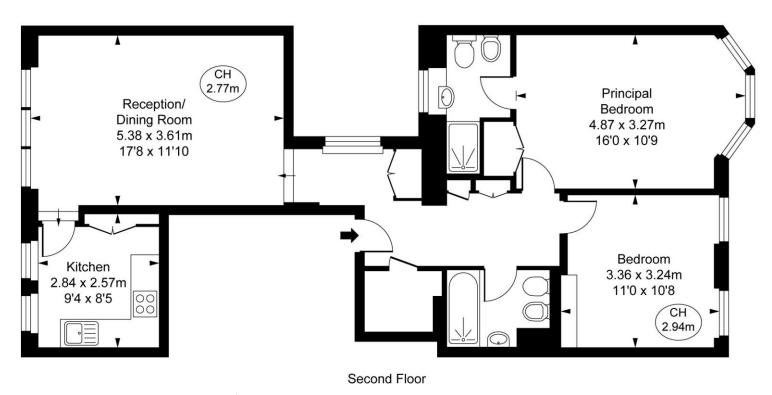

## Embankment Gardens, SW3

Approximate Gross Internal Area 75.19 sq m / 809 sq ft

(CH = Ceiling Heights)

**FULHAM**PERFORMANCE

This plan is not to a given scale. A detailed layout plan with dimensions is available on request. All quoted measurements and areas are within 1% tolerance and have been prepared in accordance with industry standards as defined in the RICS Code of Measuring Practice © Fulham Performance