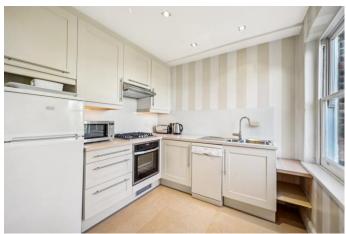

The flat also features an attractive drawing room, a generous bay fronted principal bedroom, second double bedroom/study with wood panelling and a spacious hallway with good storage.

- Drawing Room
- Kitchen
- Principal Bedroom with En-Suite Shower Room
- Second Double Bedroom/ Study
- Bathroom
- Excellent Storage
- EPC: Rating C Council Tax: Band G