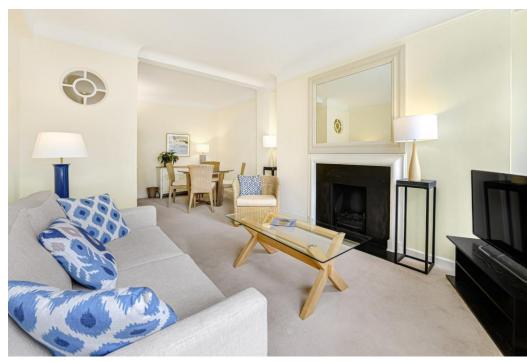

## Smith Street Chelsea, SW3 4EH

A charming one bedroom furnished apartment with a bright southerly aspect, located in a well managed period building moments from the Kings Road.

Accommodation comprises one double bedroom with excellent storage and a double aspect with an en-suite bathroom, separate guest cloakroom, fully fitted kitchen and a reception/dining room. There is a lift in the building and the flat benefits from communal heating and hot water included in the rent.

- Double Bedroom
- Reception Room with Dining Area
- Bathroom & Guest Cloakroom
- Kitchen
- Communal Heating & Hot Water
- Lift
- Second Floor
- Furnished
- Council Tax Band F
- EPC Rating D

Price: £750 pw Furnished