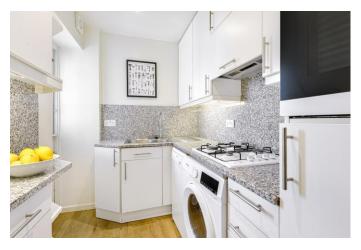

## Smith Street Chelsea, SW3 4EH

A charming one bedroom furnished apartment with a bright southerly aspect, located in a well managed period building moments from the Kings Road.

Accommodation comprises one double bedroom with excellent storage and a double aspect with an en-suite bathroom, separate guest cloakroom, fully fitted kitchen and a reception/dining room. There is a lift in the building and the flat benefits from communal heating and hot water included in the rent.

- Double Bedroom
- Reception Room with Dining Area
- Bathroom & Guest Cloakroom
- Kitchen
- Communal Heating & Hot Water
- Lift
- Second Floor
- Furnished
- Council Tax Band F
- EPC Rating D

Price: £750 pw Furnished