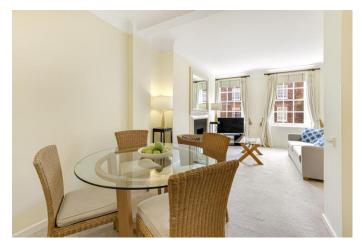

## Smith Street Chelsea, SW3 4EH

A charming one bedroom furnished apartment with a bright southerly aspect, located in a well managed period building moments from the Kings Road.

Accommodation comprises one double bedroom with excellent storage and a double aspect with an en-suite bathroom, separate guest cloakroom, fully fitted kitchen and a reception/dining room. There is a lift in the building and the flat benefits from communal heating and hot water included in the rent.

- Double Bedroom
- Reception Room with Dining Area
- Bathroom & Guest Cloakroom
- Kitchen
- Communal Heating & Hot Water
- Lift
- Second Floor
- Furnished
- Council Tax Band F
- EPC Rating D

Price: £750 pw Furnished