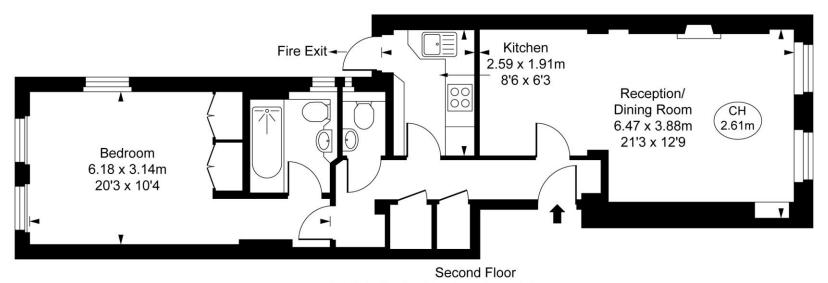

## Smith Street Chelsea, SW3 4EH

A charming one bedroom furnished apartment with a bright southerly aspect, located in a well managed period building moments from the Kings Road.

Accommodation comprises one double bedroom with excellent storage and a double aspect with an en-suite bathroom, separate guest cloakroom, fully fitted kitchen and a reception/dining room. There is a lift in the building and the flat benefits from communal heating and hot water included in the rent.

- Double Bedroom
- Reception Room with Dining Area
- Bathroom & Guest Cloakroom
- Kitchen
- Communal Heating & Hot Water
- Lift
- Second Floor
- Furnished
- Council Tax Band F
- EPC Rating D

Price: £750 pw Furnished

## Easton Court, Smith Street, SW3

Approximate Gross Internal Area 54.78 sq m / 590 sq ft

This plan is not to scale. It is for guidance and not for valuation purposes.

All measurements and areas are approximate only, and have been prepared in accordance with the current edition of the RICS Code of Measuring Practice