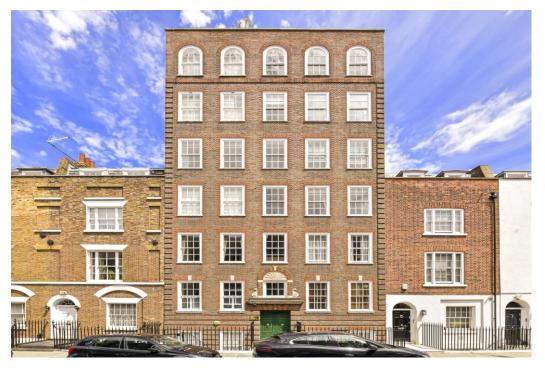

Smith Street, Chelsea SW3

## Smith Street Chelsea, SW3 4EH

A charming one bedroom furnished apartment with a bright southerly aspect, located in a well managed period building moments from the Kings Road.

Accommodation comprises one double bedroom with excellent storage and a double aspect with an en-suite bathroom, separate guest cloakroom, fully fitted kitchen and a reception/dining room. There is a lift in the building and the flat benefits from communal heating and hot water included in the rent.