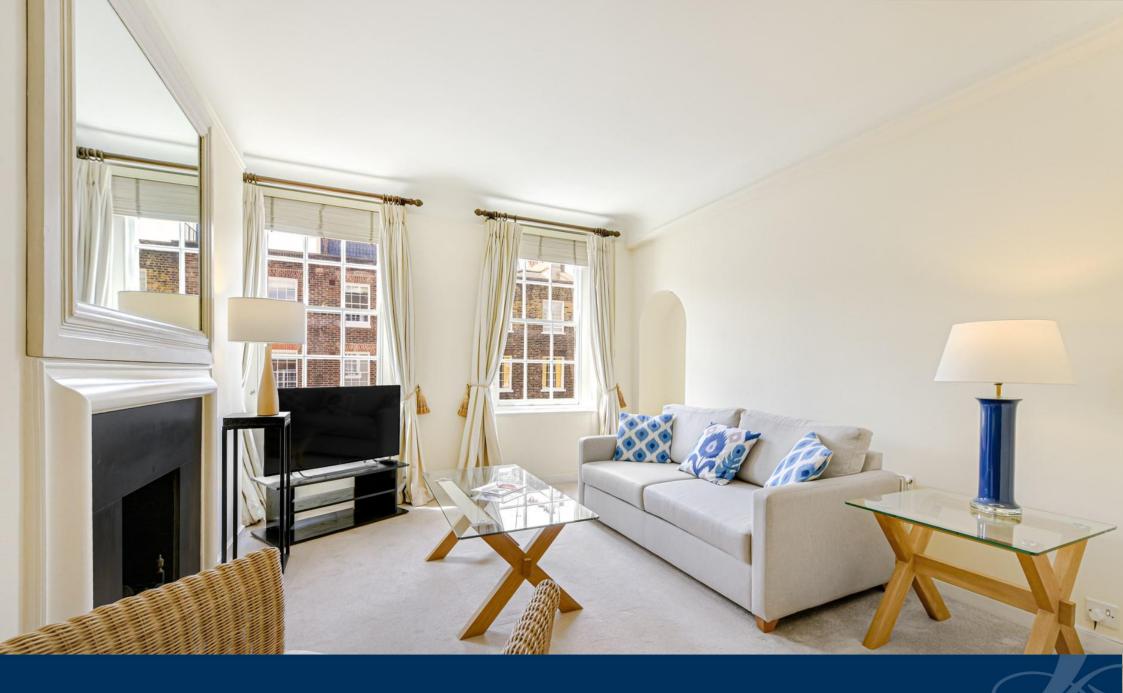

## Smith Street Chelsea, SW3 4EH

A charming one bedroom furnished apartment with a bright southerly aspect, located in a well managed period building moments from the Kings Road.

Accommodation comprises one double bedroom with excellent storage and a double aspect with an en-suite bathroom, separate guest cloakroom, fully fitted kitchen and a reception/dining room. There is a lift in the building and the flat benefits from communal heating and hot water included in the rent.

- Double Bedroom
- Reception Room with Dining Area
- Bathroom & Guest Cloakroom
- Kitchen
- Communal Heating & Hot Water
- Lift
- Second Floor
- Furnished
- Council Tax Band F
- EPC Rating D

Price: £750 pw Furnished