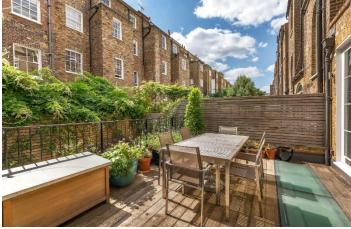

Extended and refurbished in recent years, the house features an attractive 32` (10m) ground floor Drawing Room opening onto a west facing terrace and with all 5 double bedrooms situated on the upper floors.