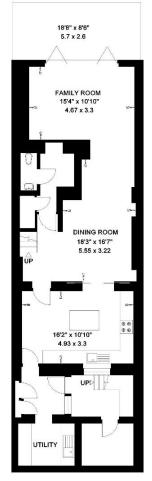

## WALPOLE STREET LONDON SW3

Gross Internal Area = 273 sq. metres (Excluding External Vault) 2945 sq. feet

DN DRAWING ROOM 322" x 13"1" 9.8 x 4.0

LOWER GROUND FLOOR

Important notice: Ashdown Marks, their clients and any joint agents give notice that: 1: They are not authorised to make or give any representations or warranties in relation to the property either here or elsewhere, either on their own behalf or on behalf of their client or otherwise. They assume no responsibility for any statement that may be made in these particulars. These particulars do not form part of any offer or contract and must not be relied upon as statements or representations of fact. 2: Any areas, measurements or distances are approximate. The text, photographs and plans are for guidance only and are not necessarily comprehensive. It should not be assumed that the property has all necessary planning, building regulation or other consents and Ashdown Marks have not tested any services, equipment or facilities.