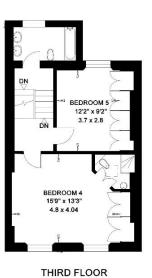

## WALPOLE STREET LONDON SW3

Gross Internal Area = 273 sq. metres (Excluding External Vault) 2945 sq. feet

DN DRAWING ROOM 322" x 13"1" 9.8 x 4.0

LOWER GROUND FLOOR

Important notice: Ashdown Marks, their clients and any joint agents give notice that: 1: They are not authorised to make or give any representations or warranties in relation to the property either here or elsewhere, either on their own behalf or on behalf of their client or otherwise. They assume no responsibility for any statement that may be made in these particulars. These particulars do not form part of any offer or contract and must not be relied upon as statements or representations of fact. 2: Any areas, measurements or distances are approximate. The text, photographs and plans are for guidance only and are not necessarily comprehensive. It should not be assumed that the property has all necessary planning, building regulation or other consents and Ashdown Marks have not tested any services, equipment or facilities.