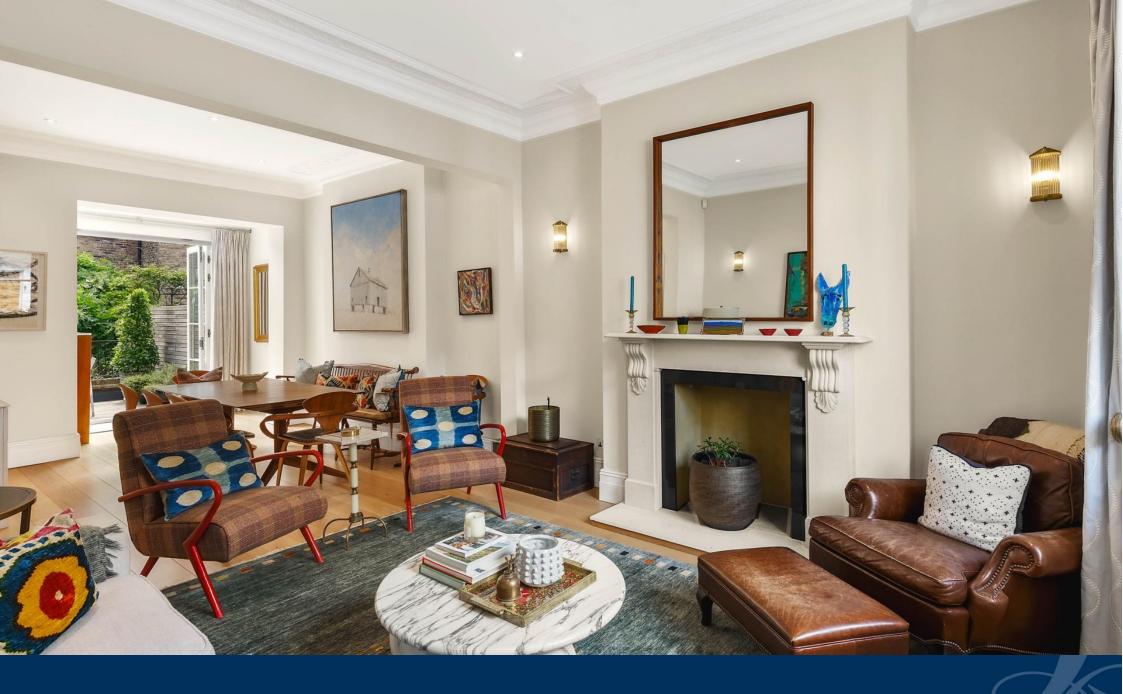

Extended and refurbished in recent years, the house features an attractive 32` (10m) ground floor Drawing Room opening onto a west facing terrace and with all 5 double bedrooms situated on the upper floors.

Walpole Street runs directly off the King's Road close to Sloane Square and the open spaces of Burton's Court.

**Guide Price: £5,950,000** 

- 32` Drawing Room
- Family Room/ Dining Room
- Poggenpohl Kitchen
- 5 Double Bedrooms
- 3 Bathrooms (Two en suite)
- 2 Cloakrooms
- Utility Room
- Paved Patio
- West Facing Terrace
- Excellent Storage
- EPC: Rating D
- Council Tax: Band H
- 2,945 sq.ft / 273 sq.m
- Freehold