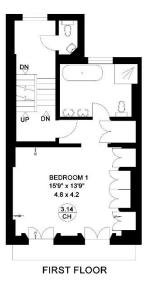

## WALPOLE STREET LONDON SW3

Gross Internal Area = 273 sq. metres (Excluding External Vault) 2945 sq. feet

DN DRAWING ROOM 322" x 13"1" 9.8 x 4.0

LOWER GROUND FLOOR

Important notice: Ashdown Marks, their clients and any joint agents give notice that: 1: They are not authorised to make or give any representations or warranties in relation to the property either here or elsewhere, either on their own behalf or on behalf of their client or otherwise. They assume no responsibility for any statement that may be made in these particulars. These particulars do not form part of any offer or contract and must not be relied upon as statements or representations of fact. 2: Any areas, measurements or distances are approximate. The text, photographs and plans are for guidance only and are not necessarily comprehensive. It should not be assumed that the property has all necessary planning, building regulation or other consents and Ashdown Marks have not tested any services, equipment or facilities.