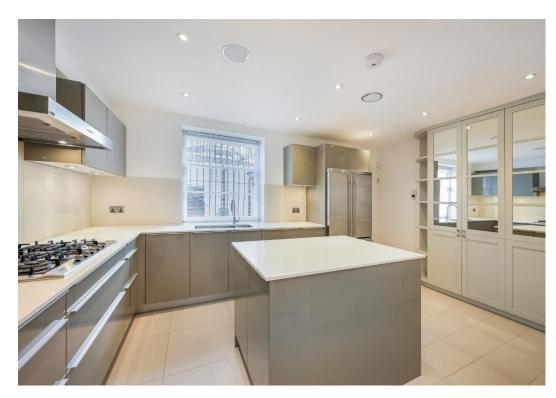

Walpole Street runs directly off the King's Road close to Sloane Square and the open spaces of Burton's Court.

**Guide Price: £5,950,000** 

- 32` Drawing Room
- Family Room/ Dining Room
- Poggenpohl Kitchen
- 5 Double Bedrooms
- 3 Bathrooms (Two en suite)
- 2 Cloakrooms
- Utility Room
- Paved Patio
- West Facing Terrace
- Excellent Storage
- EPC: Rating D
- Council Tax: Band H
- 2,945 sq.ft / 273 sq.m
- Freehold