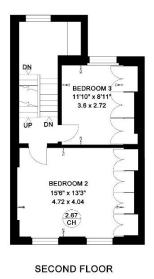

## WALPOLE STREET LONDON SW3

Gross Internal Area = 273 sq. metres (Excluding External Vault) 2945 sq. feet

DN DRAWING ROOM 322" x 13"1" 9.8 x 4.0

LOWER GROUND FLOOR

Important notice: Ashdown Marks, their clients and any joint agents give notice that: 1: They are not authorised to make or give any representations or warranties in relation to the property either here or elsewhere, either on their own behalf or on behalf of their client or otherwise. They assume no responsibility for any statement that may be made in these particulars. These particulars do not form part of any offer or contract and must not be relied upon as statements or representations of fact. 2: Any areas, measurements or distances are approximate. The text, photographs and plans are for guidance only and are not necessarily comprehensive. It should not be assumed that the property has all necessary planning, building regulation or other consents and Ashdown Marks have not tested any services, equipment or facilities.